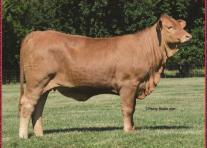

| Reference<br>Sire                                                                                                                                                                                                                                                                                                                                                                              |                                                                                                                                                                                                                                                                                                                                                                                                                                                                            | F      | PAINTED                                                    | SPRINGS                                                                                                                              |                                                                                                                                                                                                                                                                            |
|------------------------------------------------------------------------------------------------------------------------------------------------------------------------------------------------------------------------------------------------------------------------------------------------------------------------------------------------------------------------------------------------|----------------------------------------------------------------------------------------------------------------------------------------------------------------------------------------------------------------------------------------------------------------------------------------------------------------------------------------------------------------------------------------------------------------------------------------------------------------------------|--------|------------------------------------------------------------|--------------------------------------------------------------------------------------------------------------------------------------|----------------------------------------------------------------------------------------------------------------------------------------------------------------------------------------------------------------------------------------------------------------------------|
| BREEDER:                                                                                                                                                                                                                                                                                                                                                                                       | BF828 KIX'S BRITCHES<br>BAILEY<br>976943                                                                                                                                                                                                                                                                                                                                                                                                                                   |        |                                                            | ** L2 CAPTAIN SUGAR 12/02                                                                                                            | ** INFINITY 120/96 LH C706197 DNA 674A<br>L TWO RANCH U 1/2 12/97 BT 5956A<br>R C857153 DNA 134A                                                                                                                                                                           |
| DOB:<br>COLOR:                                                                                                                                                                                                                                                                                                                                                                                 | 10-6-08<br>RED                                                                                                                                                                                                                                                                                                                                                                                                                                                             |        |                                                            | L TWO RANCH U 1/2 2/04 BT                                                                                                            | 7526A<br>** SUGAR ANN 45/6 LE C289536<br>DOUBLE J J U 1/2 9/90 BT 2936D                                                                                                                                                                                                    |
| SIRES. HIS PRODU<br>WAS USED AS CLE/<br>DAUGHTERS AFTEF<br>ALSO SEE DAUGHT<br>FOR SALE. HE IS<br>NATIONAL CHAMP<br>OWNED BY JENN                                                                                                                                                                                                                                                               | S ONE OF OUR SENIOR HERD<br>CTION IS SEEN IN THIS SALE AS HE<br>ANUP ON OUR SMITH AND WESSON<br>R A I. IN THIS OFFERING YOU WILL<br>TERS BY KIX'S BRITCHES OFFERED<br>A FULL BROTHER TO THE 2012<br>ION BULL, LUCKY SUGAR NOW<br>IE ZIPPERER. HIS PREDICTABLE<br>DVE AVERAGE EPD'S ARE A GREAT<br>D WESSON.                                                                                                                                                                | SIR    | E: CF SUGAR BRITCHES 040 LI                                | E C940465 DNA 345274A  ** OASIS 655 LE C828198 DN. COTTAGE FARM U 1/2 2/04 E  ** INFINITY 120/96 LH C70619 L TWO RANCH U 1/2 12/97 B | CAVALIER 19/5 LH C617557 DNA 302A     LYR-CY U 1/2 11/96 BT 5679A     A 251620A     ST 7628A     ** SEX LIFE 388 LE C714150 DNA 313360A     COTTAGE FARM U 1/3 10/00 BT 6533C     ** RED SUGAR 104/93 LH C529759 DNA 184A     L TWO RANCH U 1/2 11/94 BT 4550F 97 DNA 674A |
| EPDS           BW         WW         YW         MILK         TM           EPD         0.8         13         21         4         2           ACC         .55         .51         .51         .23         -           BW         WW         WW         WW         IN           BW         WW         IN         IN           Ratio         96         100         Continp.         7         7 | ULTRASOUND EPDS           SC         REA         %IMF         Rb Fat         Rump Fat           0.3         BPD         0.17         0.1         0.10         0.15           3.3         ACC         .41         .45         .44         .44           DMDUAL PERFORMANCE RECORDS         WMF         Rib Fat         Rump Fat         99         103         105         86         103           6         6         6         6         6         6         6         6 | DA     | M: 11/62 LH C866587 DNA 207A<br>B JOHNSON U 1/3 9/07 BT 81 |                                                                                                                                      | ** VANNA 5660 LH C273206<br>THOMPSON BROTHERS U 1/2 6/91 BT 2933C<br>-<br>** CHEROKEE PHANTOM USA 122/90 LE C457159 DNA 4C<br>CHANNAROCK FARM U 1/2 9/91 BT 4528A                                                                                                          |
| LOT 1                                                                                                                                                                                                                                                                                                                                                                                          |                                                                                                                                                                                                                                                                                                                                                                                                                                                                            | IN'    |                                                            | NGS - SE                                                                                                                             | ** 48/6 LE C289538<br>DOUBLE J J U 1/3 4/92 BT 3207A                                                                                                                                                                                                                       |
| BREEDER:<br>BBU:<br>DOB:<br>COLOR:                                                                                                                                                                                                                                                                                                                                                             | 978568<br>3-6-09<br>RED                                                                                                                                                                                                                                                                                                                                                                                                                                                    |        |                                                            | CJ'S BANDELERO 960 RH C<br>CLARK JONES FARMS U 1/3                                                                                   |                                                                                                                                                                                                                                                                            |
| SMITH AND WESSO<br>YEARS SINCE THE B<br>INDIVIDUAL BULLS<br>SALE. THIS BULLETI<br>HAS PROVEN TO BE<br>IN THE BEEFMASTEF<br>BULLS THAT EXHIB                                                                                                                                                                                                                                                    | 643603APV<br>N SEMEN- IT HAS BEEN MANY MANY<br>IEEFMASTER BREED HAS HOSTED AN<br>INFLUENCE THROUGHOUT THE<br>PROOF SON THAT SOLD IN HOUSTON<br>ONE OF THE ELITE BREEDING BULLS<br>R BREED. HE IS ONE OF ONLY A FEW<br>IT THE LEAST AMOUNT OF FAULTS<br>O BREED. HARD TO IMAGINE THAT IN                                                                                                                                                                                    | SIRE:  | BULLET PROOF 864 LE C9314<br>COTTAGE FARM U 4/08           | 189 DNA US9000957935 PV<br>** OASIS 655 LE C828198 DN<br>COTTAGE FARM U 1/2 2/04                                                     | ** CAVALIER 19/5 LH C617557 DNA 302A<br>LYR-CY U 1/2 11/96 BT 5679A<br>IA 251620A                                                                                                                                                                                          |
| TO SIRE VERY MAP<br>EVIDENT BY THE LA<br>DAY SPECIAL: \$50/U<br>AFTER THE SALE TH<br>EPOS<br>BW WW W MLX TM                                                                                                                                                                                                                                                                                    |                                                                                                                                                                                                                                                                                                                                                                                                                                                                            | DAM:   | MARISSA 22/7 LT C944803 DN                                 | ACE IN THE HOLE 70/3 LE C<br>TRENT CROMER U 1/2 9/06                                                                                 | ** BLACK JACK 21 LE C817059 DNA 40A<br>SCHELL RANCH U 1/2 4/02 BT 7093A<br>C898727 DNA 249A                                                                                                                                                                                |
| BW         WW           Ratio         99           Contmp.         3                                                                                                                                                                                                                                                                                                                           | 0.3         EPD         0.00         -0.1         -0.04         -0.10           ACC         31         31         29         31           WIDUAL PERFORMANCE RECORDS         WIMF         Rib Fat         Rump Fat           100         100         100         100         100           1         1         1         1         1           984         12.5         2.8         0.2         0.32                                                                       | UAIVI. | BRADLEY'S CIRCLE J U 10/07                                 | LADY CHEROKEE 700 LE CO<br>COTTAGE FARM U 1/3 10/03                                                                                  |                                                                                                                                                                                                                                                                            |