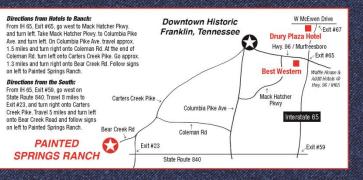

The cattle will be in place at the beautiful Painted Springs Farm in Thompson Station, TN on Friday, October 3. We're going to eat, socialize and listen to country music. I wonder who the performer is. Ha ha! Saturday the 4'th the sale starts at 10 am. Trucking and insurance will be available.

Friday, October 3: View cattle, evening supper and entertainment Saturday, October 4: Sale - 10 AM

Kix Brooks • Mike Leatherwood

3711 Bear Creek Road, Thompson Station, TN (615) 477-0560 Deinteespringspeefmesters.com

#### ACCOMMODATIONS:

Drury Plaza Hotel (615) 771-6778 1874 W. McEwen, Franklin, TN 37067 (Mention Code 2216202 Painted Springs Beetmasters)

Best Western (615) 790-0570 1308 Murfreesboro, Franklin, TN 37064 (Mention Painted Springs Beetmasters)