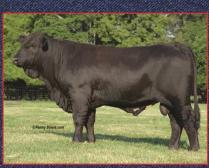

| Reference<br>Sire                                                                                                                                                                                                                                                                                                                                                                              |                                                                                                                                                                                                                                                                                                                                                                                                                                                                            | F      | PAINTED                                                    | SPRINGS                                                                                                                              |                                                                                                                                                                                                                                                                            |
|------------------------------------------------------------------------------------------------------------------------------------------------------------------------------------------------------------------------------------------------------------------------------------------------------------------------------------------------------------------------------------------------|----------------------------------------------------------------------------------------------------------------------------------------------------------------------------------------------------------------------------------------------------------------------------------------------------------------------------------------------------------------------------------------------------------------------------------------------------------------------------|--------|------------------------------------------------------------|--------------------------------------------------------------------------------------------------------------------------------------|----------------------------------------------------------------------------------------------------------------------------------------------------------------------------------------------------------------------------------------------------------------------------|
| BREEDER:                                                                                                                                                                                                                                                                                                                                                                                       | BF828 KIX'S BRITCHES<br>BAILEY<br>976943                                                                                                                                                                                                                                                                                                                                                                                                                                   |        |                                                            | ** L2 CAPTAIN SUGAR 12/02                                                                                                            | ** INFINITY 120/96 LH C706197 DNA 674A<br>L TWO RANCH U 1/2 12/97 BT 5956A<br>R C857153 DNA 134A                                                                                                                                                                           |
| DOB:<br>COLOR:                                                                                                                                                                                                                                                                                                                                                                                 | 10-6-08<br>RED                                                                                                                                                                                                                                                                                                                                                                                                                                                             |        |                                                            | L TWO RANCH U 1/2 2/04 BT                                                                                                            | 7526A<br>** SUGAR ANN 45/6 LE C289536<br>DOUBLE J J U 1/2 9/90 BT 2936D                                                                                                                                                                                                    |
| SIRES. HIS PRODU<br>WAS USED AS CLE/<br>DAUGHTERS AFTEF<br>ALSO SEE DAUGHT<br>FOR SALE. HE IS<br>NATIONAL CHAMP<br>OWNED BY JENN                                                                                                                                                                                                                                                               | S ONE OF OUR SENIOR HERD<br>CTION IS SEEN IN THIS SALE AS HE<br>ANUP ON OUR SMITH AND WESSON<br>R A I. IN THIS OFFERING YOU WILL<br>TERS BY KIX'S BRITCHES OFFERED<br>A FULL BROTHER TO THE 2012<br>ION BULL, LUCKY SUGAR NOW<br>IE ZIPPERER. HIS PREDICTABLE<br>DVE AVERAGE EPD'S ARE A GREAT<br>D WESSON.                                                                                                                                                                | SIR    | E: CF SUGAR BRITCHES 040 LI                                | E C940465 DNA 345274A  ** OASIS 655 LE C828198 DN. COTTAGE FARM U 1/2 2/04 E  ** INFINITY 120/96 LH C70619 L TWO RANCH U 1/2 12/97 B | CAVALIER 19/5 LH C617557 DNA 302A     LYR-CY U 1/2 11/96 BT 5679A     A 251620A     ST 7628A     ** SEX LIFE 388 LE C714150 DNA 313360A     COTTAGE FARM U 1/3 10/00 BT 6533C     ** RED SUGAR 104/93 LH C529759 DNA 184A     L TWO RANCH U 1/2 11/94 BT 4550F 97 DNA 674A |
| EPDS           BW         WW         YW         MILK         TM           EPD         0.8         13         21         4         2           ACC         .55         .51         .51         .23         -           BW         WW         WW         WW         IN           BW         WW         IN         IN           Ratio         96         100         Continp.         7         7 | ULTRASOUND EPDS           SC         REA         %IMF         Rb Fat         Rump Fat           0.3         BPD         0.17         0.1         0.10         0.15           3.3         ACC         .41         .45         .44         .44           DMDUAL PERFORMANCE RECORDS         WMF         Rib Fat         Rump Fat         99         103         105         86         103           6         6         6         6         6         6         6         6 | DA     | M: 11/62 LH C866587 DNA 207A<br>B JOHNSON U 1/3 9/07 BT 81 |                                                                                                                                      | ** VANNA 5660 LH C273206<br>THOMPSON BROTHERS U 1/2 6/91 BT 2933C<br>-<br>** CHEROKEE PHANTOM USA 122/90 LE C457159 DNA 4C<br>CHANNAROCK FARM U 1/2 9/91 BT 4528A                                                                                                          |
| LOT 1                                                                                                                                                                                                                                                                                                                                                                                          |                                                                                                                                                                                                                                                                                                                                                                                                                                                                            | IN'    |                                                            | NGS - SE                                                                                                                             | ** 48/6 LE C289538<br>DOUBLE J J U 1/3 4/92 BT 3207A                                                                                                                                                                                                                       |
| BREEDER:<br>BBU:<br>DOB:<br>COLOR:                                                                                                                                                                                                                                                                                                                                                             | 978568<br>3-6-09<br>RED                                                                                                                                                                                                                                                                                                                                                                                                                                                    |        |                                                            | CJ'S BANDELERO 960 RH C<br>CLARK JONES FARMS U 1/3                                                                                   |                                                                                                                                                                                                                                                                            |
| SMITH AND WESSO<br>YEARS SINCE THE B<br>INDIVIDUAL BULLS<br>SALE. THIS BULLETI<br>HAS PROVEN TO BE<br>IN THE BEEFMASTEF<br>BULLS THAT EXHIB                                                                                                                                                                                                                                                    | 643603APV<br>N SEMEN- IT HAS BEEN MANY MANY<br>IEEFMASTER BREED HAS HOSTED AN<br>INFLUENCE THROUGHOUT THE<br>PROOF SON THAT SOLD IN HOUSTON<br>ONE OF THE ELITE BREEDING BULLS<br>R BREED. HE IS ONE OF ONLY A FEW<br>IT THE LEAST AMOUNT OF FAULTS<br>O BREED. HARD TO IMAGINE THAT IN                                                                                                                                                                                    | SIRE:  | BULLET PROOF 864 LE C9314<br>COTTAGE FARM U 4/08           | 189 DNA US9000957935 PV<br>** OASIS 655 LE C828198 DN<br>COTTAGE FARM U 1/2 2/04                                                     | ** CAVALIER 19/5 LH C617557 DNA 302A<br>LYR-CY U 1/2 11/96 BT 5679A<br>IA 251620A                                                                                                                                                                                          |
| TO SIRE VERY MAP<br>EVIDENT BY THE LA<br>DAY SPECIAL: \$50/U<br>AFTER THE SALE TH<br>EPOS<br>BW WW W MLX TM                                                                                                                                                                                                                                                                                    |                                                                                                                                                                                                                                                                                                                                                                                                                                                                            | DAM:   | MARISSA 22/7 LT C944803 DN                                 | ACE IN THE HOLE 70/3 LE C<br>TRENT CROMER U 1/2 9/06                                                                                 | ** BLACK JACK 21 LE C817059 DNA 40A<br>SCHELL RANCH U 1/2 4/02 BT 7093A<br>C898727 DNA 249A                                                                                                                                                                                |
| BW         WW           Ratio         99           Contmp.         3                                                                                                                                                                                                                                                                                                                           | 0.3         EPD         0.00         -0.1         -0.04         -0.10           ACC         31         31         29         31           WIDUAL PERFORMANCE RECORDS         WIMF         Rib Fat         Rump Fat           100         100         100         100         100           1         1         1         1         1           984         12.5         2.8         0.2         0.32                                                                       | UAIVI. | BRADLEY'S CIRCLE J U 10/07                                 | LADY CHEROKEE 700 LE CO<br>COTTAGE FARM U 1/3 10/03                                                                                  |                                                                                                                                                                                                                                                                            |