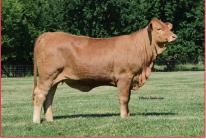

|                                                                                                                                         |                                                                                                                                                                                        |            |                                                        |                                                                                                                                                                                                                                                      | OAKS                                                                                                                                                                                                                                                                                                                                                                                                                                                                                                                              |
|-----------------------------------------------------------------------------------------------------------------------------------------|----------------------------------------------------------------------------------------------------------------------------------------------------------------------------------------|------------|--------------------------------------------------------|------------------------------------------------------------------------------------------------------------------------------------------------------------------------------------------------------------------------------------------------------|-----------------------------------------------------------------------------------------------------------------------------------------------------------------------------------------------------------------------------------------------------------------------------------------------------------------------------------------------------------------------------------------------------------------------------------------------------------------------------------------------------------------------------------|
| LOT 2A                                                                                                                                  |                                                                                                                                                                                        |            | <u>NUSIC HA</u>                                        | LL-TER O                                                                                                                                                                                                                                             | F FAME                                                                                                                                                                                                                                                                                                                                                                                                                                                                                                                            |
|                                                                                                                                         | 405 MAGIC LADY (HEIFER)                                                                                                                                                                |            |                                                        |                                                                                                                                                                                                                                                      | CJ'S BANDELERO 960 RH C809701 DNA 100A                                                                                                                                                                                                                                                                                                                                                                                                                                                                                            |
|                                                                                                                                         | PAINTED SPRINGS                                                                                                                                                                        |            |                                                        |                                                                                                                                                                                                                                                      | CLARK JONES FARMS U 1/3 2/02 BT 7189A                                                                                                                                                                                                                                                                                                                                                                                                                                                                                             |
|                                                                                                                                         | 1039558<br>2-11-14                                                                                                                                                                     |            |                                                        | BULLET PROOF 864 LE C9314<br>COTTAGE FARM U 4/08                                                                                                                                                                                                     | 189 DNA US9000957935 PV                                                                                                                                                                                                                                                                                                                                                                                                                                                                                                           |
| COLOR:                                                                                                                                  |                                                                                                                                                                                        |            |                                                        |                                                                                                                                                                                                                                                      | ** OASIS 655 LE C828198 DNA 251620A                                                                                                                                                                                                                                                                                                                                                                                                                                                                                               |
| COLOR.                                                                                                                                  | KED.                                                                                                                                                                                   |            |                                                        |                                                                                                                                                                                                                                                      | COTTAGE FARM U 1/2 2/04 BT 7628A                                                                                                                                                                                                                                                                                                                                                                                                                                                                                                  |
|                                                                                                                                         |                                                                                                                                                                                        | SIRE:      | SMITH & WESSON 43-09 LE C97<br>BOUNDS SWINGING B RANCH | 78568 DNA 643603A PV                                                                                                                                                                                                                                 | -                                                                                                                                                                                                                                                                                                                                                                                                                                                                                                                                 |
|                                                                                                                                         | ALL-TER OF FAME PICK- SELLING A                                                                                                                                                        |            | DOUNDS SWINGING D RANCH                                |                                                                                                                                                                                                                                                      | ACE IN THE HOLE 70/3 LE C898727 DNA 249A                                                                                                                                                                                                                                                                                                                                                                                                                                                                                          |
|                                                                                                                                         | F BROKE TO TIE CALVES OUT OF                                                                                                                                                           |            |                                                        |                                                                                                                                                                                                                                                      | TRENT CROMER U 1/2 9/06 BT 8285A                                                                                                                                                                                                                                                                                                                                                                                                                                                                                                  |
|                                                                                                                                         | SON. AMBER AND MIKE, MAINLY                                                                                                                                                            |            |                                                        | MARISSA 22/7 LT C944803 DN                                                                                                                                                                                                                           |                                                                                                                                                                                                                                                                                                                                                                                                                                                                                                                                   |
| THESE YOUNG                                                                                                                             | CATTLE. THEIR QUALITY,                                                                                                                                                                 |            |                                                        | BRADLEY'S CIRCLE J U 10/07                                                                                                                                                                                                                           | LADY CHEROKEE 700 LE C828215 DNA 498A                                                                                                                                                                                                                                                                                                                                                                                                                                                                                             |
|                                                                                                                                         | ND YOUTH HAVE MADE THIS A<br>BA MEMBERS WILL HAVE THE                                                                                                                                  |            |                                                        |                                                                                                                                                                                                                                                      | COTTAGE FARM U 1/3 10/03 BT 8624A                                                                                                                                                                                                                                                                                                                                                                                                                                                                                                 |
|                                                                                                                                         | SELECT FROM CATTLE ALREADY                                                                                                                                                             |            |                                                        |                                                                                                                                                                                                                                                      | ** BLACK MAGIC 120/97 LE C754207 DNA 599A                                                                                                                                                                                                                                                                                                                                                                                                                                                                                         |
| STARTED ON                                                                                                                              | THE WAY TO STARDOM.                                                                                                                                                                    |            |                                                        |                                                                                                                                                                                                                                                      | KOOPMAN U 1/2 11/99 BT 6408A                                                                                                                                                                                                                                                                                                                                                                                                                                                                                                      |
|                                                                                                                                         |                                                                                                                                                                                        |            |                                                        | MAGIC'S PRIDE 1-02 LE C856                                                                                                                                                                                                                           |                                                                                                                                                                                                                                                                                                                                                                                                                                                                                                                                   |
| EPDS                                                                                                                                    | ULTRASOUND EPDS                                                                                                                                                                        |            |                                                        | NORRIS FARMS U 1/3 9/06 BT                                                                                                                                                                                                                           | 7803A<br>3-016 LS C568067                                                                                                                                                                                                                                                                                                                                                                                                                                                                                                         |
| BW WW YW MILK TM<br>EPD 1.5 9 15 1 5                                                                                                    |                                                                                                                                                                                        |            |                                                        |                                                                                                                                                                                                                                                      | DUNKIN FARMS U 2/2 6/95 BT 7140A                                                                                                                                                                                                                                                                                                                                                                                                                                                                                                  |
| EPD 1.5 9 15 1 8<br>ACC PE PE PE PE P                                                                                                   |                                                                                                                                                                                        | DAM:       | MAGICAL NIGHT 6195 RH C942                             | 159                                                                                                                                                                                                                                                  |                                                                                                                                                                                                                                                                                                                                                                                                                                                                                                                                   |
|                                                                                                                                         |                                                                                                                                                                                        |            | WINDY HILLS U 3/07                                     |                                                                                                                                                                                                                                                      | ** CJ'S DESPERADO 530 RH C631430 DNA 16C                                                                                                                                                                                                                                                                                                                                                                                                                                                                                          |
| BW WW                                                                                                                                   | DIVIDUAL PERFORMANCE RECORDS<br>YW Scrotal REA %IMF Rib Fat Rump Fat                                                                                                                   |            |                                                        |                                                                                                                                                                                                                                                      | CLARK JONES FARMS U 1/3 11/96 BT 5760A                                                                                                                                                                                                                                                                                                                                                                                                                                                                                            |
| Ratio 100 101                                                                                                                           |                                                                                                                                                                                        |            |                                                        | 3047 RH C885306 DNA 369A                                                                                                                                                                                                                             |                                                                                                                                                                                                                                                                                                                                                                                                                                                                                                                                   |
| Contmp. 4 2                                                                                                                             |                                                                                                                                                                                        |            |                                                        | WINDY HILLS U 3/04 BT 8442/                                                                                                                                                                                                                          | ч<br>1/0 LH C453994                                                                                                                                                                                                                                                                                                                                                                                                                                                                                                               |
| Adj. Trait 69 524                                                                                                                       |                                                                                                                                                                                        |            |                                                        |                                                                                                                                                                                                                                                      | ADAIR U 1/3 9/91 BT 4252A                                                                                                                                                                                                                                                                                                                                                                                                                                                                                                         |
|                                                                                                                                         |                                                                                                                                                                                        | P/         | AINTED SI                                              | PRINGS                                                                                                                                                                                                                                               |                                                                                                                                                                                                                                                                                                                                                                                                                                                                                                                                   |
|                                                                                                                                         | 404 SECRET LADY (HEIFE                                                                                                                                                                 | <b>Y</b> N | AINTED SI<br>MUSIC HA                                  |                                                                                                                                                                                                                                                      |                                                                                                                                                                                                                                                                                                                                                                                                                                                                                                                                   |
| ID#:<br>BREEDER:                                                                                                                        | 404 SECRET LADY (HEIFE<br>PAINTED SPRINGS                                                                                                                                              | <b>Y</b> N | _                                                      | LL-TER O                                                                                                                                                                                                                                             | CJ'S BANDELERO 960 RH C809701 DNA 100A<br>CLARK JONES FARMS U 1/3 2/02 BT 7189A                                                                                                                                                                                                                                                                                                                                                                                                                                                   |
| ID#:<br>BREEDER:<br>BBU:                                                                                                                | 404 SECRET LADY (HEIFE<br>PAINTED SPRINGS<br>1039555                                                                                                                                   | <b>Y</b> N | _                                                      | BULLET PROOF 864 LE C9314                                                                                                                                                                                                                            | CJ'S BANDELERO 960 RH C809701 DNA 100A<br>CLARK JONES FARMS U 1/3 2/02 BT 7189A                                                                                                                                                                                                                                                                                                                                                                                                                                                   |
| ID#:<br>BREEDER:<br>BBU:<br>DOB:                                                                                                        | 404 SECRET LADY (HEIFE<br>PAINTED SPRINGS<br>1039555<br>2-1-14                                                                                                                         | <b>Y</b> N | _                                                      | BULLET PROOF 864 LE C9314<br>COTTAGE FARM U 4/08                                                                                                                                                                                                     | CJ'S BANDELERO 960 RH C809701 DNA 100A<br>CLARK JONES FARMS U 1/3 2/02 BT 7189A<br>489 DNA US9000957935 PV                                                                                                                                                                                                                                                                                                                                                                                                                        |
| ID#:<br>BREEDER:<br>BBU:                                                                                                                | 404 SECRET LADY (HEIFE<br>PAINTED SPRINGS<br>1039555<br>2-1-14                                                                                                                         | <b>R</b> ) | MUSIC HA                                               | BULLET PROOF 864 LE C9314<br>COTTAGE FARM U 4/08                                                                                                                                                                                                     | CJ'S BANDELERO 960 RH C809701 DNA 100A<br>CLARK JONES FARMS U 1/3 2/02 BT 7189A                                                                                                                                                                                                                                                                                                                                                                                                                                                   |
| ID#:<br>BREEDER:<br>BBU:<br>DOB:                                                                                                        | 404 SECRET LADY (HEIFE<br>PAINTED SPRINGS<br>1039555<br>2-1-14                                                                                                                         | R)         | MUSIC HA                                               | BULLET PROOF 864 LE C9314<br>COTTAGE FARM U 4/08                                                                                                                                                                                                     | CJ'S BANDELERO 960 RH C809701 DNA 100A<br>CLARK JONES FARMS U 1/3 2/02 BT 7189A<br>489 DNA US9000957935 PV<br>** OASIS 655 LE C828198 DNA 251620A                                                                                                                                                                                                                                                                                                                                                                                 |
| ID#:<br>BREEDER:<br>BBU:<br>DOB:                                                                                                        | 404 SECRET LADY (HEIFE<br>PAINTED SPRINGS<br>1039555<br>2-1-14                                                                                                                         | R)         | MUSIC HA                                               | BULLET PROOF 864 LE C9314<br>COTTAGE FARM U 4/08                                                                                                                                                                                                     | CJ'S BANDELERO 960 RH C809701 DNA 100A<br>CLARK JONES FARMS U 1/3 2/02 BT 7189A<br>489 DNA US9000957935 PV<br>** OASIS 655 LE C828198 DNA 251620A                                                                                                                                                                                                                                                                                                                                                                                 |
| ID#:<br>BREEDER:<br>BBU:<br>DOB:                                                                                                        | 404 SECRET LADY (HEIFE<br>PAINTED SPRINGS<br>1039555<br>2-1-14                                                                                                                         | R)         | MUSIC HA                                               | BULLET PROOF 864 LE C9314<br>COTTAGE FARM U 4/08<br>8568 DNA 643603A PV                                                                                                                                                                              | CJ'S BANDELERO 960 RH C809701 DNA 100A<br>CLARK JONES FARMS U 1/3 2/02 BT 7189A<br>489 DNA US9000957935 PV<br>** OASIS 655 LE C828198 DNA 251620A<br>COTTAGE FARM U 1/2 2/04 BT 7628A<br>-<br>ACE IN THE HOLE 70/3 LE C898727 DNA 249A<br>TRENT CROMER U 1/2 9/06 BT 8285A                                                                                                                                                                                                                                                        |
| ID#:<br>BREEDER:<br>BBU:<br>DOB:                                                                                                        | 404 SECRET LADY (HEIFE<br>PAINTED SPRINGS<br>1039555<br>2-1-14                                                                                                                         | R)         | MUSIC HA                                               | BULLET PROOF 864 LE C9314           COTTAGE FARM U 4/08           8568 DNA 643603A PV           MARISSA 22/7 LT C944803 DN                                                                                                                           | CJ'S BANDELERO 960 RH C809701 DNA 100A<br>CLARK JONES FARMS U 1/3 2/02 BT 7189A<br>489 DNA US9000957935 PV<br>** OASIS 655 LE C828198 DNA 251620A<br>COTTAGE FARM U 1/2 2/04 BT 7628A<br><br>ACE IN THE HOLE 70/3 LE C898727 DNA 249A<br>TRENT CROMER U 1/2 9/06 BT 8285A<br>IA 504519A PV                                                                                                                                                                                                                                        |
| ID#:<br>BREEDER:<br>BBU:<br>DOB:                                                                                                        | 404 SECRET LADY (HEIFE<br>PAINTED SPRINGS<br>1039555<br>2-1-14                                                                                                                         | R)         | MUSIC HA                                               | BULLET PROOF 864 LE C9314<br>COTTAGE FARM U 4/08<br>8568 DNA 643603A PV                                                                                                                                                                              | CJ'S BANDELERO 960 RH C809701 DNA 100A<br>CLARK JONES FARMS U 1/3 2/02 BT 7189A<br>489 DNA US9000957935 PV<br>** OASIS 655 LE C828198 DNA 251620A<br>COTTAGE FARM U 1/2 2/04 BT 7628A<br><br>ACE IN THE HOLE 70/3 LE C898727 DNA 249A<br>TRENT CROMER U 1/2 9/06 BT 8285A<br>IA 504519A PV                                                                                                                                                                                                                                        |
| ID#:<br>BREEDER:<br>BBU:<br>DOB:                                                                                                        | 404 SECRET LADY (HEIFE<br>PAINTED SPRINGS<br>1039555<br>2-1-14                                                                                                                         | R)         | MUSIC HA                                               | BULLET PROOF 864 LE C9314           COTTAGE FARM U 4/08           8568 DNA 643603A PV           MARISSA 22/7 LT C944803 DN                                                                                                                           | CJ'S BANDELERO 960 RH C809701 DNA 100A<br>CLARK JONES FARMS U 1/3 2/02 BT 7189A<br>489 DNA US9000957935 PV<br>** OASIS 655 LE C828198 DNA 251620A<br>COTTAGE FARM U 1/2 2/04 BT 7628A<br><br>ACE IN THE HOLE 70/3 LE C898727 DNA 249A<br>TRENT CROMER U 1/2 9/06 BT 8285A<br>VA 504519A PV                                                                                                                                                                                                                                        |
| ID#:<br>BREEDER:<br>BBU:<br>DOB:                                                                                                        | 404 SECRET LADY (HEIFE<br>PAINTED SPRINGS<br>1039555<br>2-1-14                                                                                                                         | R)         | MUSIC HA                                               | BULLET PROOF 864 LE C9314           COTTAGE FARM U 4/08           8568 DNA 643603A PV           MARISSA 22/7 LT C944803 DN                                                                                                                           | CJ'S BANDELERO 960 RH C809701 DNA 100A<br>CLARK JONES FARMS U 1/3 2/02 BT 7189A<br>489 DNA US9000957935 PV<br>** OASIS 655 LE C828198 DNA 251620A<br>COTTAGE FARM U 1/2 2/04 BT 7628A<br><br>ACE IN THE HOLE 70/3 LE C898727 DNA 249A<br>TRENT CROMER U 1/2 9/06 BT 8285A<br>VA 504519A PV<br>LADY CHEROKEE 700 LE C828215 DNA 498A                                                                                                                                                                                               |
| ID#:<br>BREEDER:<br>BBU:<br>DOB:                                                                                                        | 404 SECRET LADY (HEIFE<br>PAINTED SPRINGS<br>1039555<br>2-1-14                                                                                                                         | R)         | MUSIC HA                                               | BULLET PROOF 864 LE C9314         COTTAGE FARM U 4/08         8568 DNA 643603A PV         MARISSA 22/7 LT C944803 DN         BRADLEY'S CIRCLE J U 10/07                                                                                              | CJ'S BANDELERO 960 RH C809701 DNA 100A<br>CLARK JONES FARMS U 1/3 2/02 BT 7189A<br>489 DNA US9000957935 PV<br>** OASIS 655 LE C828198 DNA 251620A<br>COTTAGE FARM U 1/2 2/04 BT 7628A<br>                                                                                                                                                                                                                                                                                                                                         |
| ID#:<br>BREEDER:<br>BBU:<br>DOB:<br>COLOR:                                                                                              | 404 SECRET LADY (HEIFE<br>PAINTED SPRINGS<br>1039555<br>2-1-14<br>RED                                                                                                                  | R)         | MUSIC HA                                               | BULLET PROOF 864 LE C9314<br>COTTAGE FARM U 4/08<br>8568 DNA 643603A PV<br>MARISSA 22/7 LT C944803 DN<br>BRADLEY'S CIRCLE J U 10/07                                                                                                                  | CJ'S BANDELERO 960 RH C809701 DNA 100A<br>CLARK JONES FARMS U 1/3 2/02 BT 7189A<br>489 DNA US9000957935 PV<br>** OASIS 655 LE C828198 DNA 251620A<br>COTTAGE FARM U 1/2 2/04 BT 7628A<br><br>ACE IN THE HOLE 70/3 LE C898727 DNA 249A<br>TRENT CROMER U 1/2 9/06 BT 8285A<br>4A 504519A PV<br>LADY CHEROKEE 700 LE C828215 DNA 498A<br>COTTAGE FARM U 1/3 10/03 BT 8624A<br>721 LE C755781<br>CLARK JONES FARMS<br>7835 DNA US3000427                                                                                             |
| ID#:<br>BREEDER:<br>BBU:<br>DOB:<br>COLOR:                                                                                              | 404 SECRET LADY (HEIFE<br>PAINTED SPRINGS<br>1039555<br>2-1-14<br>RED                                                                                                                  | R)         | MUSIC HA                                               | BULLET PROOF 864 LE C9314         COTTAGE FARM U 4/08         8568 DNA 643603A PV         MARISSA 22/7 LT C944803 DN         BRADLEY'S CIRCLE J U 10/07                                                                                              | CJ'S BANDELERO 960 RH C809701 DNA 100A<br>CLARK JONES FARMS U 1/3 2/02 BT 7189A<br>489 DNA US9000957935 PV<br>** OASIS 655 LE C828198 DNA 251620A<br>COTTAGE FARM U 1/2 2/04 BT 7628A<br><br>ACE IN THE HOLE 70/3 LE C898727 DNA 249A<br>TRENT CROMER U 1/2 9/06 BT 8285A<br>4A 504519A PV<br>LADY CHEROKEE 700 LE C828215 DNA 498A<br>COTTAGE FARM U 1/3 10/03 BT 8624A<br>721 LE C755781<br>CLARK JONES FARMS<br>7835 DNA US3000427                                                                                             |
| ID#:<br>BREEDER:<br>BBU:<br>DOB:<br>COLOR:                                                                                              | 404 SECRET LADY (HEIFE<br>PAINTED SPRINGS<br>1039555<br>2-1-14<br>RED<br>UITRASOUND EPDS<br>REA SUMF Robert Rump Fat<br>EPD                                                            | SIRE:      | SMITH & WESSON 43-09 LE C97<br>BOUNDS SWINGING B RANCH | BULLET PROOF 864 LE C9314<br>COTTAGE FARM U 4/08<br>8568 DNA 643603A PV<br>MARISSA 22/7 LT C944803 DN<br>BRADLEY'S CIRCLE J U 10/07                                                                                                                  | CJ'S BANDELERO 960 RH C809701 DNA 100A<br>CLARK JONES FARMS U 1/3 2/02 BT 7189A<br>489 DNA US9000957935 PV<br>** OASIS 655 LE C828198 DNA 251620A<br>COTTAGE FARM U 1/2 2/04 BT 7628A<br><br>ACE IN THE HOLE 70/3 LE C898727 DNA 249A<br>TRENT CROMER U 1/2 9/06 BT 8285A<br>4A 504519A PV<br>LADY CHEROKEE 700 LE C828215 DNA 498A<br>COTTAGE FARM U 1/3 10/03 BT 8624A<br>721 LE C755781<br>CLARK JONES FARMS<br>835 DNA US3000427<br>2/04 BT 7670A                                                                             |
| ID#:<br>BREEDER:<br>BBU:<br>DOB:<br>COLOR:                                                                                              | 404 SECRET LADY (HEIFE         PAINTED SPRINGS         1039555         2-1-14         RED         UTRASOUND EPDS         SC         I2                                                 | SIRE:      | MUSIC HA                                               | BULLET PROOF 864 LE C9314<br>COTTAGE FARM U 4/08<br>8568 DNA 643603A PV<br>MARISSA 22/7 LT C944803 DN<br>BRADLEY'S CIRCLE J U 10/07                                                                                                                  | CJ'S BANDELERO 960 RH C809701 DNA 100A<br>CLARK JONES FARMS U 1/3 2/02 BT 7189A<br>489 DNA US9000957935 PV<br>** OASIS 655 LE C828198 DNA 251620A<br>COTTAGE FARM U 1/2 2/04 BT 7628A<br><br>ACE IN THE HOLE 70/3 LE C898727 DNA 249A<br>TRENT CROMER U 1/2 9/06 BT 8285A<br>VA 504519A PV<br>LADY CHEROKEE 700 LE C828215 DNA 498A<br>COTTAGE FARM U 1/3 10/03 BT 8624A<br>721 LE C755781<br>CLARK JONES FARMS<br>7835 DNA US3000427<br>2/04 BT 7670A<br>SOULMANS MOMMA 928 LE C799411                                           |
| ID#:<br>BREEDER:<br>BBU:<br>DOB:<br>COLOR:<br>8W WW YW MIK TN<br>EPD 0.6 9 15 2 1<br>ACC PE PE PE PE PE PE                              | 404 SECRET LADY (HEIFE<br>PAINTED SPRINGS<br>1039555<br>2-1-14<br>RED<br>UTRASOUND EPDS<br>REA SUMF Roberts<br>102<br>EPD                                                              | SIRE:      | SMITH & WESSON 43-09 LE C97<br>BOUNDS SWINGING B RANCH | BULLET PROOF 864 LE C9314<br>COTTAGE FARM U 4/08<br>8568 DNA 643603A PV<br>MARISSA 22/7 LT C944803 DN<br>BRADLEY'S CIRCLE J U 10/07                                                                                                                  | CJ'S BANDELERO 960 RH C809701 DNA 100A<br>CLARK JONES FARMS U 1/3 2/02 BT 7189A<br>489 DNA US9000957935 PV<br>** OASIS 655 LE C828198 DNA 251620A<br>COTTAGE FARM U 1/2 2/04 BT 7628A<br><br>ACE IN THE HOLE 70/3 LE C898727 DNA 249A<br>TRENT CROMER U 1/2 9/06 BT 8285A<br>VA 504519A PV<br>LADY CHEROKEE 700 LE C828215 DNA 498A<br>COTTAGE FARM U 1/3 10/03 BT 8624A<br>721 LE C755781<br>CLARK JONES FARMS<br>7835 DNA US3000427<br>2/04 BT 7670A<br>SOULMANS MOMMA 928 LE C799411<br>CLARK JONES FARMS U 11/00 BT 8016A<br> |
| ID#:<br>BREEDER:<br>BBU:<br>DOB:<br>COLOR:<br>BW WW YW MIK TM<br>EPO 0.6 9 15 2 1<br>ACC PE PE PE PE P                                  | 404 SECRET LADY (HEIFE         PAINTED SPRINGS         1039555         2-1-14         RED         UTRASOUND EPDS         SC         IC         IFE                                     | SIRE:      | MUSIC HA                                               | BULLET PROOF 864 LE C9314         COTTAGE FARM U 4/08         8568 DNA 643603A PV         MARISSA 22/7 LT C944803 DN         BRADLEY'S CIRCLE J U 10/07         CJ'S SOUL MAN 168 RH C867         CLARK JONES FARMS U 1/2 2                          | CJ'S BANDELERO 960 RH C809701 DNA 100A<br>CLARK JONES FARMS U 1/3 2/02 BT 7189A<br>489 DNA US9000957935 PV<br>** OASIS 655 LE C828198 DNA 251620A<br>COTTAGE FARM U 1/2 2/04 BT 7628A<br><br>ACE IN THE HOLE 70/3 LE C898727 DNA 249A<br>TRENT CROMER U 1/2 9/06 BT 8285A<br>IA 504519A PV<br>LADY CHEROKEE 700 LE C828215 DNA 498A<br>COTTAGE FARM U 1/3 10/03 BT 8624A<br>721 LE C755781<br>CLARK JONES FARMS<br>7835 DNA US3000427<br>2/04 BT 7670A<br>SOULMANS MOMMA 928 LE C799411<br>CLARK JONES FARMS U 11/00 BT 8016A     |
| ID#:<br>BREEDER:<br>BBU:<br>DOB:<br>COLOR:<br>BW WW WW MIK TN<br>EPO 0.6 9 15 2 1<br>ACC PE PE PE PE P<br>N<br>BW WW WW<br>Ratio 100 99 | 404 SECRET LADY (HEIFE         PAINTED SPRINGS         1039555         2-1-14         RED         ULTRASOUND EPDS         SC         02         FE         DMUDUAL PERFORMANCE RECORDS | SIRE:      | MUSIC HA                                               | BULLET PROOF 864 LE C9314<br>COTTAGE FARM U 4/08<br>8568 DNA 643603A PV<br>MARISSA 22/7 LT C944803 DN<br>BRADLEY'S CIRCLE J U 10/07                                                                                                                  | CJ'S BANDELERO 960 RH C809701 DNA 100A<br>CLARK JONES FARMS U 1/3 2/02 BT 7189A<br>489 DNA US9000957935 PV<br>** OASIS 655 LE C828198 DNA 251620A<br>COTTAGE FARM U 1/2 2/04 BT 7628A<br><br>ACE IN THE HOLE 70/3 LE C898727 DNA 249A<br>TRENT CROMER U 1/2 9/06 BT 8285A<br>VA 504519A PV<br>LADY CHEROKEE 700 LE C828215 DNA 498A<br>COTTAGE FARM U 1/3 10/03 BT 8624A<br>721 LE C755781<br>CLARK JONES FARMS<br>7835 DNA US3000427<br>2/04 BT 7670A<br>SOULMANS MOMMA 928 LE C799411<br>CLARK JONES FARMS U 11/00 BT 8016A<br> |
| ID#:<br>BREEDER:<br>BBU:<br>DOB:<br>COLOR:<br>BW WW YW MIK TM<br>EPO 0.6 9 15 2 1<br>ACC PE PE PE PE P                                  | 404 SECRET LADY (HEIFE         PAINTED SPRINGS         1039555         2-1-14         RED         ULTRASOUND EPDS         SC         02         FE         DMUDUAL PERFORMANCE RECORDS | SIRE:      | MUSIC HA                                               | BULLET PROOF 864 LE C9314         COTTAGE FARM U 4/08         8568 DNA 643603A PV         MARISSA 22/7 LT C944803 DN         BRADLEY'S CIRCLE J U 10/07         CJ'S SOUL MAN 168 RH C867         CLARK JONES FARMS U 1/2 2         7-115 LE C749302 | CJ'S BANDELERO 960 RH C809701 DNA 100A<br>CLARK JONES FARMS U 1/3 2/02 BT 7189A<br>489 DNA US9000957935 PV<br>** OASIS 655 LE C828198 DNA 251620A<br>COTTAGE FARM U 1/2 2/04 BT 7628A<br><br>ACE IN THE HOLE 70/3 LE C898727 DNA 249A<br>TRENT CROMER U 1/2 9/06 BT 8285A<br>VA 504519A PV<br>LADY CHEROKEE 700 LE C828215 DNA 498A<br>COTTAGE FARM U 1/3 10/03 BT 8624A<br>721 LE C755781<br>CLARK JONES FARMS<br>7835 DNA US3000427<br>2/04 BT 7670A<br>SOULMANS MOMMA 928 LE C799411<br>CLARK JONES FARMS U 11/00 BT 8016A<br> |