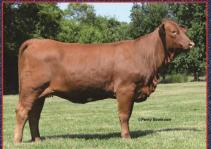

|                                                                                                                                         |                                                                                                                                                                                        |            |                                                        |                                                                                                                                                                                                                                                      | OAKS                                                                                                                                                                                                                                                                                                                                                                                                                                                                                                                              |
|-----------------------------------------------------------------------------------------------------------------------------------------|----------------------------------------------------------------------------------------------------------------------------------------------------------------------------------------|------------|--------------------------------------------------------|------------------------------------------------------------------------------------------------------------------------------------------------------------------------------------------------------------------------------------------------------|-----------------------------------------------------------------------------------------------------------------------------------------------------------------------------------------------------------------------------------------------------------------------------------------------------------------------------------------------------------------------------------------------------------------------------------------------------------------------------------------------------------------------------------|
| LOT 2A                                                                                                                                  |                                                                                                                                                                                        |            | <u>NUSIC HA</u>                                        | LL-TER O                                                                                                                                                                                                                                             | F FAME                                                                                                                                                                                                                                                                                                                                                                                                                                                                                                                            |
|                                                                                                                                         | 405 MAGIC LADY (HEIFER)                                                                                                                                                                |            |                                                        |                                                                                                                                                                                                                                                      | CJ'S BANDELERO 960 RH C809701 DNA 100A                                                                                                                                                                                                                                                                                                                                                                                                                                                                                            |
|                                                                                                                                         | PAINTED SPRINGS                                                                                                                                                                        |            |                                                        |                                                                                                                                                                                                                                                      | CLARK JONES FARMS U 1/3 2/02 BT 7189A                                                                                                                                                                                                                                                                                                                                                                                                                                                                                             |
|                                                                                                                                         | 1039558<br>2-11-14                                                                                                                                                                     |            |                                                        | BULLET PROOF 864 LE C9314<br>COTTAGE FARM U 4/08                                                                                                                                                                                                     | 189 DNA US9000957935 PV                                                                                                                                                                                                                                                                                                                                                                                                                                                                                                           |
| COLOR:                                                                                                                                  |                                                                                                                                                                                        |            |                                                        |                                                                                                                                                                                                                                                      | ** OASIS 655 LE C828198 DNA 251620A                                                                                                                                                                                                                                                                                                                                                                                                                                                                                               |
| COLOR.                                                                                                                                  | KED.                                                                                                                                                                                   |            |                                                        |                                                                                                                                                                                                                                                      | COTTAGE FARM U 1/2 2/04 BT 7628A                                                                                                                                                                                                                                                                                                                                                                                                                                                                                                  |
|                                                                                                                                         |                                                                                                                                                                                        | SIRE:      | SMITH & WESSON 43-09 LE C97<br>BOUNDS SWINGING B RANCH | 78568 DNA 643603A PV                                                                                                                                                                                                                                 | -                                                                                                                                                                                                                                                                                                                                                                                                                                                                                                                                 |
|                                                                                                                                         | ALL-TER OF FAME PICK- SELLING A                                                                                                                                                        |            | DOUNDS SWINGING D RANCH                                |                                                                                                                                                                                                                                                      | ACE IN THE HOLE 70/3 LE C898727 DNA 249A                                                                                                                                                                                                                                                                                                                                                                                                                                                                                          |
|                                                                                                                                         | F BROKE TO TIE CALVES OUT OF                                                                                                                                                           |            |                                                        |                                                                                                                                                                                                                                                      | TRENT CROMER U 1/2 9/06 BT 8285A                                                                                                                                                                                                                                                                                                                                                                                                                                                                                                  |
|                                                                                                                                         | SON. AMBER AND MIKE, MAINLY                                                                                                                                                            |            |                                                        | MARISSA 22/7 LT C944803 DN                                                                                                                                                                                                                           |                                                                                                                                                                                                                                                                                                                                                                                                                                                                                                                                   |
| THESE YOUNG                                                                                                                             | CATTLE. THEIR QUALITY,                                                                                                                                                                 |            |                                                        | BRADLEY'S CIRCLE J U 10/07                                                                                                                                                                                                                           | LADY CHEROKEE 700 LE C828215 DNA 498A                                                                                                                                                                                                                                                                                                                                                                                                                                                                                             |
|                                                                                                                                         | ND YOUTH HAVE MADE THIS A<br>BA MEMBERS WILL HAVE THE                                                                                                                                  |            |                                                        |                                                                                                                                                                                                                                                      | COTTAGE FARM U 1/3 10/03 BT 8624A                                                                                                                                                                                                                                                                                                                                                                                                                                                                                                 |
|                                                                                                                                         | SELECT FROM CATTLE ALREADY                                                                                                                                                             |            |                                                        |                                                                                                                                                                                                                                                      | ** BLACK MAGIC 120/97 LE C754207 DNA 599A                                                                                                                                                                                                                                                                                                                                                                                                                                                                                         |
| STARTED ON                                                                                                                              | THE WAY TO STARDOM.                                                                                                                                                                    |            |                                                        |                                                                                                                                                                                                                                                      | KOOPMAN U 1/2 11/99 BT 6408A                                                                                                                                                                                                                                                                                                                                                                                                                                                                                                      |
|                                                                                                                                         |                                                                                                                                                                                        |            |                                                        | MAGIC'S PRIDE 1-02 LE C856                                                                                                                                                                                                                           |                                                                                                                                                                                                                                                                                                                                                                                                                                                                                                                                   |
| EPDS                                                                                                                                    | ULTRASOUND EPDS                                                                                                                                                                        |            |                                                        | NORRIS FARMS U 1/3 9/06 BT                                                                                                                                                                                                                           | 7803A<br>3-016 LS C568067                                                                                                                                                                                                                                                                                                                                                                                                                                                                                                         |
| BW WW YW MILK TM<br>EPD 1.5 9 15 1 5                                                                                                    |                                                                                                                                                                                        |            |                                                        |                                                                                                                                                                                                                                                      | DUNKIN FARMS U 2/2 6/95 BT 7140A                                                                                                                                                                                                                                                                                                                                                                                                                                                                                                  |
| EPD 1.5 9 15 1 8<br>ACC PE PE PE PE P                                                                                                   |                                                                                                                                                                                        | DAM:       | MAGICAL NIGHT 6195 RH C942                             | 159                                                                                                                                                                                                                                                  |                                                                                                                                                                                                                                                                                                                                                                                                                                                                                                                                   |
|                                                                                                                                         |                                                                                                                                                                                        |            | WINDY HILLS U 3/07                                     |                                                                                                                                                                                                                                                      | ** CJ'S DESPERADO 530 RH C631430 DNA 16C                                                                                                                                                                                                                                                                                                                                                                                                                                                                                          |
| BW WW                                                                                                                                   | DIVIDUAL PERFORMANCE RECORDS<br>YW Scrotal REA %IMF Rib Fat Rump Fat                                                                                                                   |            |                                                        |                                                                                                                                                                                                                                                      | CLARK JONES FARMS U 1/3 11/96 BT 5760A                                                                                                                                                                                                                                                                                                                                                                                                                                                                                            |
| Ratio 100 101                                                                                                                           |                                                                                                                                                                                        |            |                                                        | 3047 RH C885306 DNA 369A                                                                                                                                                                                                                             |                                                                                                                                                                                                                                                                                                                                                                                                                                                                                                                                   |
| Contmp. 4 2                                                                                                                             |                                                                                                                                                                                        |            |                                                        | WINDY HILLS U 3/04 BT 8442/                                                                                                                                                                                                                          | ч<br>1/0 LH C453994                                                                                                                                                                                                                                                                                                                                                                                                                                                                                                               |
| Adj. Trait 69 524                                                                                                                       |                                                                                                                                                                                        |            |                                                        |                                                                                                                                                                                                                                                      | ADAIR U 1/3 9/91 BT 4252A                                                                                                                                                                                                                                                                                                                                                                                                                                                                                                         |
|                                                                                                                                         |                                                                                                                                                                                        | P/         | AINTED SI                                              | PRINGS                                                                                                                                                                                                                                               |                                                                                                                                                                                                                                                                                                                                                                                                                                                                                                                                   |
|                                                                                                                                         | 404 SECRET LADY (HEIFE                                                                                                                                                                 | <b>Y</b> N | AINTED SI<br>MUSIC HA                                  |                                                                                                                                                                                                                                                      |                                                                                                                                                                                                                                                                                                                                                                                                                                                                                                                                   |
| ID#:<br>BREEDER:                                                                                                                        | 404 SECRET LADY (HEIFE<br>PAINTED SPRINGS                                                                                                                                              | <b>Y</b> N | _                                                      | LL-TER O                                                                                                                                                                                                                                             | CJ'S BANDELERO 960 RH C809701 DNA 100A<br>CLARK JONES FARMS U 1/3 2/02 BT 7189A                                                                                                                                                                                                                                                                                                                                                                                                                                                   |
| ID#:<br>BREEDER:<br>BBU:                                                                                                                | 404 SECRET LADY (HEIFE<br>PAINTED SPRINGS<br>1039555                                                                                                                                   | <b>Y</b> N | _                                                      | BULLET PROOF 864 LE C9314                                                                                                                                                                                                                            | CJ'S BANDELERO 960 RH C809701 DNA 100A<br>CLARK JONES FARMS U 1/3 2/02 BT 7189A                                                                                                                                                                                                                                                                                                                                                                                                                                                   |
| ID#:<br>BREEDER:<br>BBU:<br>DOB:                                                                                                        | 404 SECRET LADY (HEIFE<br>PAINTED SPRINGS<br>1039555<br>2-1-14                                                                                                                         | <b>Y</b> N | _                                                      | BULLET PROOF 864 LE C9314<br>COTTAGE FARM U 4/08                                                                                                                                                                                                     | CJ'S BANDELERO 960 RH C809701 DNA 100A<br>CLARK JONES FARMS U 1/3 2/02 BT 7189A<br>489 DNA US9000957935 PV                                                                                                                                                                                                                                                                                                                                                                                                                        |
| ID#:<br>BREEDER:<br>BBU:                                                                                                                | 404 SECRET LADY (HEIFE<br>PAINTED SPRINGS<br>1039555<br>2-1-14                                                                                                                         | <b>R</b> ) | MUSIC HA                                               | BULLET PROOF 864 LE C9314<br>COTTAGE FARM U 4/08                                                                                                                                                                                                     | CJ'S BANDELERO 960 RH C809701 DNA 100A<br>CLARK JONES FARMS U 1/3 2/02 BT 7189A                                                                                                                                                                                                                                                                                                                                                                                                                                                   |
| ID#:<br>BREEDER:<br>BBU:<br>DOB:                                                                                                        | 404 SECRET LADY (HEIFE<br>PAINTED SPRINGS<br>1039555<br>2-1-14                                                                                                                         | R)         | MUSIC HA                                               | BULLET PROOF 864 LE C9314<br>COTTAGE FARM U 4/08                                                                                                                                                                                                     | CJ'S BANDELERO 960 RH C809701 DNA 100A<br>CLARK JONES FARMS U 1/3 2/02 BT 7189A<br>489 DNA US9000957935 PV<br>** OASIS 655 LE C828198 DNA 251620A                                                                                                                                                                                                                                                                                                                                                                                 |
| ID#:<br>BREEDER:<br>BBU:<br>DOB:                                                                                                        | 404 SECRET LADY (HEIFE<br>PAINTED SPRINGS<br>1039555<br>2-1-14                                                                                                                         | R)         | MUSIC HA                                               | BULLET PROOF 864 LE C9314<br>COTTAGE FARM U 4/08                                                                                                                                                                                                     | CJ'S BANDELERO 960 RH C809701 DNA 100A<br>CLARK JONES FARMS U 1/3 2/02 BT 7189A<br>489 DNA US9000957935 PV<br>** OASIS 655 LE C828198 DNA 251620A                                                                                                                                                                                                                                                                                                                                                                                 |
| ID#:<br>BREEDER:<br>BBU:<br>DOB:                                                                                                        | 404 SECRET LADY (HEIFE<br>PAINTED SPRINGS<br>1039555<br>2-1-14                                                                                                                         | R)         | MUSIC HA                                               | BULLET PROOF 864 LE C9314<br>COTTAGE FARM U 4/08<br>8568 DNA 643603A PV                                                                                                                                                                              | CJ'S BANDELERO 960 RH C809701 DNA 100A<br>CLARK JONES FARMS U 1/3 2/02 BT 7189A<br>489 DNA US9000957935 PV<br>** OASIS 655 LE C828198 DNA 251620A<br>COTTAGE FARM U 1/2 2/04 BT 7628A<br>-<br>ACE IN THE HOLE 70/3 LE C898727 DNA 249A<br>TRENT CROMER U 1/2 9/06 BT 8285A                                                                                                                                                                                                                                                        |
| ID#:<br>BREEDER:<br>BBU:<br>DOB:                                                                                                        | 404 SECRET LADY (HEIFE<br>PAINTED SPRINGS<br>1039555<br>2-1-14                                                                                                                         | R)         | MUSIC HA                                               | BULLET PROOF 864 LE C9314           COTTAGE FARM U 4/08           8568 DNA 643603A PV           MARISSA 22/7 LT C944803 DN                                                                                                                           | CJ'S BANDELERO 960 RH C809701 DNA 100A<br>CLARK JONES FARMS U 1/3 2/02 BT 7189A<br>489 DNA US9000957935 PV<br>** OASIS 655 LE C828198 DNA 251620A<br>COTTAGE FARM U 1/2 2/04 BT 7628A<br><br>ACE IN THE HOLE 70/3 LE C898727 DNA 249A<br>TRENT CROMER U 1/2 9/06 BT 8285A<br>IA 504519A PV                                                                                                                                                                                                                                        |
| ID#:<br>BREEDER:<br>BBU:<br>DOB:                                                                                                        | 404 SECRET LADY (HEIFE<br>PAINTED SPRINGS<br>1039555<br>2-1-14                                                                                                                         | R)         | MUSIC HA                                               | BULLET PROOF 864 LE C9314<br>COTTAGE FARM U 4/08<br>8568 DNA 643603A PV                                                                                                                                                                              | CJ'S BANDELERO 960 RH C809701 DNA 100A<br>CLARK JONES FARMS U 1/3 2/02 BT 7189A<br>489 DNA US9000957935 PV<br>** OASIS 655 LE C828198 DNA 251620A<br>COTTAGE FARM U 1/2 2/04 BT 7628A<br><br>ACE IN THE HOLE 70/3 LE C898727 DNA 249A<br>TRENT CROMER U 1/2 9/06 BT 8285A<br>IA 504519A PV                                                                                                                                                                                                                                        |
| ID#:<br>BREEDER:<br>BBU:<br>DOB:                                                                                                        | 404 SECRET LADY (HEIFE<br>PAINTED SPRINGS<br>1039555<br>2-1-14                                                                                                                         | R)         | MUSIC HA                                               | BULLET PROOF 864 LE C9314           COTTAGE FARM U 4/08           8568 DNA 643603A PV           MARISSA 22/7 LT C944803 DN                                                                                                                           | CJ'S BANDELERO 960 RH C809701 DNA 100A<br>CLARK JONES FARMS U 1/3 2/02 BT 7189A<br>489 DNA US9000957935 PV<br>** OASIS 655 LE C828198 DNA 251620A<br>COTTAGE FARM U 1/2 2/04 BT 7628A<br><br>ACE IN THE HOLE 70/3 LE C898727 DNA 249A<br>TRENT CROMER U 1/2 9/06 BT 8285A<br>VA 504519A PV                                                                                                                                                                                                                                        |
| ID#:<br>BREEDER:<br>BBU:<br>DOB:                                                                                                        | 404 SECRET LADY (HEIFE<br>PAINTED SPRINGS<br>1039555<br>2-1-14                                                                                                                         | R)         | MUSIC HA                                               | BULLET PROOF 864 LE C9314           COTTAGE FARM U 4/08           8568 DNA 643603A PV           MARISSA 22/7 LT C944803 DN                                                                                                                           | CJ'S BANDELERO 960 RH C809701 DNA 100A<br>CLARK JONES FARMS U 1/3 2/02 BT 7189A<br>489 DNA US9000957935 PV<br>** OASIS 655 LE C828198 DNA 251620A<br>COTTAGE FARM U 1/2 2/04 BT 7628A<br><br>ACE IN THE HOLE 70/3 LE C898727 DNA 249A<br>TRENT CROMER U 1/2 9/06 BT 8285A<br>VA 504519A PV<br>LADY CHEROKEE 700 LE C828215 DNA 498A                                                                                                                                                                                               |
| ID#:<br>BREEDER:<br>BBU:<br>DOB:                                                                                                        | 404 SECRET LADY (HEIFE<br>PAINTED SPRINGS<br>1039555<br>2-1-14                                                                                                                         | R)         | MUSIC HA                                               | BULLET PROOF 864 LE C9314         COTTAGE FARM U 4/08         8568 DNA 643603A PV         MARISSA 22/7 LT C944803 DN         BRADLEY'S CIRCLE J U 10/07                                                                                              | CJ'S BANDELERO 960 RH C809701 DNA 100A<br>CLARK JONES FARMS U 1/3 2/02 BT 7189A<br>489 DNA US9000957935 PV<br>** OASIS 655 LE C828198 DNA 251620A<br>COTTAGE FARM U 1/2 2/04 BT 7628A<br>                                                                                                                                                                                                                                                                                                                                         |
| ID#:<br>BREEDER:<br>BBU:<br>DOB:<br>COLOR:                                                                                              | 404 SECRET LADY (HEIFE<br>PAINTED SPRINGS<br>1039555<br>2-1-14<br>RED                                                                                                                  | R)         | MUSIC HA                                               | BULLET PROOF 864 LE C9314<br>COTTAGE FARM U 4/08<br>8568 DNA 643603A PV<br>MARISSA 22/7 LT C944803 DN<br>BRADLEY'S CIRCLE J U 10/07                                                                                                                  | CJ'S BANDELERO 960 RH C809701 DNA 100A<br>CLARK JONES FARMS U 1/3 2/02 BT 7189A<br>489 DNA US9000957935 PV<br>** OASIS 655 LE C828198 DNA 251620A<br>COTTAGE FARM U 1/2 2/04 BT 7628A<br><br>ACE IN THE HOLE 70/3 LE C898727 DNA 249A<br>TRENT CROMER U 1/2 9/06 BT 8285A<br>4A 504519A PV<br>LADY CHEROKEE 700 LE C828215 DNA 498A<br>COTTAGE FARM U 1/3 10/03 BT 8624A<br>721 LE C755781<br>CLARK JONES FARMS<br>7835 DNA US3000427                                                                                             |
| ID#:<br>BREEDER:<br>BBU:<br>DOB:<br>COLOR:                                                                                              | 404 SECRET LADY (HEIFE<br>PAINTED SPRINGS<br>1039555<br>2-1-14<br>RED                                                                                                                  | R)         | MUSIC HA                                               | BULLET PROOF 864 LE C9314         COTTAGE FARM U 4/08         8568 DNA 643603A PV         MARISSA 22/7 LT C944803 DN         BRADLEY'S CIRCLE J U 10/07                                                                                              | CJ'S BANDELERO 960 RH C809701 DNA 100A<br>CLARK JONES FARMS U 1/3 2/02 BT 7189A<br>489 DNA US9000957935 PV<br>** OASIS 655 LE C828198 DNA 251620A<br>COTTAGE FARM U 1/2 2/04 BT 7628A<br><br>ACE IN THE HOLE 70/3 LE C898727 DNA 249A<br>TRENT CROMER U 1/2 9/06 BT 8285A<br>4A 504519A PV<br>LADY CHEROKEE 700 LE C828215 DNA 498A<br>COTTAGE FARM U 1/3 10/03 BT 8624A<br>721 LE C755781<br>CLARK JONES FARMS<br>7835 DNA US3000427                                                                                             |
| ID#:<br>BREEDER:<br>BBU:<br>DOB:<br>COLOR:                                                                                              | 404 SECRET LADY (HEIFE<br>PAINTED SPRINGS<br>1039555<br>2-1-14<br>RED<br>UITRASOUND EPDS<br>REA SUMF Robert Rump Fat<br>EPD                                                            | SIRE:      | SMITH & WESSON 43-09 LE C97<br>BOUNDS SWINGING B RANCH | BULLET PROOF 864 LE C9314<br>COTTAGE FARM U 4/08<br>8568 DNA 643603A PV<br>MARISSA 22/7 LT C944803 DN<br>BRADLEY'S CIRCLE J U 10/07                                                                                                                  | CJ'S BANDELERO 960 RH C809701 DNA 100A<br>CLARK JONES FARMS U 1/3 2/02 BT 7189A<br>489 DNA US9000957935 PV<br>** OASIS 655 LE C828198 DNA 251620A<br>COTTAGE FARM U 1/2 2/04 BT 7628A<br><br>ACE IN THE HOLE 70/3 LE C898727 DNA 249A<br>TRENT CROMER U 1/2 9/06 BT 8285A<br>4A 504519A PV<br>LADY CHEROKEE 700 LE C828215 DNA 498A<br>COTTAGE FARM U 1/3 10/03 BT 8624A<br>721 LE C755781<br>CLARK JONES FARMS<br>835 DNA US3000427<br>2/04 BT 7670A                                                                             |
| ID#:<br>BREEDER:<br>BBU:<br>DOB:<br>COLOR:                                                                                              | 404 SECRET LADY (HEIFE         PAINTED SPRINGS         1039555         2-1-14         RED         UTRASOUND EPDS         SC         I2                                                 | SIRE:      | MUSIC HA                                               | BULLET PROOF 864 LE C9314<br>COTTAGE FARM U 4/08<br>8568 DNA 643603A PV<br>MARISSA 22/7 LT C944803 DN<br>BRADLEY'S CIRCLE J U 10/07                                                                                                                  | CJ'S BANDELERO 960 RH C809701 DNA 100A<br>CLARK JONES FARMS U 1/3 2/02 BT 7189A<br>489 DNA US9000957935 PV<br>** OASIS 655 LE C828198 DNA 251620A<br>COTTAGE FARM U 1/2 2/04 BT 7628A<br><br>ACE IN THE HOLE 70/3 LE C898727 DNA 249A<br>TRENT CROMER U 1/2 9/06 BT 8285A<br>VA 504519A PV<br>LADY CHEROKEE 700 LE C828215 DNA 498A<br>COTTAGE FARM U 1/3 10/03 BT 8624A<br>721 LE C755781<br>CLARK JONES FARMS<br>7835 DNA US3000427<br>2/04 BT 7670A<br>SOULMANS MOMMA 928 LE C799411                                           |
| ID#:<br>BREEDER:<br>BBU:<br>DOB:<br>COLOR:<br>8W WW YW MIK TN<br>EPD 0.6 9 15 2 1<br>ACC PE PE PE PE PE PE                              | 404 SECRET LADY (HEIFE<br>PAINTED SPRINGS<br>1039555<br>2-1-14<br>RED<br>UTRASOUND EPDS<br>REA SUMF Roberts<br>102<br>EPD                                                              | SIRE:      | SMITH & WESSON 43-09 LE C97<br>BOUNDS SWINGING B RANCH | BULLET PROOF 864 LE C9314<br>COTTAGE FARM U 4/08<br>8568 DNA 643603A PV<br>MARISSA 22/7 LT C944803 DN<br>BRADLEY'S CIRCLE J U 10/07                                                                                                                  | CJ'S BANDELERO 960 RH C809701 DNA 100A<br>CLARK JONES FARMS U 1/3 2/02 BT 7189A<br>489 DNA US9000957935 PV<br>** OASIS 655 LE C828198 DNA 251620A<br>COTTAGE FARM U 1/2 2/04 BT 7628A<br><br>ACE IN THE HOLE 70/3 LE C898727 DNA 249A<br>TRENT CROMER U 1/2 9/06 BT 8285A<br>VA 504519A PV<br>LADY CHEROKEE 700 LE C828215 DNA 498A<br>COTTAGE FARM U 1/3 10/03 BT 8624A<br>721 LE C755781<br>CLARK JONES FARMS<br>7835 DNA US3000427<br>2/04 BT 7670A<br>SOULMANS MOMMA 928 LE C799411<br>CLARK JONES FARMS U 11/00 BT 8016A<br> |
| ID#:<br>BREEDER:<br>BBU:<br>DOB:<br>COLOR:<br>BW WW YW MIK TM<br>EPO 0.6 9 15 2 1<br>ACC PE PE PE PE P                                  | 404 SECRET LADY (HEIFE         PAINTED SPRINGS         1039555         2-1-14         RED         UTRASOUND EPDS         SC         IC         IFE                                     | SIRE:      | MUSIC HA                                               | BULLET PROOF 864 LE C9314         COTTAGE FARM U 4/08         8568 DNA 643603A PV         MARISSA 22/7 LT C944803 DN         BRADLEY'S CIRCLE J U 10/07         CJ'S SOUL MAN 168 RH C867         CLARK JONES FARMS U 1/2 2                          | CJ'S BANDELERO 960 RH C809701 DNA 100A<br>CLARK JONES FARMS U 1/3 2/02 BT 7189A<br>489 DNA US9000957935 PV<br>** OASIS 655 LE C828198 DNA 251620A<br>COTTAGE FARM U 1/2 2/04 BT 7628A<br><br>ACE IN THE HOLE 70/3 LE C898727 DNA 249A<br>TRENT CROMER U 1/2 9/06 BT 8285A<br>IA 504519A PV<br>LADY CHEROKEE 700 LE C828215 DNA 498A<br>COTTAGE FARM U 1/3 10/03 BT 8624A<br>721 LE C755781<br>CLARK JONES FARMS<br>7835 DNA US3000427<br>2/04 BT 7670A<br>SOULMANS MOMMA 928 LE C799411<br>CLARK JONES FARMS U 11/00 BT 8016A     |
| ID#:<br>BREEDER:<br>BBU:<br>DOB:<br>COLOR:<br>BW WW WW MIK TN<br>EPO 0.6 9 15 2 1<br>ACC PE PE PE PE P<br>N<br>BW WW WW<br>Ratio 100 99 | 404 SECRET LADY (HEIFE         PAINTED SPRINGS         1039555         2-1-14         RED         ULTRASOUND EPDS         SC         02         FE         DMUDUAL PERFORMANCE RECORDS | SIRE:      | MUSIC HA                                               | BULLET PROOF 864 LE C9314<br>COTTAGE FARM U 4/08<br>8568 DNA 643603A PV<br>MARISSA 22/7 LT C944803 DN<br>BRADLEY'S CIRCLE J U 10/07                                                                                                                  | CJ'S BANDELERO 960 RH C809701 DNA 100A<br>CLARK JONES FARMS U 1/3 2/02 BT 7189A<br>489 DNA US9000957935 PV<br>** OASIS 655 LE C828198 DNA 251620A<br>COTTAGE FARM U 1/2 2/04 BT 7628A<br><br>ACE IN THE HOLE 70/3 LE C898727 DNA 249A<br>TRENT CROMER U 1/2 9/06 BT 8285A<br>VA 504519A PV<br>LADY CHEROKEE 700 LE C828215 DNA 498A<br>COTTAGE FARM U 1/3 10/03 BT 8624A<br>721 LE C755781<br>CLARK JONES FARMS<br>7835 DNA US3000427<br>2/04 BT 7670A<br>SOULMANS MOMMA 928 LE C799411<br>CLARK JONES FARMS U 11/00 BT 8016A<br> |
| ID#:<br>BREEDER:<br>BBU:<br>DOB:<br>COLOR:<br>BW WW YW MIK TM<br>EPO 0.6 9 15 2 1<br>ACC PE PE PE PE P                                  | 404 SECRET LADY (HEIFE         PAINTED SPRINGS         1039555         2-1-14         RED         ULTRASOUND EPDS         SC         02         FE         DMUDUAL PERFORMANCE RECORDS | SIRE:      | MUSIC HA                                               | BULLET PROOF 864 LE C9314         COTTAGE FARM U 4/08         8568 DNA 643603A PV         MARISSA 22/7 LT C944803 DN         BRADLEY'S CIRCLE J U 10/07         CJ'S SOUL MAN 168 RH C867         CLARK JONES FARMS U 1/2 2         7-115 LE C749302 | CJ'S BANDELERO 960 RH C809701 DNA 100A<br>CLARK JONES FARMS U 1/3 2/02 BT 7189A<br>489 DNA US9000957935 PV<br>** OASIS 655 LE C828198 DNA 251620A<br>COTTAGE FARM U 1/2 2/04 BT 7628A<br><br>ACE IN THE HOLE 70/3 LE C898727 DNA 249A<br>TRENT CROMER U 1/2 9/06 BT 8285A<br>VA 504519A PV<br>LADY CHEROKEE 700 LE C828215 DNA 498A<br>COTTAGE FARM U 1/3 10/03 BT 8624A<br>721 LE C755781<br>CLARK JONES FARMS<br>7835 DNA US3000427<br>2/04 BT 7670A<br>SOULMANS MOMMA 928 LE C799411<br>CLARK JONES FARMS U 11/00 BT 8016A<br> |