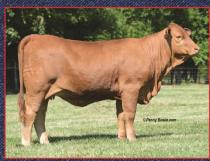

| Reference<br>Sire                                                                                                                                                                                                                                                                                                                                                                              |                                                                                                                                                                                                                                                                                                                                                                                                                                                                            | F      | PAINTED                                                    | SPRINGS                                                                                                                              |                                                                                                                                                                                                                                                                            |
|------------------------------------------------------------------------------------------------------------------------------------------------------------------------------------------------------------------------------------------------------------------------------------------------------------------------------------------------------------------------------------------------|----------------------------------------------------------------------------------------------------------------------------------------------------------------------------------------------------------------------------------------------------------------------------------------------------------------------------------------------------------------------------------------------------------------------------------------------------------------------------|--------|------------------------------------------------------------|--------------------------------------------------------------------------------------------------------------------------------------|----------------------------------------------------------------------------------------------------------------------------------------------------------------------------------------------------------------------------------------------------------------------------|
| BREEDER:                                                                                                                                                                                                                                                                                                                                                                                       | BF828 KIX'S BRITCHES<br>BAILEY<br>976943                                                                                                                                                                                                                                                                                                                                                                                                                                   |        |                                                            | ** L2 CAPTAIN SUGAR 12/02                                                                                                            | ** INFINITY 120/96 LH C706197 DNA 674A<br>L TWO RANCH U 1/2 12/97 BT 5956A<br>R C857153 DNA 134A                                                                                                                                                                           |
| DOB:<br>COLOR:                                                                                                                                                                                                                                                                                                                                                                                 | 10-6-08<br>RED                                                                                                                                                                                                                                                                                                                                                                                                                                                             |        |                                                            | L TWO RANCH U 1/2 2/04 BT                                                                                                            | 7526A<br>** SUGAR ANN 45/6 LE C289536<br>DOUBLE J J U 1/2 9/90 BT 2936D                                                                                                                                                                                                    |
| SIRES. HIS PRODU<br>WAS USED AS CLE/<br>DAUGHTERS AFTEF<br>ALSO SEE DAUGHT<br>FOR SALE. HE IS<br>NATIONAL CHAMP<br>OWNED BY JENN                                                                                                                                                                                                                                                               | S ONE OF OUR SENIOR HERD<br>CTION IS SEEN IN THIS SALE AS HE<br>ANUP ON OUR SMITH AND WESSON<br>R A I. IN THIS OFFERING YOU WILL<br>TERS BY KIX'S BRITCHES OFFERED<br>A FULL BROTHER TO THE 2012<br>ION BULL, LUCKY SUGAR NOW<br>IE ZIPPERER. HIS PREDICTABLE<br>DVE AVERAGE EPD'S ARE A GREAT<br>D WESSON.                                                                                                                                                                | SIR    | E: CF SUGAR BRITCHES 040 LI                                | E C940465 DNA 345274A  ** OASIS 655 LE C828198 DN. COTTAGE FARM U 1/2 2/04 E  ** INFINITY 120/96 LH C70619 L TWO RANCH U 1/2 12/97 B | CAVALIER 19/5 LH C617557 DNA 302A     LYR-CY U 1/2 11/96 BT 5679A     A 251620A     ST 7628A     ** SEX LIFE 388 LE C714150 DNA 313360A     COTTAGE FARM U 1/3 10/00 BT 6533C     ** RED SUGAR 104/93 LH C529759 DNA 184A     L TWO RANCH U 1/2 11/94 BT 4550F 97 DNA 674A |
| EPDS           BW         WW         YW         MILK         TM           EPD         0.8         13         21         4         2           ACC         .55         .51         .51         .23         -           BW         WW         WW         WW         IN           BW         WW         IN         IN           Ratio         96         100         Continp.         7         7 | ULTRASOUND EPDS           SC         REA         %IMF         Rb Fat         Rump Fat           0.3         BPD         0.17         0.1         0.10         0.15           3.3         ACC         .41         .45         .44         .44           DMDUAL PERFORMANCE RECORDS         WMF         Rib Fat         Rump Fat         99         103         105         86         103           6         6         6         6         6         6         6         6 | DA     | M: 11/62 LH C866587 DNA 207A<br>B JOHNSON U 1/3 9/07 BT 81 |                                                                                                                                      | ** VANNA 5660 LH C273206<br>THOMPSON BROTHERS U 1/2 6/91 BT 2933C<br>-<br>** CHEROKEE PHANTOM USA 122/90 LE C457159 DNA 4C<br>CHANNAROCK FARM U 1/2 9/91 BT 4528A                                                                                                          |
| LOT 1                                                                                                                                                                                                                                                                                                                                                                                          |                                                                                                                                                                                                                                                                                                                                                                                                                                                                            | IN'    |                                                            | NGS - SE                                                                                                                             | ** 48/6 LE C289538<br>DOUBLE J J U 1/3 4/92 BT 3207A                                                                                                                                                                                                                       |
| BREEDER:<br>BBU:<br>DOB:<br>COLOR:                                                                                                                                                                                                                                                                                                                                                             | 978568<br>3-6-09<br>RED                                                                                                                                                                                                                                                                                                                                                                                                                                                    |        |                                                            | CJ'S BANDELERO 960 RH C<br>CLARK JONES FARMS U 1/3                                                                                   |                                                                                                                                                                                                                                                                            |
| SMITH AND WESSO<br>YEARS SINCE THE B<br>INDIVIDUAL BULLS<br>SALE. THIS BULLETI<br>HAS PROVEN TO BE<br>IN THE BEEFMASTEF<br>BULLS THAT EXHIB                                                                                                                                                                                                                                                    | 643603APV<br>N SEMEN- IT HAS BEEN MANY MANY<br>IEEFMASTER BREED HAS HOSTED AN<br>INFLUENCE THROUGHOUT THE<br>PROOF SON THAT SOLD IN HOUSTON<br>ONE OF THE ELITE BREEDING BULLS<br>R BREED. HE IS ONE OF ONLY A FEW<br>IT THE LEAST AMOUNT OF FAULTS<br>O BREED. HARD TO IMAGINE THAT IN                                                                                                                                                                                    | SIRE:  | BULLET PROOF 864 LE C9314<br>COTTAGE FARM U 4/08           | 189 DNA US9000957935 PV<br>** OASIS 655 LE C828198 DN<br>COTTAGE FARM U 1/2 2/04                                                     | ** CAVALIER 19/5 LH C617557 DNA 302A<br>LYR-CY U 1/2 11/96 BT 5679A<br>IA 251620A                                                                                                                                                                                          |
| TO SIRE VERY MAP<br>EVIDENT BY THE LA<br>DAY SPECIAL: \$50/U<br>AFTER THE SALE TH<br>EPOS<br>BW WW W MLX TM                                                                                                                                                                                                                                                                                    |                                                                                                                                                                                                                                                                                                                                                                                                                                                                            | DAM:   | MARISSA 22/7 LT C944803 DN                                 | ACE IN THE HOLE 70/3 LE C<br>TRENT CROMER U 1/2 9/06                                                                                 | ** BLACK JACK 21 LE C817059 DNA 40A<br>SCHELL RANCH U 1/2 4/02 BT 7093A<br>C898727 DNA 249A                                                                                                                                                                                |
| BW         WW           Ratio         99           Contmp.         3                                                                                                                                                                                                                                                                                                                           | 0.3         EPD         0.00         -0.1         -0.04         -0.10           ACC         31         31         29         31           WIDUAL PERFORMANCE RECORDS         WIMF         Rib Fat         Rump Fat           100         100         100         100         100           1         1         1         1         1           984         12.5         2.8         0.2         0.32                                                                       | UAIVI. | BRADLEY'S CIRCLE J U 10/07                                 | LADY CHEROKEE 700 LE CO<br>COTTAGE FARM U 1/3 10/03                                                                                  |                                                                                                                                                                                                                                                                            |