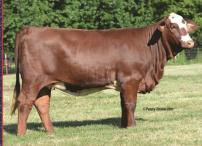

|                                                                                                                                         |                                                                                                                                                                                        |            |                                                        |                                                                                                                                                                                                                                                      | OAKS                                                                                                                                                                                                                                                                                                                                                                                                                                                                                                                              |
|-----------------------------------------------------------------------------------------------------------------------------------------|----------------------------------------------------------------------------------------------------------------------------------------------------------------------------------------|------------|--------------------------------------------------------|------------------------------------------------------------------------------------------------------------------------------------------------------------------------------------------------------------------------------------------------------|-----------------------------------------------------------------------------------------------------------------------------------------------------------------------------------------------------------------------------------------------------------------------------------------------------------------------------------------------------------------------------------------------------------------------------------------------------------------------------------------------------------------------------------|
| LOT 2A                                                                                                                                  |                                                                                                                                                                                        |            | <u>NUSIC HA</u>                                        | LL-TER O                                                                                                                                                                                                                                             | F FAME                                                                                                                                                                                                                                                                                                                                                                                                                                                                                                                            |
|                                                                                                                                         | 405 MAGIC LADY (HEIFER)                                                                                                                                                                |            |                                                        |                                                                                                                                                                                                                                                      | CJ'S BANDELERO 960 RH C809701 DNA 100A                                                                                                                                                                                                                                                                                                                                                                                                                                                                                            |
|                                                                                                                                         | PAINTED SPRINGS                                                                                                                                                                        |            |                                                        |                                                                                                                                                                                                                                                      | CLARK JONES FARMS U 1/3 2/02 BT 7189A                                                                                                                                                                                                                                                                                                                                                                                                                                                                                             |
|                                                                                                                                         | 1039558<br>2-11-14                                                                                                                                                                     |            |                                                        | BULLET PROOF 864 LE C9314<br>COTTAGE FARM U 4/08                                                                                                                                                                                                     | 189 DNA US9000957935 PV                                                                                                                                                                                                                                                                                                                                                                                                                                                                                                           |
| COLOR:                                                                                                                                  |                                                                                                                                                                                        |            |                                                        |                                                                                                                                                                                                                                                      | ** OASIS 655 LE C828198 DNA 251620A                                                                                                                                                                                                                                                                                                                                                                                                                                                                                               |
| COLOR.                                                                                                                                  | KED.                                                                                                                                                                                   |            |                                                        |                                                                                                                                                                                                                                                      | COTTAGE FARM U 1/2 2/04 BT 7628A                                                                                                                                                                                                                                                                                                                                                                                                                                                                                                  |
|                                                                                                                                         |                                                                                                                                                                                        | SIRE:      | SMITH & WESSON 43-09 LE C97<br>BOUNDS SWINGING B RANCH | 78568 DNA 643603A PV                                                                                                                                                                                                                                 | -                                                                                                                                                                                                                                                                                                                                                                                                                                                                                                                                 |
|                                                                                                                                         | ALL-TER OF FAME PICK- SELLING A                                                                                                                                                        |            | DOUNDS SWINGING D RANCH                                |                                                                                                                                                                                                                                                      | ACE IN THE HOLE 70/3 LE C898727 DNA 249A                                                                                                                                                                                                                                                                                                                                                                                                                                                                                          |
|                                                                                                                                         | F BROKE TO TIE CALVES OUT OF                                                                                                                                                           |            |                                                        |                                                                                                                                                                                                                                                      | TRENT CROMER U 1/2 9/06 BT 8285A                                                                                                                                                                                                                                                                                                                                                                                                                                                                                                  |
|                                                                                                                                         | SON. AMBER AND MIKE, MAINLY                                                                                                                                                            |            |                                                        | MARISSA 22/7 LT C944803 DN                                                                                                                                                                                                                           |                                                                                                                                                                                                                                                                                                                                                                                                                                                                                                                                   |
| THESE YOUNG                                                                                                                             | CATTLE. THEIR QUALITY,                                                                                                                                                                 |            |                                                        | BRADLEY'S CIRCLE J U 10/07                                                                                                                                                                                                                           | LADY CHEROKEE 700 LE C828215 DNA 498A                                                                                                                                                                                                                                                                                                                                                                                                                                                                                             |
|                                                                                                                                         | ND YOUTH HAVE MADE THIS A<br>BA MEMBERS WILL HAVE THE                                                                                                                                  |            |                                                        |                                                                                                                                                                                                                                                      | COTTAGE FARM U 1/3 10/03 BT 8624A                                                                                                                                                                                                                                                                                                                                                                                                                                                                                                 |
|                                                                                                                                         | SELECT FROM CATTLE ALREADY                                                                                                                                                             |            |                                                        |                                                                                                                                                                                                                                                      | ** BLACK MAGIC 120/97 LE C754207 DNA 599A                                                                                                                                                                                                                                                                                                                                                                                                                                                                                         |
| STARTED ON                                                                                                                              | THE WAY TO STARDOM.                                                                                                                                                                    |            |                                                        |                                                                                                                                                                                                                                                      | KOOPMAN U 1/2 11/99 BT 6408A                                                                                                                                                                                                                                                                                                                                                                                                                                                                                                      |
|                                                                                                                                         |                                                                                                                                                                                        |            |                                                        | MAGIC'S PRIDE 1-02 LE C856                                                                                                                                                                                                                           |                                                                                                                                                                                                                                                                                                                                                                                                                                                                                                                                   |
| EPDS                                                                                                                                    | ULTRASOUND EPDS                                                                                                                                                                        |            |                                                        | NORRIS FARMS U 1/3 9/06 BT                                                                                                                                                                                                                           | 7803A<br>3-016 LS C568067                                                                                                                                                                                                                                                                                                                                                                                                                                                                                                         |
| BW WW YW MILK TM<br>EPD 1.5 9 15 1 5                                                                                                    |                                                                                                                                                                                        |            |                                                        |                                                                                                                                                                                                                                                      | DUNKIN FARMS U 2/2 6/95 BT 7140A                                                                                                                                                                                                                                                                                                                                                                                                                                                                                                  |
| EPD 1.5 9 15 1 8<br>ACC PE PE PE PE P                                                                                                   |                                                                                                                                                                                        | DAM:       | MAGICAL NIGHT 6195 RH C942                             | 159                                                                                                                                                                                                                                                  |                                                                                                                                                                                                                                                                                                                                                                                                                                                                                                                                   |
|                                                                                                                                         |                                                                                                                                                                                        |            | WINDY HILLS U 3/07                                     |                                                                                                                                                                                                                                                      | ** CJ'S DESPERADO 530 RH C631430 DNA 16C                                                                                                                                                                                                                                                                                                                                                                                                                                                                                          |
| BW WW                                                                                                                                   | DIVIDUAL PERFORMANCE RECORDS<br>YW Scrotal REA %IMF Rib Fat Rump Fat                                                                                                                   |            |                                                        |                                                                                                                                                                                                                                                      | CLARK JONES FARMS U 1/3 11/96 BT 5760A                                                                                                                                                                                                                                                                                                                                                                                                                                                                                            |
| Ratio 100 101                                                                                                                           |                                                                                                                                                                                        |            |                                                        | 3047 RH C885306 DNA 369A                                                                                                                                                                                                                             |                                                                                                                                                                                                                                                                                                                                                                                                                                                                                                                                   |
| Contmp. 4 2                                                                                                                             |                                                                                                                                                                                        |            |                                                        | WINDY HILLS U 3/04 BT 8442/                                                                                                                                                                                                                          | ч<br>1/0 LH C453994                                                                                                                                                                                                                                                                                                                                                                                                                                                                                                               |
| Adj. Trait 69 524                                                                                                                       |                                                                                                                                                                                        |            |                                                        |                                                                                                                                                                                                                                                      | ADAIR U 1/3 9/91 BT 4252A                                                                                                                                                                                                                                                                                                                                                                                                                                                                                                         |
|                                                                                                                                         |                                                                                                                                                                                        | P/         | AINTED SI                                              | PRINGS                                                                                                                                                                                                                                               |                                                                                                                                                                                                                                                                                                                                                                                                                                                                                                                                   |
|                                                                                                                                         | 404 SECRET LADY (HEIFE                                                                                                                                                                 | <b>Y</b> N | AINTED SI<br>MUSIC HA                                  |                                                                                                                                                                                                                                                      |                                                                                                                                                                                                                                                                                                                                                                                                                                                                                                                                   |
| ID#:<br>BREEDER:                                                                                                                        | 404 SECRET LADY (HEIFE<br>PAINTED SPRINGS                                                                                                                                              | <b>Y</b> N | _                                                      | LL-TER O                                                                                                                                                                                                                                             | CJ'S BANDELERO 960 RH C809701 DNA 100A<br>CLARK JONES FARMS U 1/3 2/02 BT 7189A                                                                                                                                                                                                                                                                                                                                                                                                                                                   |
| ID#:<br>BREEDER:<br>BBU:                                                                                                                | 404 SECRET LADY (HEIFE<br>PAINTED SPRINGS<br>1039555                                                                                                                                   | <b>Y</b> N | _                                                      | BULLET PROOF 864 LE C9314                                                                                                                                                                                                                            | CJ'S BANDELERO 960 RH C809701 DNA 100A<br>CLARK JONES FARMS U 1/3 2/02 BT 7189A                                                                                                                                                                                                                                                                                                                                                                                                                                                   |
| ID#:<br>BREEDER:<br>BBU:<br>DOB:                                                                                                        | 404 SECRET LADY (HEIFE<br>PAINTED SPRINGS<br>1039555<br>2-1-14                                                                                                                         | <b>Y</b> N | _                                                      | BULLET PROOF 864 LE C9314<br>COTTAGE FARM U 4/08                                                                                                                                                                                                     | CJ'S BANDELERO 960 RH C809701 DNA 100A<br>CLARK JONES FARMS U 1/3 2/02 BT 7189A<br>489 DNA US9000957935 PV                                                                                                                                                                                                                                                                                                                                                                                                                        |
| ID#:<br>BREEDER:<br>BBU:                                                                                                                | 404 SECRET LADY (HEIFE<br>PAINTED SPRINGS<br>1039555<br>2-1-14                                                                                                                         | <b>R</b> ) | MUSIC HA                                               | BULLET PROOF 864 LE C9314<br>COTTAGE FARM U 4/08                                                                                                                                                                                                     | CJ'S BANDELERO 960 RH C809701 DNA 100A<br>CLARK JONES FARMS U 1/3 2/02 BT 7189A                                                                                                                                                                                                                                                                                                                                                                                                                                                   |
| ID#:<br>BREEDER:<br>BBU:<br>DOB:                                                                                                        | 404 SECRET LADY (HEIFE<br>PAINTED SPRINGS<br>1039555<br>2-1-14                                                                                                                         | R)         | MUSIC HA                                               | BULLET PROOF 864 LE C9314<br>COTTAGE FARM U 4/08                                                                                                                                                                                                     | CJ'S BANDELERO 960 RH C809701 DNA 100A<br>CLARK JONES FARMS U 1/3 2/02 BT 7189A<br>489 DNA US9000957935 PV<br>** OASIS 655 LE C828198 DNA 251620A                                                                                                                                                                                                                                                                                                                                                                                 |
| ID#:<br>BREEDER:<br>BBU:<br>DOB:                                                                                                        | 404 SECRET LADY (HEIFE<br>PAINTED SPRINGS<br>1039555<br>2-1-14                                                                                                                         | R)         | MUSIC HA                                               | BULLET PROOF 864 LE C9314<br>COTTAGE FARM U 4/08                                                                                                                                                                                                     | CJ'S BANDELERO 960 RH C809701 DNA 100A<br>CLARK JONES FARMS U 1/3 2/02 BT 7189A<br>489 DNA US9000957935 PV<br>** OASIS 655 LE C828198 DNA 251620A                                                                                                                                                                                                                                                                                                                                                                                 |
| ID#:<br>BREEDER:<br>BBU:<br>DOB:                                                                                                        | 404 SECRET LADY (HEIFE<br>PAINTED SPRINGS<br>1039555<br>2-1-14                                                                                                                         | R)         | MUSIC HA                                               | BULLET PROOF 864 LE C9314<br>COTTAGE FARM U 4/08<br>8568 DNA 643603A PV                                                                                                                                                                              | CJ'S BANDELERO 960 RH C809701 DNA 100A<br>CLARK JONES FARMS U 1/3 2/02 BT 7189A<br>489 DNA US9000957935 PV<br>** OASIS 655 LE C828198 DNA 251620A<br>COTTAGE FARM U 1/2 2/04 BT 7628A<br>-<br>ACE IN THE HOLE 70/3 LE C898727 DNA 249A<br>TRENT CROMER U 1/2 9/06 BT 8285A                                                                                                                                                                                                                                                        |
| ID#:<br>BREEDER:<br>BBU:<br>DOB:                                                                                                        | 404 SECRET LADY (HEIFE<br>PAINTED SPRINGS<br>1039555<br>2-1-14                                                                                                                         | R)         | MUSIC HA                                               | BULLET PROOF 864 LE C9314           COTTAGE FARM U 4/08           8568 DNA 643603A PV           MARISSA 22/7 LT C944803 DN                                                                                                                           | CJ'S BANDELERO 960 RH C809701 DNA 100A<br>CLARK JONES FARMS U 1/3 2/02 BT 7189A<br>489 DNA US9000957935 PV<br>** OASIS 655 LE C828198 DNA 251620A<br>COTTAGE FARM U 1/2 2/04 BT 7628A<br><br>ACE IN THE HOLE 70/3 LE C898727 DNA 249A<br>TRENT CROMER U 1/2 9/06 BT 8285A<br>IA 504519A PV                                                                                                                                                                                                                                        |
| ID#:<br>BREEDER:<br>BBU:<br>DOB:                                                                                                        | 404 SECRET LADY (HEIFE<br>PAINTED SPRINGS<br>1039555<br>2-1-14                                                                                                                         | R)         | MUSIC HA                                               | BULLET PROOF 864 LE C9314<br>COTTAGE FARM U 4/08<br>8568 DNA 643603A PV                                                                                                                                                                              | CJ'S BANDELERO 960 RH C809701 DNA 100A<br>CLARK JONES FARMS U 1/3 2/02 BT 7189A<br>489 DNA US9000957935 PV<br>** OASIS 655 LE C828198 DNA 251620A<br>COTTAGE FARM U 1/2 2/04 BT 7628A<br><br>ACE IN THE HOLE 70/3 LE C898727 DNA 249A<br>TRENT CROMER U 1/2 9/06 BT 8285A<br>IA 504519A PV                                                                                                                                                                                                                                        |
| ID#:<br>BREEDER:<br>BBU:<br>DOB:                                                                                                        | 404 SECRET LADY (HEIFE<br>PAINTED SPRINGS<br>1039555<br>2-1-14                                                                                                                         | R)         | MUSIC HA                                               | BULLET PROOF 864 LE C9314           COTTAGE FARM U 4/08           8568 DNA 643603A PV           MARISSA 22/7 LT C944803 DN                                                                                                                           | CJ'S BANDELERO 960 RH C809701 DNA 100A<br>CLARK JONES FARMS U 1/3 2/02 BT 7189A<br>489 DNA US9000957935 PV<br>** OASIS 655 LE C828198 DNA 251620A<br>COTTAGE FARM U 1/2 2/04 BT 7628A<br><br>ACE IN THE HOLE 70/3 LE C898727 DNA 249A<br>TRENT CROMER U 1/2 9/06 BT 8285A<br>VA 504519A PV                                                                                                                                                                                                                                        |
| ID#:<br>BREEDER:<br>BBU:<br>DOB:                                                                                                        | 404 SECRET LADY (HEIFE<br>PAINTED SPRINGS<br>1039555<br>2-1-14                                                                                                                         | R)         | MUSIC HA                                               | BULLET PROOF 864 LE C9314           COTTAGE FARM U 4/08           8568 DNA 643603A PV           MARISSA 22/7 LT C944803 DN                                                                                                                           | CJ'S BANDELERO 960 RH C809701 DNA 100A<br>CLARK JONES FARMS U 1/3 2/02 BT 7189A<br>489 DNA US9000957935 PV<br>** OASIS 655 LE C828198 DNA 251620A<br>COTTAGE FARM U 1/2 2/04 BT 7628A<br><br>ACE IN THE HOLE 70/3 LE C898727 DNA 249A<br>TRENT CROMER U 1/2 9/06 BT 8285A<br>VA 504519A PV<br>LADY CHEROKEE 700 LE C828215 DNA 498A                                                                                                                                                                                               |
| ID#:<br>BREEDER:<br>BBU:<br>DOB:                                                                                                        | 404 SECRET LADY (HEIFE<br>PAINTED SPRINGS<br>1039555<br>2-1-14                                                                                                                         | R)         | MUSIC HA                                               | BULLET PROOF 864 LE C9314         COTTAGE FARM U 4/08         8568 DNA 643603A PV         MARISSA 22/7 LT C944803 DN         BRADLEY'S CIRCLE J U 10/07                                                                                              | CJ'S BANDELERO 960 RH C809701 DNA 100A<br>CLARK JONES FARMS U 1/3 2/02 BT 7189A<br>489 DNA US9000957935 PV<br>** OASIS 655 LE C828198 DNA 251620A<br>COTTAGE FARM U 1/2 2/04 BT 7628A<br>                                                                                                                                                                                                                                                                                                                                         |
| ID#:<br>BREEDER:<br>BBU:<br>DOB:<br>COLOR:                                                                                              | 404 SECRET LADY (HEIFE<br>PAINTED SPRINGS<br>1039555<br>2-1-14<br>RED                                                                                                                  | R)         | MUSIC HA                                               | BULLET PROOF 864 LE C9314<br>COTTAGE FARM U 4/08<br>8568 DNA 643603A PV<br>MARISSA 22/7 LT C944803 DN<br>BRADLEY'S CIRCLE J U 10/07                                                                                                                  | CJ'S BANDELERO 960 RH C809701 DNA 100A<br>CLARK JONES FARMS U 1/3 2/02 BT 7189A<br>489 DNA US9000957935 PV<br>** OASIS 655 LE C828198 DNA 251620A<br>COTTAGE FARM U 1/2 2/04 BT 7628A<br><br>ACE IN THE HOLE 70/3 LE C898727 DNA 249A<br>TRENT CROMER U 1/2 9/06 BT 8285A<br>4A 504519A PV<br>LADY CHEROKEE 700 LE C828215 DNA 498A<br>COTTAGE FARM U 1/3 10/03 BT 8624A<br>721 LE C755781<br>CLARK JONES FARMS<br>7835 DNA US3000427                                                                                             |
| ID#:<br>BREEDER:<br>BBU:<br>DOB:<br>COLOR:                                                                                              | 404 SECRET LADY (HEIFE<br>PAINTED SPRINGS<br>1039555<br>2-1-14<br>RED                                                                                                                  | R)         | MUSIC HA                                               | BULLET PROOF 864 LE C9314         COTTAGE FARM U 4/08         8568 DNA 643603A PV         MARISSA 22/7 LT C944803 DN         BRADLEY'S CIRCLE J U 10/07                                                                                              | CJ'S BANDELERO 960 RH C809701 DNA 100A<br>CLARK JONES FARMS U 1/3 2/02 BT 7189A<br>489 DNA US9000957935 PV<br>** OASIS 655 LE C828198 DNA 251620A<br>COTTAGE FARM U 1/2 2/04 BT 7628A<br><br>ACE IN THE HOLE 70/3 LE C898727 DNA 249A<br>TRENT CROMER U 1/2 9/06 BT 8285A<br>4A 504519A PV<br>LADY CHEROKEE 700 LE C828215 DNA 498A<br>COTTAGE FARM U 1/3 10/03 BT 8624A<br>721 LE C755781<br>CLARK JONES FARMS<br>7835 DNA US3000427                                                                                             |
| ID#:<br>BREEDER:<br>BBU:<br>DOB:<br>COLOR:                                                                                              | 404 SECRET LADY (HEIFE<br>PAINTED SPRINGS<br>1039555<br>2-1-14<br>RED<br>UITRASOUND EPDS<br>REA SUMF Robert Rump Fat<br>EPD                                                            | SIRE:      | SMITH & WESSON 43-09 LE C97<br>BOUNDS SWINGING B RANCH | BULLET PROOF 864 LE C9314<br>COTTAGE FARM U 4/08<br>8568 DNA 643603A PV<br>MARISSA 22/7 LT C944803 DN<br>BRADLEY'S CIRCLE J U 10/07                                                                                                                  | CJ'S BANDELERO 960 RH C809701 DNA 100A<br>CLARK JONES FARMS U 1/3 2/02 BT 7189A<br>489 DNA US9000957935 PV<br>** OASIS 655 LE C828198 DNA 251620A<br>COTTAGE FARM U 1/2 2/04 BT 7628A<br><br>ACE IN THE HOLE 70/3 LE C898727 DNA 249A<br>TRENT CROMER U 1/2 9/06 BT 8285A<br>4A 504519A PV<br>LADY CHEROKEE 700 LE C828215 DNA 498A<br>COTTAGE FARM U 1/3 10/03 BT 8624A<br>721 LE C755781<br>CLARK JONES FARMS<br>835 DNA US3000427<br>2/04 BT 7670A                                                                             |
| ID#:<br>BREEDER:<br>BBU:<br>DOB:<br>COLOR:                                                                                              | 404 SECRET LADY (HEIFE         PAINTED SPRINGS         1039555         2-1-14         RED         UTRASOUND EPDS         SC         I2                                                 | SIRE:      | MUSIC HA                                               | BULLET PROOF 864 LE C9314<br>COTTAGE FARM U 4/08<br>8568 DNA 643603A PV<br>MARISSA 22/7 LT C944803 DN<br>BRADLEY'S CIRCLE J U 10/07                                                                                                                  | CJ'S BANDELERO 960 RH C809701 DNA 100A<br>CLARK JONES FARMS U 1/3 2/02 BT 7189A<br>489 DNA US9000957935 PV<br>** OASIS 655 LE C828198 DNA 251620A<br>COTTAGE FARM U 1/2 2/04 BT 7628A<br><br>ACE IN THE HOLE 70/3 LE C898727 DNA 249A<br>TRENT CROMER U 1/2 9/06 BT 8285A<br>VA 504519A PV<br>LADY CHEROKEE 700 LE C828215 DNA 498A<br>COTTAGE FARM U 1/3 10/03 BT 8624A<br>721 LE C755781<br>CLARK JONES FARMS<br>7835 DNA US3000427<br>2/04 BT 7670A<br>SOULMANS MOMMA 928 LE C799411                                           |
| ID#:<br>BREEDER:<br>BBU:<br>DOB:<br>COLOR:<br>8W WW YW MIK TN<br>EPD 0.6 9 15 2 1<br>ACC PE PE PE PE PE PE                              | 404 SECRET LADY (HEIFE<br>PAINTED SPRINGS<br>1039555<br>2-1-14<br>RED<br>UTRASOUND EPDS<br>REA SUMF Roberts<br>102<br>EPD                                                              | SIRE:      | SMITH & WESSON 43-09 LE C97<br>BOUNDS SWINGING B RANCH | BULLET PROOF 864 LE C9314<br>COTTAGE FARM U 4/08<br>8568 DNA 643603A PV<br>MARISSA 22/7 LT C944803 DN<br>BRADLEY'S CIRCLE J U 10/07                                                                                                                  | CJ'S BANDELERO 960 RH C809701 DNA 100A<br>CLARK JONES FARMS U 1/3 2/02 BT 7189A<br>489 DNA US9000957935 PV<br>** OASIS 655 LE C828198 DNA 251620A<br>COTTAGE FARM U 1/2 2/04 BT 7628A<br><br>ACE IN THE HOLE 70/3 LE C898727 DNA 249A<br>TRENT CROMER U 1/2 9/06 BT 8285A<br>VA 504519A PV<br>LADY CHEROKEE 700 LE C828215 DNA 498A<br>COTTAGE FARM U 1/3 10/03 BT 8624A<br>721 LE C755781<br>CLARK JONES FARMS<br>7835 DNA US3000427<br>2/04 BT 7670A<br>SOULMANS MOMMA 928 LE C799411<br>CLARK JONES FARMS U 11/00 BT 8016A<br> |
| ID#:<br>BREEDER:<br>BBU:<br>DOB:<br>COLOR:<br>BW WW YW MIK TM<br>EPO 0.6 9 15 2 1<br>ACC PE PE PE PE P                                  | 404 SECRET LADY (HEIFE         PAINTED SPRINGS         1039555         2-1-14         RED         UTRASOUND EPDS         SC         IC         IFE                                     | SIRE:      | MUSIC HA                                               | BULLET PROOF 864 LE C9314         COTTAGE FARM U 4/08         8568 DNA 643603A PV         MARISSA 22/7 LT C944803 DN         BRADLEY'S CIRCLE J U 10/07         CJ'S SOUL MAN 168 RH C867         CLARK JONES FARMS U 1/2 2                          | CJ'S BANDELERO 960 RH C809701 DNA 100A<br>CLARK JONES FARMS U 1/3 2/02 BT 7189A<br>489 DNA US9000957935 PV<br>** OASIS 655 LE C828198 DNA 251620A<br>COTTAGE FARM U 1/2 2/04 BT 7628A<br><br>ACE IN THE HOLE 70/3 LE C898727 DNA 249A<br>TRENT CROMER U 1/2 9/06 BT 8285A<br>IA 504519A PV<br>LADY CHEROKEE 700 LE C828215 DNA 498A<br>COTTAGE FARM U 1/3 10/03 BT 8624A<br>721 LE C755781<br>CLARK JONES FARMS<br>7835 DNA US3000427<br>2/04 BT 7670A<br>SOULMANS MOMMA 928 LE C799411<br>CLARK JONES FARMS U 11/00 BT 8016A     |
| ID#:<br>BREEDER:<br>BBU:<br>DOB:<br>COLOR:<br>BW WW WW MIK TN<br>EPO 0.6 9 15 2 1<br>ACC PE PE PE PE P<br>N<br>BW WW WW<br>Ratio 100 99 | 404 SECRET LADY (HEIFE         PAINTED SPRINGS         1039555         2-1-14         RED         ULTRASOUND EPDS         SC         02         FE         DMUDUAL PERFORMANCE RECORDS | SIRE:      | MUSIC HA                                               | BULLET PROOF 864 LE C9314<br>COTTAGE FARM U 4/08<br>8568 DNA 643603A PV<br>MARISSA 22/7 LT C944803 DN<br>BRADLEY'S CIRCLE J U 10/07                                                                                                                  | CJ'S BANDELERO 960 RH C809701 DNA 100A<br>CLARK JONES FARMS U 1/3 2/02 BT 7189A<br>489 DNA US9000957935 PV<br>** OASIS 655 LE C828198 DNA 251620A<br>COTTAGE FARM U 1/2 2/04 BT 7628A<br><br>ACE IN THE HOLE 70/3 LE C898727 DNA 249A<br>TRENT CROMER U 1/2 9/06 BT 8285A<br>VA 504519A PV<br>LADY CHEROKEE 700 LE C828215 DNA 498A<br>COTTAGE FARM U 1/3 10/03 BT 8624A<br>721 LE C755781<br>CLARK JONES FARMS<br>7835 DNA US3000427<br>2/04 BT 7670A<br>SOULMANS MOMMA 928 LE C799411<br>CLARK JONES FARMS U 11/00 BT 8016A<br> |
| ID#:<br>BREEDER:<br>BBU:<br>DOB:<br>COLOR:<br>BW WW YW MIK TM<br>EPO 0.6 9 15 2 1<br>ACC PE PE PE PE P                                  | 404 SECRET LADY (HEIFE         PAINTED SPRINGS         1039555         2-1-14         RED         ULTRASOUND EPDS         SC         02         FE         DMUDUAL PERFORMANCE RECORDS | SIRE:      | MUSIC HA                                               | BULLET PROOF 864 LE C9314         COTTAGE FARM U 4/08         8568 DNA 643603A PV         MARISSA 22/7 LT C944803 DN         BRADLEY'S CIRCLE J U 10/07         CJ'S SOUL MAN 168 RH C867         CLARK JONES FARMS U 1/2 2         7-115 LE C749302 | CJ'S BANDELERO 960 RH C809701 DNA 100A<br>CLARK JONES FARMS U 1/3 2/02 BT 7189A<br>489 DNA US9000957935 PV<br>** OASIS 655 LE C828198 DNA 251620A<br>COTTAGE FARM U 1/2 2/04 BT 7628A<br><br>ACE IN THE HOLE 70/3 LE C898727 DNA 249A<br>TRENT CROMER U 1/2 9/06 BT 8285A<br>VA 504519A PV<br>LADY CHEROKEE 700 LE C828215 DNA 498A<br>COTTAGE FARM U 1/3 10/03 BT 8624A<br>721 LE C755781<br>CLARK JONES FARMS<br>7835 DNA US3000427<br>2/04 BT 7670A<br>SOULMANS MOMMA 928 LE C799411<br>CLARK JONES FARMS U 11/00 BT 8016A<br> |