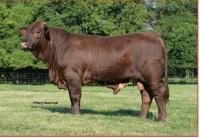

| Reference<br>Sire                                                                                                                                                                                                                                                                                                                                                                              |                                                                                                                                                                                                                                                                                                                                                                                                                                                                            | F      | PAINTED                                                    | SPRINGS                                                                                                                              |                                                                                                                                                                                                                                                                            |
|------------------------------------------------------------------------------------------------------------------------------------------------------------------------------------------------------------------------------------------------------------------------------------------------------------------------------------------------------------------------------------------------|----------------------------------------------------------------------------------------------------------------------------------------------------------------------------------------------------------------------------------------------------------------------------------------------------------------------------------------------------------------------------------------------------------------------------------------------------------------------------|--------|------------------------------------------------------------|--------------------------------------------------------------------------------------------------------------------------------------|----------------------------------------------------------------------------------------------------------------------------------------------------------------------------------------------------------------------------------------------------------------------------|
| BREEDER:                                                                                                                                                                                                                                                                                                                                                                                       | BF828 KIX'S BRITCHES<br>BAILEY<br>976943                                                                                                                                                                                                                                                                                                                                                                                                                                   |        |                                                            | ** L2 CAPTAIN SUGAR 12/02                                                                                                            | ** INFINITY 120/96 LH C706197 DNA 674A<br>L TWO RANCH U 1/2 12/97 BT 5956A<br>R C857153 DNA 134A                                                                                                                                                                           |
| DOB:<br>COLOR:                                                                                                                                                                                                                                                                                                                                                                                 | 10-6-08<br>RED                                                                                                                                                                                                                                                                                                                                                                                                                                                             |        |                                                            | L TWO RANCH U 1/2 2/04 BT                                                                                                            | 7526A<br>** SUGAR ANN 45/6 LE C289536<br>DOUBLE J J U 1/2 9/90 BT 2936D                                                                                                                                                                                                    |
| SIRES. HIS PRODU<br>WAS USED AS CLE/<br>DAUGHTERS AFTEF<br>ALSO SEE DAUGHT<br>FOR SALE. HE IS<br>NATIONAL CHAMP<br>OWNED BY JENN                                                                                                                                                                                                                                                               | S ONE OF OUR SENIOR HERD<br>CTION IS SEEN IN THIS SALE AS HE<br>ANUP ON OUR SMITH AND WESSON<br>R A I. IN THIS OFFERING YOU WILL<br>TERS BY KIX'S BRITCHES OFFERED<br>A FULL BROTHER TO THE 2012<br>ION BULL, LUCKY SUGAR NOW<br>IE ZIPPERER. HIS PREDICTABLE<br>DVE AVERAGE EPD'S ARE A GREAT<br>D WESSON.                                                                                                                                                                | SIR    | E: CF SUGAR BRITCHES 040 LI                                | E C940465 DNA 345274A  ** OASIS 655 LE C828198 DN. COTTAGE FARM U 1/2 2/04 E  ** INFINITY 120/96 LH C70619 L TWO RANCH U 1/2 12/97 B | CAVALIER 19/5 LH C617557 DNA 302A     LYR-CY U 1/2 11/96 BT 5679A     A 251620A     ST 7628A     ** SEX LIFE 388 LE C714150 DNA 313360A     COTTAGE FARM U 1/3 10/00 BT 6533C     ** RED SUGAR 104/93 LH C529759 DNA 184A     L TWO RANCH U 1/2 11/94 BT 4550F 97 DNA 674A |
| EPDS           BW         WW         YW         MILK         TM           EPD         0.8         13         21         4         2           ACC         .55         .51         .51         .23         -           BW         WW         WW         WW         IN           BW         WW         IN         IN           Ratio         96         100         Continp.         7         7 | ULTRASOUND EPDS           SC         REA         %IMF         Rb Fat         Rump Fat           0.3         BPD         0.17         0.1         0.10         0.15           3.3         ACC         .41         .45         .44         .44           DMDUAL PERFORMANCE RECORDS         WMF         Rib Fat         Rump Fat         99         103         105         86         103           6         6         6         6         6         6         6         6 | DA     | M: 11/62 LH C866587 DNA 207A<br>B JOHNSON U 1/3 9/07 BT 81 |                                                                                                                                      | ** VANNA 5660 LH C273206<br>THOMPSON BROTHERS U 1/2 6/91 BT 2933C<br>-<br>** CHEROKEE PHANTOM USA 122/90 LE C457159 DNA 4C<br>CHANNAROCK FARM U 1/2 9/91 BT 4528A                                                                                                          |
| LOT 1                                                                                                                                                                                                                                                                                                                                                                                          |                                                                                                                                                                                                                                                                                                                                                                                                                                                                            | IN'    |                                                            | NGS - SE                                                                                                                             | ** 48/6 LE C289538<br>DOUBLE J J U 1/3 4/92 BT 3207A                                                                                                                                                                                                                       |
| BREEDER:<br>BBU:<br>DOB:<br>COLOR:                                                                                                                                                                                                                                                                                                                                                             | 978568<br>3-6-09<br>RED                                                                                                                                                                                                                                                                                                                                                                                                                                                    |        |                                                            | CJ'S BANDELERO 960 RH C<br>CLARK JONES FARMS U 1/3                                                                                   |                                                                                                                                                                                                                                                                            |
| SMITH AND WESSO<br>YEARS SINCE THE B<br>INDIVIDUAL BULLS<br>SALE. THIS BULLETI<br>HAS PROVEN TO BE<br>IN THE BEEFMASTEF<br>BULLS THAT EXHIB                                                                                                                                                                                                                                                    | 643603APV<br>N SEMEN- IT HAS BEEN MANY MANY<br>IEEFMASTER BREED HAS HOSTED AN<br>INFLUENCE THROUGHOUT THE<br>PROOF SON THAT SOLD IN HOUSTON<br>ONE OF THE ELITE BREEDING BULLS<br>R BREED. HE IS ONE OF ONLY A FEW<br>IT THE LEAST AMOUNT OF FAULTS<br>O BREED. HARD TO IMAGINE THAT IN                                                                                                                                                                                    | SIRE:  | BULLET PROOF 864 LE C9314<br>COTTAGE FARM U 4/08           | 189 DNA US9000957935 PV<br>** OASIS 655 LE C828198 DN<br>COTTAGE FARM U 1/2 2/04                                                     | ** CAVALIER 19/5 LH C617557 DNA 302A<br>LYR-CY U 1/2 11/96 BT 5679A<br>IA 251620A                                                                                                                                                                                          |
| TO SIRE VERY MAP<br>EVIDENT BY THE LA<br>DAY SPECIAL: \$50/U<br>AFTER THE SALE TH<br>EPOS<br>BW WW W MLX TM                                                                                                                                                                                                                                                                                    |                                                                                                                                                                                                                                                                                                                                                                                                                                                                            | DAM:   | MARISSA 22/7 LT C944803 DN                                 | ACE IN THE HOLE 70/3 LE C<br>TRENT CROMER U 1/2 9/06                                                                                 | ** BLACK JACK 21 LE C817059 DNA 40A<br>SCHELL RANCH U 1/2 4/02 BT 7093A<br>C898727 DNA 249A                                                                                                                                                                                |
| BW         WW           Ratio         99           Contmp.         3                                                                                                                                                                                                                                                                                                                           | 0.3         EPD         0.00         -0.1         -0.04         -0.10           ACC         31         31         29         31           WIDUAL PERFORMANCE RECORDS         WIMF         Rib Fat         Rump Fat           100         100         100         100         100           1         1         1         1         1           984         12.5         2.8         0.2         0.32                                                                       | UAIVI. | BRADLEY'S CIRCLE J U 10/07                                 | LADY CHEROKEE 700 LE CO<br>COTTAGE FARM U 1/3 10/03                                                                                  |                                                                                                                                                                                                                                                                            |