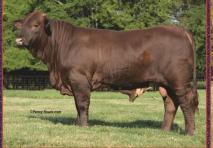

|                                                                                                                                         |                                                                                                                                                                                        |            |                                                        |                                                                                                                                                                                                                                                      | OAKS                                                                                                                                                                                                                                                                                                                                                                                                                                                                                                                              |
|-----------------------------------------------------------------------------------------------------------------------------------------|----------------------------------------------------------------------------------------------------------------------------------------------------------------------------------------|------------|--------------------------------------------------------|------------------------------------------------------------------------------------------------------------------------------------------------------------------------------------------------------------------------------------------------------|-----------------------------------------------------------------------------------------------------------------------------------------------------------------------------------------------------------------------------------------------------------------------------------------------------------------------------------------------------------------------------------------------------------------------------------------------------------------------------------------------------------------------------------|
| LOT 2A                                                                                                                                  |                                                                                                                                                                                        |            | <u>NUSIC HA</u>                                        | LL-TER O                                                                                                                                                                                                                                             | F FAME                                                                                                                                                                                                                                                                                                                                                                                                                                                                                                                            |
|                                                                                                                                         | 405 MAGIC LADY (HEIFER)                                                                                                                                                                |            |                                                        |                                                                                                                                                                                                                                                      | CJ'S BANDELERO 960 RH C809701 DNA 100A                                                                                                                                                                                                                                                                                                                                                                                                                                                                                            |
|                                                                                                                                         | PAINTED SPRINGS                                                                                                                                                                        |            |                                                        |                                                                                                                                                                                                                                                      | CLARK JONES FARMS U 1/3 2/02 BT 7189A                                                                                                                                                                                                                                                                                                                                                                                                                                                                                             |
|                                                                                                                                         | 1039558<br>2-11-14                                                                                                                                                                     |            |                                                        | BULLET PROOF 864 LE C9314<br>COTTAGE FARM U 4/08                                                                                                                                                                                                     | 189 DNA US9000957935 PV                                                                                                                                                                                                                                                                                                                                                                                                                                                                                                           |
| COLOR:                                                                                                                                  |                                                                                                                                                                                        |            |                                                        |                                                                                                                                                                                                                                                      | ** OASIS 655 LE C828198 DNA 251620A                                                                                                                                                                                                                                                                                                                                                                                                                                                                                               |
| COLOR.                                                                                                                                  | KED.                                                                                                                                                                                   |            |                                                        |                                                                                                                                                                                                                                                      | COTTAGE FARM U 1/2 2/04 BT 7628A                                                                                                                                                                                                                                                                                                                                                                                                                                                                                                  |
|                                                                                                                                         |                                                                                                                                                                                        | SIRE:      | SMITH & WESSON 43-09 LE C97<br>BOUNDS SWINGING B RANCH | 78568 DNA 643603A PV                                                                                                                                                                                                                                 | -                                                                                                                                                                                                                                                                                                                                                                                                                                                                                                                                 |
|                                                                                                                                         | ALL-TER OF FAME PICK- SELLING A                                                                                                                                                        |            | DOUNDS SWINGING D RANCH                                |                                                                                                                                                                                                                                                      | ACE IN THE HOLE 70/3 LE C898727 DNA 249A                                                                                                                                                                                                                                                                                                                                                                                                                                                                                          |
|                                                                                                                                         | F BROKE TO TIE CALVES OUT OF                                                                                                                                                           |            |                                                        |                                                                                                                                                                                                                                                      | TRENT CROMER U 1/2 9/06 BT 8285A                                                                                                                                                                                                                                                                                                                                                                                                                                                                                                  |
|                                                                                                                                         | SON. AMBER AND MIKE, MAINLY                                                                                                                                                            |            |                                                        | MARISSA 22/7 LT C944803 DN                                                                                                                                                                                                                           |                                                                                                                                                                                                                                                                                                                                                                                                                                                                                                                                   |
| THESE YOUNG                                                                                                                             | CATTLE. THEIR QUALITY,                                                                                                                                                                 |            |                                                        | BRADLEY'S CIRCLE J U 10/07                                                                                                                                                                                                                           | LADY CHEROKEE 700 LE C828215 DNA 498A                                                                                                                                                                                                                                                                                                                                                                                                                                                                                             |
|                                                                                                                                         | ND YOUTH HAVE MADE THIS A<br>BA MEMBERS WILL HAVE THE                                                                                                                                  |            |                                                        |                                                                                                                                                                                                                                                      | COTTAGE FARM U 1/3 10/03 BT 8624A                                                                                                                                                                                                                                                                                                                                                                                                                                                                                                 |
|                                                                                                                                         | SELECT FROM CATTLE ALREADY                                                                                                                                                             |            |                                                        |                                                                                                                                                                                                                                                      | ** BLACK MAGIC 120/97 LE C754207 DNA 599A                                                                                                                                                                                                                                                                                                                                                                                                                                                                                         |
| STARTED ON                                                                                                                              | THE WAY TO STARDOM.                                                                                                                                                                    |            |                                                        |                                                                                                                                                                                                                                                      | KOOPMAN U 1/2 11/99 BT 6408A                                                                                                                                                                                                                                                                                                                                                                                                                                                                                                      |
|                                                                                                                                         |                                                                                                                                                                                        |            |                                                        | MAGIC'S PRIDE 1-02 LE C856                                                                                                                                                                                                                           |                                                                                                                                                                                                                                                                                                                                                                                                                                                                                                                                   |
| EPDS                                                                                                                                    | ULTRASOUND EPDS                                                                                                                                                                        |            |                                                        | NORRIS FARMS U 1/3 9/06 BT                                                                                                                                                                                                                           | 7803A<br>3-016 LS C568067                                                                                                                                                                                                                                                                                                                                                                                                                                                                                                         |
| BW WW YW MILK TM<br>EPD 1.5 9 15 1 5                                                                                                    |                                                                                                                                                                                        |            |                                                        |                                                                                                                                                                                                                                                      | DUNKIN FARMS U 2/2 6/95 BT 7140A                                                                                                                                                                                                                                                                                                                                                                                                                                                                                                  |
| EPD 1.5 9 15 1 8<br>ACC PE PE PE PE P                                                                                                   |                                                                                                                                                                                        | DAM:       | MAGICAL NIGHT 6195 RH C942                             | 159                                                                                                                                                                                                                                                  |                                                                                                                                                                                                                                                                                                                                                                                                                                                                                                                                   |
|                                                                                                                                         |                                                                                                                                                                                        |            | WINDY HILLS U 3/07                                     |                                                                                                                                                                                                                                                      | ** CJ'S DESPERADO 530 RH C631430 DNA 16C                                                                                                                                                                                                                                                                                                                                                                                                                                                                                          |
| BW WW                                                                                                                                   | DIVIDUAL PERFORMANCE RECORDS<br>YW Scrotal REA %IMF Rib Fat Rump Fat                                                                                                                   |            |                                                        |                                                                                                                                                                                                                                                      | CLARK JONES FARMS U 1/3 11/96 BT 5760A                                                                                                                                                                                                                                                                                                                                                                                                                                                                                            |
| Ratio 100 101                                                                                                                           |                                                                                                                                                                                        |            |                                                        | 3047 RH C885306 DNA 369A                                                                                                                                                                                                                             |                                                                                                                                                                                                                                                                                                                                                                                                                                                                                                                                   |
| Contmp. 4 2                                                                                                                             |                                                                                                                                                                                        |            |                                                        | WINDY HILLS U 3/04 BT 8442/                                                                                                                                                                                                                          | ч<br>1/0 LH C453994                                                                                                                                                                                                                                                                                                                                                                                                                                                                                                               |
| Adj. Trait 69 524                                                                                                                       |                                                                                                                                                                                        |            |                                                        |                                                                                                                                                                                                                                                      | ADAIR U 1/3 9/91 BT 4252A                                                                                                                                                                                                                                                                                                                                                                                                                                                                                                         |
|                                                                                                                                         |                                                                                                                                                                                        | P/         | AINTED SI                                              | PRINGS                                                                                                                                                                                                                                               |                                                                                                                                                                                                                                                                                                                                                                                                                                                                                                                                   |
|                                                                                                                                         | 404 SECRET LADY (HEIFE                                                                                                                                                                 | <b>Y</b> N | AINTED SI<br>MUSIC HA                                  |                                                                                                                                                                                                                                                      |                                                                                                                                                                                                                                                                                                                                                                                                                                                                                                                                   |
| ID#:<br>BREEDER:                                                                                                                        | 404 SECRET LADY (HEIFE<br>PAINTED SPRINGS                                                                                                                                              | <b>Y</b> N | _                                                      | LL-TER O                                                                                                                                                                                                                                             | CJ'S BANDELERO 960 RH C809701 DNA 100A<br>CLARK JONES FARMS U 1/3 2/02 BT 7189A                                                                                                                                                                                                                                                                                                                                                                                                                                                   |
| ID#:<br>BREEDER:<br>BBU:                                                                                                                | 404 SECRET LADY (HEIFE<br>PAINTED SPRINGS<br>1039555                                                                                                                                   | <b>Y</b> N | _                                                      | BULLET PROOF 864 LE C9314                                                                                                                                                                                                                            | CJ'S BANDELERO 960 RH C809701 DNA 100A<br>CLARK JONES FARMS U 1/3 2/02 BT 7189A                                                                                                                                                                                                                                                                                                                                                                                                                                                   |
| ID#:<br>BREEDER:<br>BBU:<br>DOB:                                                                                                        | 404 SECRET LADY (HEIFE<br>PAINTED SPRINGS<br>1039555<br>2-1-14                                                                                                                         | <b>Y</b> N | _                                                      | BULLET PROOF 864 LE C9314<br>COTTAGE FARM U 4/08                                                                                                                                                                                                     | CJ'S BANDELERO 960 RH C809701 DNA 100A<br>CLARK JONES FARMS U 1/3 2/02 BT 7189A<br>489 DNA US9000957935 PV                                                                                                                                                                                                                                                                                                                                                                                                                        |
| ID#:<br>BREEDER:<br>BBU:                                                                                                                | 404 SECRET LADY (HEIFE<br>PAINTED SPRINGS<br>1039555<br>2-1-14                                                                                                                         | <b>R</b> ) | MUSIC HA                                               | BULLET PROOF 864 LE C9314<br>COTTAGE FARM U 4/08                                                                                                                                                                                                     | CJ'S BANDELERO 960 RH C809701 DNA 100A<br>CLARK JONES FARMS U 1/3 2/02 BT 7189A                                                                                                                                                                                                                                                                                                                                                                                                                                                   |
| ID#:<br>BREEDER:<br>BBU:<br>DOB:                                                                                                        | 404 SECRET LADY (HEIFE<br>PAINTED SPRINGS<br>1039555<br>2-1-14                                                                                                                         | R)         | MUSIC HA                                               | BULLET PROOF 864 LE C9314<br>COTTAGE FARM U 4/08                                                                                                                                                                                                     | CJ'S BANDELERO 960 RH C809701 DNA 100A<br>CLARK JONES FARMS U 1/3 2/02 BT 7189A<br>489 DNA US9000957935 PV<br>** OASIS 655 LE C828198 DNA 251620A                                                                                                                                                                                                                                                                                                                                                                                 |
| ID#:<br>BREEDER:<br>BBU:<br>DOB:                                                                                                        | 404 SECRET LADY (HEIFE<br>PAINTED SPRINGS<br>1039555<br>2-1-14                                                                                                                         | R)         | MUSIC HA                                               | BULLET PROOF 864 LE C9314<br>COTTAGE FARM U 4/08                                                                                                                                                                                                     | CJ'S BANDELERO 960 RH C809701 DNA 100A<br>CLARK JONES FARMS U 1/3 2/02 BT 7189A<br>489 DNA US9000957935 PV<br>** OASIS 655 LE C828198 DNA 251620A                                                                                                                                                                                                                                                                                                                                                                                 |
| ID#:<br>BREEDER:<br>BBU:<br>DOB:                                                                                                        | 404 SECRET LADY (HEIFE<br>PAINTED SPRINGS<br>1039555<br>2-1-14                                                                                                                         | R)         | MUSIC HA                                               | BULLET PROOF 864 LE C9314<br>COTTAGE FARM U 4/08<br>8568 DNA 643603A PV                                                                                                                                                                              | CJ'S BANDELERO 960 RH C809701 DNA 100A<br>CLARK JONES FARMS U 1/3 2/02 BT 7189A<br>489 DNA US9000957935 PV<br>** OASIS 655 LE C828198 DNA 251620A<br>COTTAGE FARM U 1/2 2/04 BT 7628A<br>-<br>ACE IN THE HOLE 70/3 LE C898727 DNA 249A<br>TRENT CROMER U 1/2 9/06 BT 8285A                                                                                                                                                                                                                                                        |
| ID#:<br>BREEDER:<br>BBU:<br>DOB:                                                                                                        | 404 SECRET LADY (HEIFE<br>PAINTED SPRINGS<br>1039555<br>2-1-14                                                                                                                         | R)         | MUSIC HA                                               | BULLET PROOF 864 LE C9314           COTTAGE FARM U 4/08           8568 DNA 643603A PV           MARISSA 22/7 LT C944803 DN                                                                                                                           | CJ'S BANDELERO 960 RH C809701 DNA 100A<br>CLARK JONES FARMS U 1/3 2/02 BT 7189A<br>489 DNA US9000957935 PV<br>** OASIS 655 LE C828198 DNA 251620A<br>COTTAGE FARM U 1/2 2/04 BT 7628A<br><br>ACE IN THE HOLE 70/3 LE C898727 DNA 249A<br>TRENT CROMER U 1/2 9/06 BT 8285A<br>IA 504519A PV                                                                                                                                                                                                                                        |
| ID#:<br>BREEDER:<br>BBU:<br>DOB:                                                                                                        | 404 SECRET LADY (HEIFE<br>PAINTED SPRINGS<br>1039555<br>2-1-14                                                                                                                         | R)         | MUSIC HA                                               | BULLET PROOF 864 LE C9314<br>COTTAGE FARM U 4/08<br>8568 DNA 643603A PV                                                                                                                                                                              | CJ'S BANDELERO 960 RH C809701 DNA 100A<br>CLARK JONES FARMS U 1/3 2/02 BT 7189A<br>489 DNA US9000957935 PV<br>** OASIS 655 LE C828198 DNA 251620A<br>COTTAGE FARM U 1/2 2/04 BT 7628A<br><br>ACE IN THE HOLE 70/3 LE C898727 DNA 249A<br>TRENT CROMER U 1/2 9/06 BT 8285A<br>IA 504519A PV                                                                                                                                                                                                                                        |
| ID#:<br>BREEDER:<br>BBU:<br>DOB:                                                                                                        | 404 SECRET LADY (HEIFE<br>PAINTED SPRINGS<br>1039555<br>2-1-14                                                                                                                         | R)         | MUSIC HA                                               | BULLET PROOF 864 LE C9314           COTTAGE FARM U 4/08           8568 DNA 643603A PV           MARISSA 22/7 LT C944803 DN                                                                                                                           | CJ'S BANDELERO 960 RH C809701 DNA 100A<br>CLARK JONES FARMS U 1/3 2/02 BT 7189A<br>489 DNA US9000957935 PV<br>** OASIS 655 LE C828198 DNA 251620A<br>COTTAGE FARM U 1/2 2/04 BT 7628A<br><br>ACE IN THE HOLE 70/3 LE C898727 DNA 249A<br>TRENT CROMER U 1/2 9/06 BT 8285A<br>VA 504519A PV                                                                                                                                                                                                                                        |
| ID#:<br>BREEDER:<br>BBU:<br>DOB:                                                                                                        | 404 SECRET LADY (HEIFE<br>PAINTED SPRINGS<br>1039555<br>2-1-14                                                                                                                         | R)         | MUSIC HA                                               | BULLET PROOF 864 LE C9314           COTTAGE FARM U 4/08           8568 DNA 643603A PV           MARISSA 22/7 LT C944803 DN                                                                                                                           | CJ'S BANDELERO 960 RH C809701 DNA 100A<br>CLARK JONES FARMS U 1/3 2/02 BT 7189A<br>489 DNA US9000957935 PV<br>** OASIS 655 LE C828198 DNA 251620A<br>COTTAGE FARM U 1/2 2/04 BT 7628A<br><br>ACE IN THE HOLE 70/3 LE C898727 DNA 249A<br>TRENT CROMER U 1/2 9/06 BT 8285A<br>VA 504519A PV<br>LADY CHEROKEE 700 LE C828215 DNA 498A                                                                                                                                                                                               |
| ID#:<br>BREEDER:<br>BBU:<br>DOB:                                                                                                        | 404 SECRET LADY (HEIFE<br>PAINTED SPRINGS<br>1039555<br>2-1-14                                                                                                                         | R)         | MUSIC HA                                               | BULLET PROOF 864 LE C9314         COTTAGE FARM U 4/08         8568 DNA 643603A PV         MARISSA 22/7 LT C944803 DN         BRADLEY'S CIRCLE J U 10/07                                                                                              | CJ'S BANDELERO 960 RH C809701 DNA 100A<br>CLARK JONES FARMS U 1/3 2/02 BT 7189A<br>489 DNA US9000957935 PV<br>** OASIS 655 LE C828198 DNA 251620A<br>COTTAGE FARM U 1/2 2/04 BT 7628A<br>                                                                                                                                                                                                                                                                                                                                         |
| ID#:<br>BREEDER:<br>BBU:<br>DOB:<br>COLOR:                                                                                              | 404 SECRET LADY (HEIFE<br>PAINTED SPRINGS<br>1039555<br>2-1-14<br>RED                                                                                                                  | R)         | MUSIC HA                                               | BULLET PROOF 864 LE C9314<br>COTTAGE FARM U 4/08<br>8568 DNA 643603A PV<br>MARISSA 22/7 LT C944803 DN<br>BRADLEY'S CIRCLE J U 10/07                                                                                                                  | CJ'S BANDELERO 960 RH C809701 DNA 100A<br>CLARK JONES FARMS U 1/3 2/02 BT 7189A<br>489 DNA US9000957935 PV<br>** OASIS 655 LE C828198 DNA 251620A<br>COTTAGE FARM U 1/2 2/04 BT 7628A<br><br>ACE IN THE HOLE 70/3 LE C898727 DNA 249A<br>TRENT CROMER U 1/2 9/06 BT 8285A<br>4A 504519A PV<br>LADY CHEROKEE 700 LE C828215 DNA 498A<br>COTTAGE FARM U 1/3 10/03 BT 8624A<br>721 LE C755781<br>CLARK JONES FARMS<br>7835 DNA US3000427                                                                                             |
| ID#:<br>BREEDER:<br>BBU:<br>DOB:<br>COLOR:                                                                                              | 404 SECRET LADY (HEIFE<br>PAINTED SPRINGS<br>1039555<br>2-1-14<br>RED                                                                                                                  | R)         | MUSIC HA                                               | BULLET PROOF 864 LE C9314         COTTAGE FARM U 4/08         8568 DNA 643603A PV         MARISSA 22/7 LT C944803 DN         BRADLEY'S CIRCLE J U 10/07                                                                                              | CJ'S BANDELERO 960 RH C809701 DNA 100A<br>CLARK JONES FARMS U 1/3 2/02 BT 7189A<br>489 DNA US9000957935 PV<br>** OASIS 655 LE C828198 DNA 251620A<br>COTTAGE FARM U 1/2 2/04 BT 7628A<br><br>ACE IN THE HOLE 70/3 LE C898727 DNA 249A<br>TRENT CROMER U 1/2 9/06 BT 8285A<br>4A 504519A PV<br>LADY CHEROKEE 700 LE C828215 DNA 498A<br>COTTAGE FARM U 1/3 10/03 BT 8624A<br>721 LE C755781<br>CLARK JONES FARMS<br>7835 DNA US3000427                                                                                             |
| ID#:<br>BREEDER:<br>BBU:<br>DOB:<br>COLOR:                                                                                              | 404 SECRET LADY (HEIFE<br>PAINTED SPRINGS<br>1039555<br>2-1-14<br>RED<br>UITRASOUND EPDS<br>REA SUMF Robert Rump Fat<br>EPD                                                            | SIRE:      | SMITH & WESSON 43-09 LE C97<br>BOUNDS SWINGING B RANCH | BULLET PROOF 864 LE C9314<br>COTTAGE FARM U 4/08<br>8568 DNA 643603A PV<br>MARISSA 22/7 LT C944803 DN<br>BRADLEY'S CIRCLE J U 10/07                                                                                                                  | CJ'S BANDELERO 960 RH C809701 DNA 100A<br>CLARK JONES FARMS U 1/3 2/02 BT 7189A<br>489 DNA US9000957935 PV<br>** OASIS 655 LE C828198 DNA 251620A<br>COTTAGE FARM U 1/2 2/04 BT 7628A<br><br>ACE IN THE HOLE 70/3 LE C898727 DNA 249A<br>TRENT CROMER U 1/2 9/06 BT 8285A<br>4A 504519A PV<br>LADY CHEROKEE 700 LE C828215 DNA 498A<br>COTTAGE FARM U 1/3 10/03 BT 8624A<br>721 LE C755781<br>CLARK JONES FARMS<br>835 DNA US3000427<br>2/04 BT 7670A                                                                             |
| ID#:<br>BREEDER:<br>BBU:<br>DOB:<br>COLOR:                                                                                              | 404 SECRET LADY (HEIFE         PAINTED SPRINGS         1039555         2-1-14         RED         UTRASOUND EPDS         SC         I2                                                 | SIRE:      | MUSIC HA                                               | BULLET PROOF 864 LE C9314<br>COTTAGE FARM U 4/08<br>8568 DNA 643603A PV<br>MARISSA 22/7 LT C944803 DN<br>BRADLEY'S CIRCLE J U 10/07                                                                                                                  | CJ'S BANDELERO 960 RH C809701 DNA 100A<br>CLARK JONES FARMS U 1/3 2/02 BT 7189A<br>489 DNA US9000957935 PV<br>** OASIS 655 LE C828198 DNA 251620A<br>COTTAGE FARM U 1/2 2/04 BT 7628A<br><br>ACE IN THE HOLE 70/3 LE C898727 DNA 249A<br>TRENT CROMER U 1/2 9/06 BT 8285A<br>VA 504519A PV<br>LADY CHEROKEE 700 LE C828215 DNA 498A<br>COTTAGE FARM U 1/3 10/03 BT 8624A<br>721 LE C755781<br>CLARK JONES FARMS<br>7835 DNA US3000427<br>2/04 BT 7670A<br>SOULMANS MOMMA 928 LE C799411                                           |
| ID#:<br>BREEDER:<br>BBU:<br>DOB:<br>COLOR:<br>8W WW YW MIK TN<br>EPD 0.6 9 15 2 1<br>ACC PE PE PE PE PE PE                              | 404 SECRET LADY (HEIFE<br>PAINTED SPRINGS<br>1039555<br>2-1-14<br>RED<br>UTRASOUND EPDS<br>REA SUMF Roberts<br>102<br>EPD                                                              | SIRE:      | SMITH & WESSON 43-09 LE C97<br>BOUNDS SWINGING B RANCH | BULLET PROOF 864 LE C9314<br>COTTAGE FARM U 4/08<br>8568 DNA 643603A PV<br>MARISSA 22/7 LT C944803 DN<br>BRADLEY'S CIRCLE J U 10/07                                                                                                                  | CJ'S BANDELERO 960 RH C809701 DNA 100A<br>CLARK JONES FARMS U 1/3 2/02 BT 7189A<br>489 DNA US9000957935 PV<br>** OASIS 655 LE C828198 DNA 251620A<br>COTTAGE FARM U 1/2 2/04 BT 7628A<br><br>ACE IN THE HOLE 70/3 LE C898727 DNA 249A<br>TRENT CROMER U 1/2 9/06 BT 8285A<br>VA 504519A PV<br>LADY CHEROKEE 700 LE C828215 DNA 498A<br>COTTAGE FARM U 1/3 10/03 BT 8624A<br>721 LE C755781<br>CLARK JONES FARMS<br>7835 DNA US3000427<br>2/04 BT 7670A<br>SOULMANS MOMMA 928 LE C799411<br>CLARK JONES FARMS U 11/00 BT 8016A<br> |
| ID#:<br>BREEDER:<br>BBU:<br>DOB:<br>COLOR:<br>BW WW YW MIK TM<br>EPO 0.6 9 15 2 1<br>ACC PE PE PE PE P                                  | 404 SECRET LADY (HEIFE         PAINTED SPRINGS         1039555         2-1-14         RED         UTRASOUND EPDS         SC         IC         IFE                                     | SIRE:      | MUSIC HA                                               | BULLET PROOF 864 LE C9314         COTTAGE FARM U 4/08         8568 DNA 643603A PV         MARISSA 22/7 LT C944803 DN         BRADLEY'S CIRCLE J U 10/07         CJ'S SOUL MAN 168 RH C867         CLARK JONES FARMS U 1/2 2                          | CJ'S BANDELERO 960 RH C809701 DNA 100A<br>CLARK JONES FARMS U 1/3 2/02 BT 7189A<br>489 DNA US9000957935 PV<br>** OASIS 655 LE C828198 DNA 251620A<br>COTTAGE FARM U 1/2 2/04 BT 7628A<br><br>ACE IN THE HOLE 70/3 LE C898727 DNA 249A<br>TRENT CROMER U 1/2 9/06 BT 8285A<br>IA 504519A PV<br>LADY CHEROKEE 700 LE C828215 DNA 498A<br>COTTAGE FARM U 1/3 10/03 BT 8624A<br>721 LE C755781<br>CLARK JONES FARMS<br>7835 DNA US3000427<br>2/04 BT 7670A<br>SOULMANS MOMMA 928 LE C799411<br>CLARK JONES FARMS U 11/00 BT 8016A     |
| ID#:<br>BREEDER:<br>BBU:<br>DOB:<br>COLOR:<br>BW WW WW MIK TN<br>EPO 0.6 9 15 2 1<br>ACC PE PE PE PE P<br>N<br>BW WW WW<br>Ratio 100 99 | 404 SECRET LADY (HEIFE         PAINTED SPRINGS         1039555         2-1-14         RED         ULTRASOUND EPDS         SC         02         FE         DMUDUAL PERFORMANCE RECORDS | SIRE:      | MUSIC HA                                               | BULLET PROOF 864 LE C9314<br>COTTAGE FARM U 4/08<br>8568 DNA 643603A PV<br>MARISSA 22/7 LT C944803 DN<br>BRADLEY'S CIRCLE J U 10/07                                                                                                                  | CJ'S BANDELERO 960 RH C809701 DNA 100A<br>CLARK JONES FARMS U 1/3 2/02 BT 7189A<br>489 DNA US9000957935 PV<br>** OASIS 655 LE C828198 DNA 251620A<br>COTTAGE FARM U 1/2 2/04 BT 7628A<br><br>ACE IN THE HOLE 70/3 LE C898727 DNA 249A<br>TRENT CROMER U 1/2 9/06 BT 8285A<br>VA 504519A PV<br>LADY CHEROKEE 700 LE C828215 DNA 498A<br>COTTAGE FARM U 1/3 10/03 BT 8624A<br>721 LE C755781<br>CLARK JONES FARMS<br>7835 DNA US3000427<br>2/04 BT 7670A<br>SOULMANS MOMMA 928 LE C799411<br>CLARK JONES FARMS U 11/00 BT 8016A<br> |
| ID#:<br>BREEDER:<br>BBU:<br>DOB:<br>COLOR:<br>BW WW YW MIK TM<br>EPO 0.6 9 15 2 1<br>ACC PE PE PE PE P                                  | 404 SECRET LADY (HEIFE         PAINTED SPRINGS         1039555         2-1-14         RED         ULTRASOUND EPDS         SC         02         FE         DMUDUAL PERFORMANCE RECORDS | SIRE:      | MUSIC HA                                               | BULLET PROOF 864 LE C9314         COTTAGE FARM U 4/08         8568 DNA 643603A PV         MARISSA 22/7 LT C944803 DN         BRADLEY'S CIRCLE J U 10/07         CJ'S SOUL MAN 168 RH C867         CLARK JONES FARMS U 1/2 2         7-115 LE C749302 | CJ'S BANDELERO 960 RH C809701 DNA 100A<br>CLARK JONES FARMS U 1/3 2/02 BT 7189A<br>489 DNA US9000957935 PV<br>** OASIS 655 LE C828198 DNA 251620A<br>COTTAGE FARM U 1/2 2/04 BT 7628A<br><br>ACE IN THE HOLE 70/3 LE C898727 DNA 249A<br>TRENT CROMER U 1/2 9/06 BT 8285A<br>VA 504519A PV<br>LADY CHEROKEE 700 LE C828215 DNA 498A<br>COTTAGE FARM U 1/3 10/03 BT 8624A<br>721 LE C755781<br>CLARK JONES FARMS<br>7835 DNA US3000427<br>2/04 BT 7670A<br>SOULMANS MOMMA 928 LE C799411<br>CLARK JONES FARMS U 11/00 BT 8016A<br> |