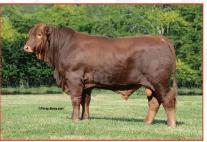

| Reference<br>Sire                                                                                                                                                                                                                                                                                                                                                                              |                                                                                                                                                                                                                                                                                                                                                                                                                                                                            | F      | PAINTED                                                    | SPRINGS                                                                                                                              |                                                                                                                                                                                                                                                                            |
|------------------------------------------------------------------------------------------------------------------------------------------------------------------------------------------------------------------------------------------------------------------------------------------------------------------------------------------------------------------------------------------------|----------------------------------------------------------------------------------------------------------------------------------------------------------------------------------------------------------------------------------------------------------------------------------------------------------------------------------------------------------------------------------------------------------------------------------------------------------------------------|--------|------------------------------------------------------------|--------------------------------------------------------------------------------------------------------------------------------------|----------------------------------------------------------------------------------------------------------------------------------------------------------------------------------------------------------------------------------------------------------------------------|
| BREEDER:                                                                                                                                                                                                                                                                                                                                                                                       | BF828 KIX'S BRITCHES<br>BAILEY<br>976943                                                                                                                                                                                                                                                                                                                                                                                                                                   |        |                                                            | ** L2 CAPTAIN SUGAR 12/02                                                                                                            | ** INFINITY 120/96 LH C706197 DNA 674A<br>L TWO RANCH U 1/2 12/97 BT 5956A<br>R C857153 DNA 134A                                                                                                                                                                           |
| DOB:<br>COLOR:                                                                                                                                                                                                                                                                                                                                                                                 | 10-6-08<br>RED                                                                                                                                                                                                                                                                                                                                                                                                                                                             |        |                                                            | L TWO RANCH U 1/2 2/04 BT                                                                                                            | 7526A<br>** SUGAR ANN 45/6 LE C289536<br>DOUBLE J J U 1/2 9/90 BT 2936D                                                                                                                                                                                                    |
| SIRES. HIS PRODU<br>WAS USED AS CLE/<br>DAUGHTERS AFTEF<br>ALSO SEE DAUGHT<br>FOR SALE. HE IS<br>NATIONAL CHAMP<br>OWNED BY JENN                                                                                                                                                                                                                                                               | S ONE OF OUR SENIOR HERD<br>CTION IS SEEN IN THIS SALE AS HE<br>ANUP ON OUR SMITH AND WESSON<br>R A I. IN THIS OFFERING YOU WILL<br>TERS BY KIX'S BRITCHES OFFERED<br>A FULL BROTHER TO THE 2012<br>ION BULL, LUCKY SUGAR NOW<br>IE ZIPPERER. HIS PREDICTABLE<br>DVE AVERAGE EPD'S ARE A GREAT<br>D WESSON.                                                                                                                                                                | SIR    | E: CF SUGAR BRITCHES 040 LI                                | E C940465 DNA 345274A  ** OASIS 655 LE C828198 DN. COTTAGE FARM U 1/2 2/04 E  ** INFINITY 120/96 LH C70619 L TWO RANCH U 1/2 12/97 B | CAVALIER 19/5 LH C617557 DNA 302A     LYR-CY U 1/2 11/96 BT 5679A     A 251620A     ST 7628A     ** SEX LIFE 388 LE C714150 DNA 313360A     COTTAGE FARM U 1/3 10/00 BT 6533C     ** RED SUGAR 104/93 LH C529759 DNA 184A     L TWO RANCH U 1/2 11/94 BT 4550F 97 DNA 674A |
| EPDS           BW         WW         YW         MILK         TM           EPD         0.8         13         21         4         2           ACC         .55         .51         .51         .23         -           BW         WW         WW         WW         IN           BW         WW         IN         IN           Ratio         96         100         Continp.         7         7 | ULTRASOUND EPDS           SC         REA         %IMF         Rb Fat         Rump Fat           0.3         BPD         0.17         0.1         0.10         0.15           3.3         ACC         .41         .45         .44         .44           DMDUAL PERFORMANCE RECORDS         WMF         Rib Fat         Rump Fat         99         103         105         86         103           6         6         6         6         6         6         6         6 | DA     | M: 11/62 LH C866587 DNA 207A<br>B JOHNSON U 1/3 9/07 BT 81 |                                                                                                                                      | ** VANNA 5660 LH C273206<br>THOMPSON BROTHERS U 1/2 6/91 BT 2933C<br>-<br>** CHEROKEE PHANTOM USA 122/90 LE C457159 DNA 4C<br>CHANNAROCK FARM U 1/2 9/91 BT 4528A                                                                                                          |
| LOT 1                                                                                                                                                                                                                                                                                                                                                                                          |                                                                                                                                                                                                                                                                                                                                                                                                                                                                            | IN'    |                                                            | NGS - SE                                                                                                                             | ** 48/6 LE C289538<br>DOUBLE J J U 1/3 4/92 BT 3207A                                                                                                                                                                                                                       |
| BREEDER:<br>BBU:<br>DOB:<br>COLOR:                                                                                                                                                                                                                                                                                                                                                             | 978568<br>3-6-09<br>RED                                                                                                                                                                                                                                                                                                                                                                                                                                                    |        |                                                            | CJ'S BANDELERO 960 RH C<br>CLARK JONES FARMS U 1/3                                                                                   |                                                                                                                                                                                                                                                                            |
| SMITH AND WESSO<br>YEARS SINCE THE B<br>INDIVIDUAL BULLS<br>SALE. THIS BULLETI<br>HAS PROVEN TO BE<br>IN THE BEEFMASTEF<br>BULLS THAT EXHIB                                                                                                                                                                                                                                                    | 643603APV<br>N SEMEN- IT HAS BEEN MANY MANY<br>IEEFMASTER BREED HAS HOSTED AN<br>INFLUENCE THROUGHOUT THE<br>PROOF SON THAT SOLD IN HOUSTON<br>ONE OF THE ELITE BREEDING BULLS<br>R BREED. HE IS ONE OF ONLY A FEW<br>IT THE LEAST AMOUNT OF FAULTS<br>O BREED. HARD TO IMAGINE THAT IN                                                                                                                                                                                    | SIRE:  | BULLET PROOF 864 LE C9314<br>COTTAGE FARM U 4/08           | 189 DNA US9000957935 PV<br>** OASIS 655 LE C828198 DN<br>COTTAGE FARM U 1/2 2/04                                                     | ** CAVALIER 19/5 LH C617557 DNA 302A<br>LYR-CY U 1/2 11/96 BT 5679A<br>IA 251620A                                                                                                                                                                                          |
| TO SIRE VERY MAP<br>EVIDENT BY THE LA<br>DAY SPECIAL: \$50/U<br>AFTER THE SALE TH<br>EPOS<br>BW WW W MLX TM                                                                                                                                                                                                                                                                                    |                                                                                                                                                                                                                                                                                                                                                                                                                                                                            | DAM:   | MARISSA 22/7 LT C944803 DN                                 | ACE IN THE HOLE 70/3 LE C<br>TRENT CROMER U 1/2 9/06                                                                                 | ** BLACK JACK 21 LE C817059 DNA 40A<br>SCHELL RANCH U 1/2 4/02 BT 7093A<br>C898727 DNA 249A                                                                                                                                                                                |
| BW         WW           Ratio         99           Contmp.         3                                                                                                                                                                                                                                                                                                                           | 0.3         EPD         0.00         -0.1         -0.04         -0.10           ACC         31         31         29         31           WIDUAL PERFORMANCE RECORDS         WIMF         Rib Fat         Rump Fat           100         100         100         100         100           1         1         1         1         1           984         12.5         2.8         0.2         0.32                                                                       | UAIVI. | BRADLEY'S CIRCLE J U 10/07                                 | LADY CHEROKEE 700 LE CO<br>COTTAGE FARM U 1/3 10/03                                                                                  |                                                                                                                                                                                                                                                                            |