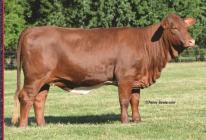

|                                                                                                                                         |                                                                                                                                                                                        |            |                                                        |                                                                                                                                                                                                                                                      | OAKS                                                                                                                                                                                                                                                                                                                                                                                                                                                                                                                              |
|-----------------------------------------------------------------------------------------------------------------------------------------|----------------------------------------------------------------------------------------------------------------------------------------------------------------------------------------|------------|--------------------------------------------------------|------------------------------------------------------------------------------------------------------------------------------------------------------------------------------------------------------------------------------------------------------|-----------------------------------------------------------------------------------------------------------------------------------------------------------------------------------------------------------------------------------------------------------------------------------------------------------------------------------------------------------------------------------------------------------------------------------------------------------------------------------------------------------------------------------|
| LOT 2A                                                                                                                                  |                                                                                                                                                                                        |            | <u>NUSIC HA</u>                                        | LL-TER O                                                                                                                                                                                                                                             | F FAME                                                                                                                                                                                                                                                                                                                                                                                                                                                                                                                            |
|                                                                                                                                         | 405 MAGIC LADY (HEIFER)                                                                                                                                                                |            |                                                        |                                                                                                                                                                                                                                                      | CJ'S BANDELERO 960 RH C809701 DNA 100A                                                                                                                                                                                                                                                                                                                                                                                                                                                                                            |
|                                                                                                                                         | PAINTED SPRINGS                                                                                                                                                                        |            |                                                        |                                                                                                                                                                                                                                                      | CLARK JONES FARMS U 1/3 2/02 BT 7189A                                                                                                                                                                                                                                                                                                                                                                                                                                                                                             |
|                                                                                                                                         | 1039558<br>2-11-14                                                                                                                                                                     |            |                                                        | BULLET PROOF 864 LE C9314<br>COTTAGE FARM U 4/08                                                                                                                                                                                                     | 189 DNA US9000957935 PV                                                                                                                                                                                                                                                                                                                                                                                                                                                                                                           |
| COLOR:                                                                                                                                  |                                                                                                                                                                                        |            |                                                        |                                                                                                                                                                                                                                                      | ** OASIS 655 LE C828198 DNA 251620A                                                                                                                                                                                                                                                                                                                                                                                                                                                                                               |
| COLOR.                                                                                                                                  | KED.                                                                                                                                                                                   |            |                                                        |                                                                                                                                                                                                                                                      | COTTAGE FARM U 1/2 2/04 BT 7628A                                                                                                                                                                                                                                                                                                                                                                                                                                                                                                  |
|                                                                                                                                         |                                                                                                                                                                                        | SIRE:      | SMITH & WESSON 43-09 LE C97<br>BOUNDS SWINGING B RANCH | 78568 DNA 643603A PV                                                                                                                                                                                                                                 | -                                                                                                                                                                                                                                                                                                                                                                                                                                                                                                                                 |
|                                                                                                                                         | ALL-TER OF FAME PICK- SELLING A                                                                                                                                                        |            | DOUNDS SWINGING D RANCH                                |                                                                                                                                                                                                                                                      | ACE IN THE HOLE 70/3 LE C898727 DNA 249A                                                                                                                                                                                                                                                                                                                                                                                                                                                                                          |
|                                                                                                                                         | F BROKE TO TIE CALVES OUT OF                                                                                                                                                           |            |                                                        |                                                                                                                                                                                                                                                      | TRENT CROMER U 1/2 9/06 BT 8285A                                                                                                                                                                                                                                                                                                                                                                                                                                                                                                  |
|                                                                                                                                         | SON. AMBER AND MIKE, MAINLY                                                                                                                                                            |            |                                                        | MARISSA 22/7 LT C944803 DN                                                                                                                                                                                                                           |                                                                                                                                                                                                                                                                                                                                                                                                                                                                                                                                   |
| THESE YOUNG                                                                                                                             | CATTLE. THEIR QUALITY,                                                                                                                                                                 |            |                                                        | BRADLEY'S CIRCLE J U 10/07                                                                                                                                                                                                                           | LADY CHEROKEE 700 LE C828215 DNA 498A                                                                                                                                                                                                                                                                                                                                                                                                                                                                                             |
|                                                                                                                                         | ND YOUTH HAVE MADE THIS A<br>BA MEMBERS WILL HAVE THE                                                                                                                                  |            |                                                        |                                                                                                                                                                                                                                                      | COTTAGE FARM U 1/3 10/03 BT 8624A                                                                                                                                                                                                                                                                                                                                                                                                                                                                                                 |
|                                                                                                                                         | SELECT FROM CATTLE ALREADY                                                                                                                                                             |            |                                                        |                                                                                                                                                                                                                                                      | ** BLACK MAGIC 120/97 LE C754207 DNA 599A                                                                                                                                                                                                                                                                                                                                                                                                                                                                                         |
| STARTED ON                                                                                                                              | THE WAY TO STARDOM.                                                                                                                                                                    |            |                                                        |                                                                                                                                                                                                                                                      | KOOPMAN U 1/2 11/99 BT 6408A                                                                                                                                                                                                                                                                                                                                                                                                                                                                                                      |
|                                                                                                                                         |                                                                                                                                                                                        |            |                                                        | MAGIC'S PRIDE 1-02 LE C856                                                                                                                                                                                                                           |                                                                                                                                                                                                                                                                                                                                                                                                                                                                                                                                   |
| EPDS                                                                                                                                    | ULTRASOUND EPDS                                                                                                                                                                        |            |                                                        | NORRIS FARMS U 1/3 9/06 BT                                                                                                                                                                                                                           | 7803A<br>3-016 LS C568067                                                                                                                                                                                                                                                                                                                                                                                                                                                                                                         |
| BW WW YW MILK TM<br>EPD 1.5 9 15 1 5                                                                                                    |                                                                                                                                                                                        |            |                                                        |                                                                                                                                                                                                                                                      | DUNKIN FARMS U 2/2 6/95 BT 7140A                                                                                                                                                                                                                                                                                                                                                                                                                                                                                                  |
| EPD 1.5 9 15 1 8<br>ACC PE PE PE PE P                                                                                                   |                                                                                                                                                                                        | DAM:       | MAGICAL NIGHT 6195 RH C942                             | 159                                                                                                                                                                                                                                                  |                                                                                                                                                                                                                                                                                                                                                                                                                                                                                                                                   |
|                                                                                                                                         |                                                                                                                                                                                        |            | WINDY HILLS U 3/07                                     |                                                                                                                                                                                                                                                      | ** CJ'S DESPERADO 530 RH C631430 DNA 16C                                                                                                                                                                                                                                                                                                                                                                                                                                                                                          |
| BW WW                                                                                                                                   | DIVIDUAL PERFORMANCE RECORDS<br>YW Scrotal REA %IMF Rib Fat Rump Fat                                                                                                                   |            |                                                        |                                                                                                                                                                                                                                                      | CLARK JONES FARMS U 1/3 11/96 BT 5760A                                                                                                                                                                                                                                                                                                                                                                                                                                                                                            |
| Ratio 100 101                                                                                                                           |                                                                                                                                                                                        |            |                                                        | 3047 RH C885306 DNA 369A                                                                                                                                                                                                                             |                                                                                                                                                                                                                                                                                                                                                                                                                                                                                                                                   |
| Contmp. 4 2                                                                                                                             |                                                                                                                                                                                        |            |                                                        | WINDY HILLS U 3/04 BT 8442/                                                                                                                                                                                                                          | ч<br>1/0 LH C453994                                                                                                                                                                                                                                                                                                                                                                                                                                                                                                               |
| Adj. Trait 69 524                                                                                                                       |                                                                                                                                                                                        |            |                                                        |                                                                                                                                                                                                                                                      | ADAIR U 1/3 9/91 BT 4252A                                                                                                                                                                                                                                                                                                                                                                                                                                                                                                         |
|                                                                                                                                         |                                                                                                                                                                                        | P/         | AINTED SI                                              | PRINGS                                                                                                                                                                                                                                               |                                                                                                                                                                                                                                                                                                                                                                                                                                                                                                                                   |
|                                                                                                                                         | 404 SECRET LADY (HEIFE                                                                                                                                                                 | <b>Y</b> N | AINTED SI<br>MUSIC HA                                  |                                                                                                                                                                                                                                                      |                                                                                                                                                                                                                                                                                                                                                                                                                                                                                                                                   |
| ID#:<br>BREEDER:                                                                                                                        | 404 SECRET LADY (HEIFE<br>PAINTED SPRINGS                                                                                                                                              | <b>Y</b> N | _                                                      | LL-TER O                                                                                                                                                                                                                                             | CJ'S BANDELERO 960 RH C809701 DNA 100A<br>CLARK JONES FARMS U 1/3 2/02 BT 7189A                                                                                                                                                                                                                                                                                                                                                                                                                                                   |
| ID#:<br>BREEDER:<br>BBU:                                                                                                                | 404 SECRET LADY (HEIFE<br>PAINTED SPRINGS<br>1039555                                                                                                                                   | <b>Y</b> N | _                                                      | BULLET PROOF 864 LE C9314                                                                                                                                                                                                                            | CJ'S BANDELERO 960 RH C809701 DNA 100A<br>CLARK JONES FARMS U 1/3 2/02 BT 7189A                                                                                                                                                                                                                                                                                                                                                                                                                                                   |
| ID#:<br>BREEDER:<br>BBU:<br>DOB:                                                                                                        | 404 SECRET LADY (HEIFE<br>PAINTED SPRINGS<br>1039555<br>2-1-14                                                                                                                         | <b>Y</b> N | _                                                      | BULLET PROOF 864 LE C9314<br>COTTAGE FARM U 4/08                                                                                                                                                                                                     | CJ'S BANDELERO 960 RH C809701 DNA 100A<br>CLARK JONES FARMS U 1/3 2/02 BT 7189A<br>489 DNA US9000957935 PV                                                                                                                                                                                                                                                                                                                                                                                                                        |
| ID#:<br>BREEDER:<br>BBU:                                                                                                                | 404 SECRET LADY (HEIFE<br>PAINTED SPRINGS<br>1039555<br>2-1-14                                                                                                                         | <b>R</b> ) | MUSIC HA                                               | BULLET PROOF 864 LE C9314<br>COTTAGE FARM U 4/08                                                                                                                                                                                                     | CJ'S BANDELERO 960 RH C809701 DNA 100A<br>CLARK JONES FARMS U 1/3 2/02 BT 7189A                                                                                                                                                                                                                                                                                                                                                                                                                                                   |
| ID#:<br>BREEDER:<br>BBU:<br>DOB:                                                                                                        | 404 SECRET LADY (HEIFE<br>PAINTED SPRINGS<br>1039555<br>2-1-14                                                                                                                         | R)         | MUSIC HA                                               | BULLET PROOF 864 LE C9314<br>COTTAGE FARM U 4/08                                                                                                                                                                                                     | CJ'S BANDELERO 960 RH C809701 DNA 100A<br>CLARK JONES FARMS U 1/3 2/02 BT 7189A<br>489 DNA US9000957935 PV<br>** OASIS 655 LE C828198 DNA 251620A                                                                                                                                                                                                                                                                                                                                                                                 |
| ID#:<br>BREEDER:<br>BBU:<br>DOB:                                                                                                        | 404 SECRET LADY (HEIFE<br>PAINTED SPRINGS<br>1039555<br>2-1-14                                                                                                                         | R)         | MUSIC HA                                               | BULLET PROOF 864 LE C9314<br>COTTAGE FARM U 4/08                                                                                                                                                                                                     | CJ'S BANDELERO 960 RH C809701 DNA 100A<br>CLARK JONES FARMS U 1/3 2/02 BT 7189A<br>489 DNA US9000957935 PV<br>** OASIS 655 LE C828198 DNA 251620A                                                                                                                                                                                                                                                                                                                                                                                 |
| ID#:<br>BREEDER:<br>BBU:<br>DOB:                                                                                                        | 404 SECRET LADY (HEIFE<br>PAINTED SPRINGS<br>1039555<br>2-1-14                                                                                                                         | R)         | MUSIC HA                                               | BULLET PROOF 864 LE C9314<br>COTTAGE FARM U 4/08<br>8568 DNA 643603A PV                                                                                                                                                                              | CJ'S BANDELERO 960 RH C809701 DNA 100A<br>CLARK JONES FARMS U 1/3 2/02 BT 7189A<br>489 DNA US9000957935 PV<br>** OASIS 655 LE C828198 DNA 251620A<br>COTTAGE FARM U 1/2 2/04 BT 7628A<br>-<br>ACE IN THE HOLE 70/3 LE C898727 DNA 249A<br>TRENT CROMER U 1/2 9/06 BT 8285A                                                                                                                                                                                                                                                        |
| ID#:<br>BREEDER:<br>BBU:<br>DOB:                                                                                                        | 404 SECRET LADY (HEIFE<br>PAINTED SPRINGS<br>1039555<br>2-1-14                                                                                                                         | R)         | MUSIC HA                                               | BULLET PROOF 864 LE C9314           COTTAGE FARM U 4/08           8568 DNA 643603A PV           MARISSA 22/7 LT C944803 DN                                                                                                                           | CJ'S BANDELERO 960 RH C809701 DNA 100A<br>CLARK JONES FARMS U 1/3 2/02 BT 7189A<br>489 DNA US9000957935 PV<br>** OASIS 655 LE C828198 DNA 251620A<br>COTTAGE FARM U 1/2 2/04 BT 7628A<br><br>ACE IN THE HOLE 70/3 LE C898727 DNA 249A<br>TRENT CROMER U 1/2 9/06 BT 8285A<br>IA 504519A PV                                                                                                                                                                                                                                        |
| ID#:<br>BREEDER:<br>BBU:<br>DOB:                                                                                                        | 404 SECRET LADY (HEIFE<br>PAINTED SPRINGS<br>1039555<br>2-1-14                                                                                                                         | R)         | MUSIC HA                                               | BULLET PROOF 864 LE C9314<br>COTTAGE FARM U 4/08<br>8568 DNA 643603A PV                                                                                                                                                                              | CJ'S BANDELERO 960 RH C809701 DNA 100A<br>CLARK JONES FARMS U 1/3 2/02 BT 7189A<br>489 DNA US9000957935 PV<br>** OASIS 655 LE C828198 DNA 251620A<br>COTTAGE FARM U 1/2 2/04 BT 7628A<br><br>ACE IN THE HOLE 70/3 LE C898727 DNA 249A<br>TRENT CROMER U 1/2 9/06 BT 8285A<br>IA 504519A PV                                                                                                                                                                                                                                        |
| ID#:<br>BREEDER:<br>BBU:<br>DOB:                                                                                                        | 404 SECRET LADY (HEIFE<br>PAINTED SPRINGS<br>1039555<br>2-1-14                                                                                                                         | R)         | MUSIC HA                                               | BULLET PROOF 864 LE C9314           COTTAGE FARM U 4/08           8568 DNA 643603A PV           MARISSA 22/7 LT C944803 DN                                                                                                                           | CJ'S BANDELERO 960 RH C809701 DNA 100A<br>CLARK JONES FARMS U 1/3 2/02 BT 7189A<br>489 DNA US9000957935 PV<br>** OASIS 655 LE C828198 DNA 251620A<br>COTTAGE FARM U 1/2 2/04 BT 7628A<br><br>ACE IN THE HOLE 70/3 LE C898727 DNA 249A<br>TRENT CROMER U 1/2 9/06 BT 8285A<br>VA 504519A PV                                                                                                                                                                                                                                        |
| ID#:<br>BREEDER:<br>BBU:<br>DOB:                                                                                                        | 404 SECRET LADY (HEIFE<br>PAINTED SPRINGS<br>1039555<br>2-1-14                                                                                                                         | R)         | MUSIC HA                                               | BULLET PROOF 864 LE C9314           COTTAGE FARM U 4/08           8568 DNA 643603A PV           MARISSA 22/7 LT C944803 DN                                                                                                                           | CJ'S BANDELERO 960 RH C809701 DNA 100A<br>CLARK JONES FARMS U 1/3 2/02 BT 7189A<br>489 DNA US9000957935 PV<br>** OASIS 655 LE C828198 DNA 251620A<br>COTTAGE FARM U 1/2 2/04 BT 7628A<br><br>ACE IN THE HOLE 70/3 LE C898727 DNA 249A<br>TRENT CROMER U 1/2 9/06 BT 8285A<br>VA 504519A PV<br>LADY CHEROKEE 700 LE C828215 DNA 498A                                                                                                                                                                                               |
| ID#:<br>BREEDER:<br>BBU:<br>DOB:                                                                                                        | 404 SECRET LADY (HEIFE<br>PAINTED SPRINGS<br>1039555<br>2-1-14                                                                                                                         | R)         | MUSIC HA                                               | BULLET PROOF 864 LE C9314         COTTAGE FARM U 4/08         8568 DNA 643603A PV         MARISSA 22/7 LT C944803 DN         BRADLEY'S CIRCLE J U 10/07                                                                                              | CJ'S BANDELERO 960 RH C809701 DNA 100A<br>CLARK JONES FARMS U 1/3 2/02 BT 7189A<br>489 DNA US9000957935 PV<br>** OASIS 655 LE C828198 DNA 251620A<br>COTTAGE FARM U 1/2 2/04 BT 7628A<br>                                                                                                                                                                                                                                                                                                                                         |
| ID#:<br>BREEDER:<br>BBU:<br>DOB:<br>COLOR:                                                                                              | 404 SECRET LADY (HEIFE<br>PAINTED SPRINGS<br>1039555<br>2-1-14<br>RED                                                                                                                  | R)         | MUSIC HA                                               | BULLET PROOF 864 LE C9314<br>COTTAGE FARM U 4/08<br>8568 DNA 643603A PV<br>MARISSA 22/7 LT C944803 DN<br>BRADLEY'S CIRCLE J U 10/07                                                                                                                  | CJ'S BANDELERO 960 RH C809701 DNA 100A<br>CLARK JONES FARMS U 1/3 2/02 BT 7189A<br>489 DNA US9000957935 PV<br>** OASIS 655 LE C828198 DNA 251620A<br>COTTAGE FARM U 1/2 2/04 BT 7628A<br><br>ACE IN THE HOLE 70/3 LE C898727 DNA 249A<br>TRENT CROMER U 1/2 9/06 BT 8285A<br>4A 504519A PV<br>LADY CHEROKEE 700 LE C828215 DNA 498A<br>COTTAGE FARM U 1/3 10/03 BT 8624A<br>721 LE C755781<br>CLARK JONES FARMS<br>7835 DNA US3000427                                                                                             |
| ID#:<br>BREEDER:<br>BBU:<br>DOB:<br>COLOR:                                                                                              | 404 SECRET LADY (HEIFE<br>PAINTED SPRINGS<br>1039555<br>2-1-14<br>RED                                                                                                                  | R)         | MUSIC HA                                               | BULLET PROOF 864 LE C9314         COTTAGE FARM U 4/08         8568 DNA 643603A PV         MARISSA 22/7 LT C944803 DN         BRADLEY'S CIRCLE J U 10/07                                                                                              | CJ'S BANDELERO 960 RH C809701 DNA 100A<br>CLARK JONES FARMS U 1/3 2/02 BT 7189A<br>489 DNA US9000957935 PV<br>** OASIS 655 LE C828198 DNA 251620A<br>COTTAGE FARM U 1/2 2/04 BT 7628A<br><br>ACE IN THE HOLE 70/3 LE C898727 DNA 249A<br>TRENT CROMER U 1/2 9/06 BT 8285A<br>4A 504519A PV<br>LADY CHEROKEE 700 LE C828215 DNA 498A<br>COTTAGE FARM U 1/3 10/03 BT 8624A<br>721 LE C755781<br>CLARK JONES FARMS<br>7835 DNA US3000427                                                                                             |
| ID#:<br>BREEDER:<br>BBU:<br>DOB:<br>COLOR:                                                                                              | 404 SECRET LADY (HEIFE<br>PAINTED SPRINGS<br>1039555<br>2-1-14<br>RED<br>UITRASOUND EPDS<br>REA SUMF Robert Rump Fat<br>EPD                                                            | SIRE:      | SMITH & WESSON 43-09 LE C97<br>BOUNDS SWINGING B RANCH | BULLET PROOF 864 LE C9314<br>COTTAGE FARM U 4/08<br>8568 DNA 643603A PV<br>MARISSA 22/7 LT C944803 DN<br>BRADLEY'S CIRCLE J U 10/07                                                                                                                  | CJ'S BANDELERO 960 RH C809701 DNA 100A<br>CLARK JONES FARMS U 1/3 2/02 BT 7189A<br>489 DNA US9000957935 PV<br>** OASIS 655 LE C828198 DNA 251620A<br>COTTAGE FARM U 1/2 2/04 BT 7628A<br><br>ACE IN THE HOLE 70/3 LE C898727 DNA 249A<br>TRENT CROMER U 1/2 9/06 BT 8285A<br>4A 504519A PV<br>LADY CHEROKEE 700 LE C828215 DNA 498A<br>COTTAGE FARM U 1/3 10/03 BT 8624A<br>721 LE C755781<br>CLARK JONES FARMS<br>835 DNA US3000427<br>2/04 BT 7670A                                                                             |
| ID#:<br>BREEDER:<br>BBU:<br>DOB:<br>COLOR:                                                                                              | 404 SECRET LADY (HEIFE         PAINTED SPRINGS         1039555         2-1-14         RED         UTRASOUND EPDS         SC         I2                                                 | SIRE:      | MUSIC HA                                               | BULLET PROOF 864 LE C9314<br>COTTAGE FARM U 4/08<br>8568 DNA 643603A PV<br>MARISSA 22/7 LT C944803 DN<br>BRADLEY'S CIRCLE J U 10/07                                                                                                                  | CJ'S BANDELERO 960 RH C809701 DNA 100A<br>CLARK JONES FARMS U 1/3 2/02 BT 7189A<br>489 DNA US9000957935 PV<br>** OASIS 655 LE C828198 DNA 251620A<br>COTTAGE FARM U 1/2 2/04 BT 7628A<br><br>ACE IN THE HOLE 70/3 LE C898727 DNA 249A<br>TRENT CROMER U 1/2 9/06 BT 8285A<br>VA 504519A PV<br>LADY CHEROKEE 700 LE C828215 DNA 498A<br>COTTAGE FARM U 1/3 10/03 BT 8624A<br>721 LE C755781<br>CLARK JONES FARMS<br>7835 DNA US3000427<br>2/04 BT 7670A<br>SOULMANS MOMMA 928 LE C799411                                           |
| ID#:<br>BREEDER:<br>BBU:<br>DOB:<br>COLOR:<br>8W WW YW MIK TN<br>EPD 0.6 9 15 2 1<br>ACC PE PE PE PE PE PE                              | 404 SECRET LADY (HEIFE<br>PAINTED SPRINGS<br>1039555<br>2-1-14<br>RED<br>UTRASOUND EPDS<br>REA SUMF Roberts<br>102<br>EPD                                                              | SIRE:      | SMITH & WESSON 43-09 LE C97<br>BOUNDS SWINGING B RANCH | BULLET PROOF 864 LE C9314<br>COTTAGE FARM U 4/08<br>8568 DNA 643603A PV<br>MARISSA 22/7 LT C944803 DN<br>BRADLEY'S CIRCLE J U 10/07                                                                                                                  | CJ'S BANDELERO 960 RH C809701 DNA 100A<br>CLARK JONES FARMS U 1/3 2/02 BT 7189A<br>489 DNA US9000957935 PV<br>** OASIS 655 LE C828198 DNA 251620A<br>COTTAGE FARM U 1/2 2/04 BT 7628A<br><br>ACE IN THE HOLE 70/3 LE C898727 DNA 249A<br>TRENT CROMER U 1/2 9/06 BT 8285A<br>VA 504519A PV<br>LADY CHEROKEE 700 LE C828215 DNA 498A<br>COTTAGE FARM U 1/3 10/03 BT 8624A<br>721 LE C755781<br>CLARK JONES FARMS<br>7835 DNA US3000427<br>2/04 BT 7670A<br>SOULMANS MOMMA 928 LE C799411<br>CLARK JONES FARMS U 11/00 BT 8016A<br> |
| ID#:<br>BREEDER:<br>BBU:<br>DOB:<br>COLOR:<br>BW WW YW MIK TM<br>EPO 0.6 9 15 2 1<br>ACC PE PE PE PE P                                  | 404 SECRET LADY (HEIFE         PAINTED SPRINGS         1039555         2-1-14         RED         UTRASOUND EPDS         SC         IC         IFE                                     | SIRE:      | MUSIC HA                                               | BULLET PROOF 864 LE C9314         COTTAGE FARM U 4/08         8568 DNA 643603A PV         MARISSA 22/7 LT C944803 DN         BRADLEY'S CIRCLE J U 10/07         CJ'S SOUL MAN 168 RH C867         CLARK JONES FARMS U 1/2 2                          | CJ'S BANDELERO 960 RH C809701 DNA 100A<br>CLARK JONES FARMS U 1/3 2/02 BT 7189A<br>489 DNA US9000957935 PV<br>** OASIS 655 LE C828198 DNA 251620A<br>COTTAGE FARM U 1/2 2/04 BT 7628A<br><br>ACE IN THE HOLE 70/3 LE C898727 DNA 249A<br>TRENT CROMER U 1/2 9/06 BT 8285A<br>IA 504519A PV<br>LADY CHEROKEE 700 LE C828215 DNA 498A<br>COTTAGE FARM U 1/3 10/03 BT 8624A<br>721 LE C755781<br>CLARK JONES FARMS<br>7835 DNA US3000427<br>2/04 BT 7670A<br>SOULMANS MOMMA 928 LE C799411<br>CLARK JONES FARMS U 11/00 BT 8016A     |
| ID#:<br>BREEDER:<br>BBU:<br>DOB:<br>COLOR:<br>BW WW WW MIK TN<br>EPO 0.6 9 15 2 1<br>ACC PE PE PE PE P<br>N<br>BW WW WW<br>Ratio 100 99 | 404 SECRET LADY (HEIFE         PAINTED SPRINGS         1039555         2-1-14         RED         ULTRASOUND EPDS         SC         02         FE         DMUDUAL PERFORMANCE RECORDS | SIRE:      | MUSIC HA                                               | BULLET PROOF 864 LE C9314<br>COTTAGE FARM U 4/08<br>8568 DNA 643603A PV<br>MARISSA 22/7 LT C944803 DN<br>BRADLEY'S CIRCLE J U 10/07                                                                                                                  | CJ'S BANDELERO 960 RH C809701 DNA 100A<br>CLARK JONES FARMS U 1/3 2/02 BT 7189A<br>489 DNA US9000957935 PV<br>** OASIS 655 LE C828198 DNA 251620A<br>COTTAGE FARM U 1/2 2/04 BT 7628A<br><br>ACE IN THE HOLE 70/3 LE C898727 DNA 249A<br>TRENT CROMER U 1/2 9/06 BT 8285A<br>VA 504519A PV<br>LADY CHEROKEE 700 LE C828215 DNA 498A<br>COTTAGE FARM U 1/3 10/03 BT 8624A<br>721 LE C755781<br>CLARK JONES FARMS<br>7835 DNA US3000427<br>2/04 BT 7670A<br>SOULMANS MOMMA 928 LE C799411<br>CLARK JONES FARMS U 11/00 BT 8016A<br> |
| ID#:<br>BREEDER:<br>BBU:<br>DOB:<br>COLOR:<br>BW WW YW MIK TM<br>EPO 0.6 9 15 2 1<br>ACC PE PE PE PE P                                  | 404 SECRET LADY (HEIFE         PAINTED SPRINGS         1039555         2-1-14         RED         ULTRASOUND EPDS         SC         02         FE         DMUDUAL PERFORMANCE RECORDS | SIRE:      | MUSIC HA                                               | BULLET PROOF 864 LE C9314         COTTAGE FARM U 4/08         8568 DNA 643603A PV         MARISSA 22/7 LT C944803 DN         BRADLEY'S CIRCLE J U 10/07         CJ'S SOUL MAN 168 RH C867         CLARK JONES FARMS U 1/2 2         7-115 LE C749302 | CJ'S BANDELERO 960 RH C809701 DNA 100A<br>CLARK JONES FARMS U 1/3 2/02 BT 7189A<br>489 DNA US9000957935 PV<br>** OASIS 655 LE C828198 DNA 251620A<br>COTTAGE FARM U 1/2 2/04 BT 7628A<br><br>ACE IN THE HOLE 70/3 LE C898727 DNA 249A<br>TRENT CROMER U 1/2 9/06 BT 8285A<br>VA 504519A PV<br>LADY CHEROKEE 700 LE C828215 DNA 498A<br>COTTAGE FARM U 1/3 10/03 BT 8624A<br>721 LE C755781<br>CLARK JONES FARMS<br>7835 DNA US3000427<br>2/04 BT 7670A<br>SOULMANS MOMMA 928 LE C799411<br>CLARK JONES FARMS U 11/00 BT 8016A<br> |