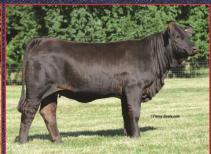

|                                                                                                                                         |                                                                                                                                                                                        |            |                                                        |                                                                                                                                                                                                                                                      | OAKS                                                                                                                                                                                                                                                                                                                                                                                                                                                                                                                              |
|-----------------------------------------------------------------------------------------------------------------------------------------|----------------------------------------------------------------------------------------------------------------------------------------------------------------------------------------|------------|--------------------------------------------------------|------------------------------------------------------------------------------------------------------------------------------------------------------------------------------------------------------------------------------------------------------|-----------------------------------------------------------------------------------------------------------------------------------------------------------------------------------------------------------------------------------------------------------------------------------------------------------------------------------------------------------------------------------------------------------------------------------------------------------------------------------------------------------------------------------|
| LOT 2A                                                                                                                                  |                                                                                                                                                                                        |            | <u>NUSIC HA</u>                                        | LL-TER O                                                                                                                                                                                                                                             | F FAME                                                                                                                                                                                                                                                                                                                                                                                                                                                                                                                            |
|                                                                                                                                         | 405 MAGIC LADY (HEIFER)                                                                                                                                                                |            |                                                        |                                                                                                                                                                                                                                                      | CJ'S BANDELERO 960 RH C809701 DNA 100A                                                                                                                                                                                                                                                                                                                                                                                                                                                                                            |
|                                                                                                                                         | PAINTED SPRINGS                                                                                                                                                                        |            |                                                        |                                                                                                                                                                                                                                                      | CLARK JONES FARMS U 1/3 2/02 BT 7189A                                                                                                                                                                                                                                                                                                                                                                                                                                                                                             |
|                                                                                                                                         | 1039558<br>2-11-14                                                                                                                                                                     |            |                                                        | BULLET PROOF 864 LE C9314<br>COTTAGE FARM U 4/08                                                                                                                                                                                                     | 189 DNA US9000957935 PV                                                                                                                                                                                                                                                                                                                                                                                                                                                                                                           |
| COLOR:                                                                                                                                  |                                                                                                                                                                                        |            |                                                        |                                                                                                                                                                                                                                                      | ** OASIS 655 LE C828198 DNA 251620A                                                                                                                                                                                                                                                                                                                                                                                                                                                                                               |
| COLOR.                                                                                                                                  | KED.                                                                                                                                                                                   |            |                                                        |                                                                                                                                                                                                                                                      | COTTAGE FARM U 1/2 2/04 BT 7628A                                                                                                                                                                                                                                                                                                                                                                                                                                                                                                  |
|                                                                                                                                         |                                                                                                                                                                                        | SIRE:      | SMITH & WESSON 43-09 LE C97<br>BOUNDS SWINGING B RANCH | 78568 DNA 643603A PV                                                                                                                                                                                                                                 | -                                                                                                                                                                                                                                                                                                                                                                                                                                                                                                                                 |
|                                                                                                                                         | ALL-TER OF FAME PICK- SELLING A                                                                                                                                                        |            | DOUNDS SWINGING D RANCH                                |                                                                                                                                                                                                                                                      | ACE IN THE HOLE 70/3 LE C898727 DNA 249A                                                                                                                                                                                                                                                                                                                                                                                                                                                                                          |
|                                                                                                                                         | F BROKE TO TIE CALVES OUT OF                                                                                                                                                           |            |                                                        |                                                                                                                                                                                                                                                      | TRENT CROMER U 1/2 9/06 BT 8285A                                                                                                                                                                                                                                                                                                                                                                                                                                                                                                  |
|                                                                                                                                         | SON. AMBER AND MIKE, MAINLY                                                                                                                                                            |            |                                                        | MARISSA 22/7 LT C944803 DN                                                                                                                                                                                                                           |                                                                                                                                                                                                                                                                                                                                                                                                                                                                                                                                   |
| THESE YOUNG                                                                                                                             | CATTLE. THEIR QUALITY,                                                                                                                                                                 |            |                                                        | BRADLEY'S CIRCLE J U 10/07                                                                                                                                                                                                                           | LADY CHEROKEE 700 LE C828215 DNA 498A                                                                                                                                                                                                                                                                                                                                                                                                                                                                                             |
|                                                                                                                                         | ND YOUTH HAVE MADE THIS A<br>BA MEMBERS WILL HAVE THE                                                                                                                                  |            |                                                        |                                                                                                                                                                                                                                                      | COTTAGE FARM U 1/3 10/03 BT 8624A                                                                                                                                                                                                                                                                                                                                                                                                                                                                                                 |
|                                                                                                                                         | SELECT FROM CATTLE ALREADY                                                                                                                                                             |            |                                                        |                                                                                                                                                                                                                                                      | ** BLACK MAGIC 120/97 LE C754207 DNA 599A                                                                                                                                                                                                                                                                                                                                                                                                                                                                                         |
| STARTED ON                                                                                                                              | THE WAY TO STARDOM.                                                                                                                                                                    |            |                                                        |                                                                                                                                                                                                                                                      | KOOPMAN U 1/2 11/99 BT 6408A                                                                                                                                                                                                                                                                                                                                                                                                                                                                                                      |
|                                                                                                                                         |                                                                                                                                                                                        |            |                                                        | MAGIC'S PRIDE 1-02 LE C856                                                                                                                                                                                                                           |                                                                                                                                                                                                                                                                                                                                                                                                                                                                                                                                   |
| EPDS                                                                                                                                    | ULTRASOUND EPDS                                                                                                                                                                        |            |                                                        | NORRIS FARMS U 1/3 9/06 BT                                                                                                                                                                                                                           | 7803A<br>3-016 LS C568067                                                                                                                                                                                                                                                                                                                                                                                                                                                                                                         |
| BW WW YW MILK TM<br>EPD 1.5 9 15 1 5                                                                                                    |                                                                                                                                                                                        |            |                                                        |                                                                                                                                                                                                                                                      | DUNKIN FARMS U 2/2 6/95 BT 7140A                                                                                                                                                                                                                                                                                                                                                                                                                                                                                                  |
| EPD 1.5 9 15 1 8<br>ACC PE PE PE PE P                                                                                                   |                                                                                                                                                                                        | DAM:       | MAGICAL NIGHT 6195 RH C942                             | 159                                                                                                                                                                                                                                                  |                                                                                                                                                                                                                                                                                                                                                                                                                                                                                                                                   |
|                                                                                                                                         |                                                                                                                                                                                        |            | WINDY HILLS U 3/07                                     |                                                                                                                                                                                                                                                      | ** CJ'S DESPERADO 530 RH C631430 DNA 16C                                                                                                                                                                                                                                                                                                                                                                                                                                                                                          |
| BW WW                                                                                                                                   | DIVIDUAL PERFORMANCE RECORDS<br>YW Scrotal REA %IMF Rib Fat Rump Fat                                                                                                                   |            |                                                        |                                                                                                                                                                                                                                                      | CLARK JONES FARMS U 1/3 11/96 BT 5760A                                                                                                                                                                                                                                                                                                                                                                                                                                                                                            |
| Ratio 100 101                                                                                                                           |                                                                                                                                                                                        |            |                                                        | 3047 RH C885306 DNA 369A                                                                                                                                                                                                                             |                                                                                                                                                                                                                                                                                                                                                                                                                                                                                                                                   |
| Contmp. 4 2                                                                                                                             |                                                                                                                                                                                        |            |                                                        | WINDY HILLS U 3/04 BT 8442/                                                                                                                                                                                                                          | ч<br>1/0 LH C453994                                                                                                                                                                                                                                                                                                                                                                                                                                                                                                               |
| Adj. Trait 69 524                                                                                                                       |                                                                                                                                                                                        |            |                                                        |                                                                                                                                                                                                                                                      | ADAIR U 1/3 9/91 BT 4252A                                                                                                                                                                                                                                                                                                                                                                                                                                                                                                         |
|                                                                                                                                         |                                                                                                                                                                                        | P/         | AINTED SI                                              | PRINGS                                                                                                                                                                                                                                               |                                                                                                                                                                                                                                                                                                                                                                                                                                                                                                                                   |
|                                                                                                                                         | 404 SECRET LADY (HEIFE                                                                                                                                                                 | <b>Y</b> N | AINTED SI<br>MUSIC HA                                  |                                                                                                                                                                                                                                                      |                                                                                                                                                                                                                                                                                                                                                                                                                                                                                                                                   |
| ID#:<br>BREEDER:                                                                                                                        | 404 SECRET LADY (HEIFE<br>PAINTED SPRINGS                                                                                                                                              | <b>Y</b> N | _                                                      | LL-TER O                                                                                                                                                                                                                                             | CJ'S BANDELERO 960 RH C809701 DNA 100A<br>CLARK JONES FARMS U 1/3 2/02 BT 7189A                                                                                                                                                                                                                                                                                                                                                                                                                                                   |
| ID#:<br>BREEDER:<br>BBU:                                                                                                                | 404 SECRET LADY (HEIFE<br>PAINTED SPRINGS<br>1039555                                                                                                                                   | <b>Y</b> N | _                                                      | BULLET PROOF 864 LE C9314                                                                                                                                                                                                                            | CJ'S BANDELERO 960 RH C809701 DNA 100A<br>CLARK JONES FARMS U 1/3 2/02 BT 7189A                                                                                                                                                                                                                                                                                                                                                                                                                                                   |
| ID#:<br>BREEDER:<br>BBU:<br>DOB:                                                                                                        | 404 SECRET LADY (HEIFE<br>PAINTED SPRINGS<br>1039555<br>2-1-14                                                                                                                         | <b>Y</b> N | _                                                      | BULLET PROOF 864 LE C9314<br>COTTAGE FARM U 4/08                                                                                                                                                                                                     | CJ'S BANDELERO 960 RH C809701 DNA 100A<br>CLARK JONES FARMS U 1/3 2/02 BT 7189A<br>489 DNA US9000957935 PV                                                                                                                                                                                                                                                                                                                                                                                                                        |
| ID#:<br>BREEDER:<br>BBU:                                                                                                                | 404 SECRET LADY (HEIFE<br>PAINTED SPRINGS<br>1039555<br>2-1-14                                                                                                                         | <b>R</b> ) | MUSIC HA                                               | BULLET PROOF 864 LE C9314<br>COTTAGE FARM U 4/08                                                                                                                                                                                                     | CJ'S BANDELERO 960 RH C809701 DNA 100A<br>CLARK JONES FARMS U 1/3 2/02 BT 7189A                                                                                                                                                                                                                                                                                                                                                                                                                                                   |
| ID#:<br>BREEDER:<br>BBU:<br>DOB:                                                                                                        | 404 SECRET LADY (HEIFE<br>PAINTED SPRINGS<br>1039555<br>2-1-14                                                                                                                         | R)         | MUSIC HA                                               | BULLET PROOF 864 LE C9314<br>COTTAGE FARM U 4/08                                                                                                                                                                                                     | CJ'S BANDELERO 960 RH C809701 DNA 100A<br>CLARK JONES FARMS U 1/3 2/02 BT 7189A<br>489 DNA US9000957935 PV<br>** OASIS 655 LE C828198 DNA 251620A                                                                                                                                                                                                                                                                                                                                                                                 |
| ID#:<br>BREEDER:<br>BBU:<br>DOB:                                                                                                        | 404 SECRET LADY (HEIFE<br>PAINTED SPRINGS<br>1039555<br>2-1-14                                                                                                                         | R)         | MUSIC HA                                               | BULLET PROOF 864 LE C9314<br>COTTAGE FARM U 4/08                                                                                                                                                                                                     | CJ'S BANDELERO 960 RH C809701 DNA 100A<br>CLARK JONES FARMS U 1/3 2/02 BT 7189A<br>489 DNA US9000957935 PV<br>** OASIS 655 LE C828198 DNA 251620A                                                                                                                                                                                                                                                                                                                                                                                 |
| ID#:<br>BREEDER:<br>BBU:<br>DOB:                                                                                                        | 404 SECRET LADY (HEIFE<br>PAINTED SPRINGS<br>1039555<br>2-1-14                                                                                                                         | R)         | MUSIC HA                                               | BULLET PROOF 864 LE C9314<br>COTTAGE FARM U 4/08<br>8568 DNA 643603A PV                                                                                                                                                                              | CJ'S BANDELERO 960 RH C809701 DNA 100A<br>CLARK JONES FARMS U 1/3 2/02 BT 7189A<br>489 DNA US9000957935 PV<br>** OASIS 655 LE C828198 DNA 251620A<br>COTTAGE FARM U 1/2 2/04 BT 7628A<br>-<br>ACE IN THE HOLE 70/3 LE C898727 DNA 249A<br>TRENT CROMER U 1/2 9/06 BT 8285A                                                                                                                                                                                                                                                        |
| ID#:<br>BREEDER:<br>BBU:<br>DOB:                                                                                                        | 404 SECRET LADY (HEIFE<br>PAINTED SPRINGS<br>1039555<br>2-1-14                                                                                                                         | R)         | MUSIC HA                                               | BULLET PROOF 864 LE C9314           COTTAGE FARM U 4/08           8568 DNA 643603A PV           MARISSA 22/7 LT C944803 DN                                                                                                                           | CJ'S BANDELERO 960 RH C809701 DNA 100A<br>CLARK JONES FARMS U 1/3 2/02 BT 7189A<br>489 DNA US9000957935 PV<br>** OASIS 655 LE C828198 DNA 251620A<br>COTTAGE FARM U 1/2 2/04 BT 7628A<br><br>ACE IN THE HOLE 70/3 LE C898727 DNA 249A<br>TRENT CROMER U 1/2 9/06 BT 8285A<br>IA 504519A PV                                                                                                                                                                                                                                        |
| ID#:<br>BREEDER:<br>BBU:<br>DOB:                                                                                                        | 404 SECRET LADY (HEIFE<br>PAINTED SPRINGS<br>1039555<br>2-1-14                                                                                                                         | R)         | MUSIC HA                                               | BULLET PROOF 864 LE C9314<br>COTTAGE FARM U 4/08<br>8568 DNA 643603A PV                                                                                                                                                                              | CJ'S BANDELERO 960 RH C809701 DNA 100A<br>CLARK JONES FARMS U 1/3 2/02 BT 7189A<br>489 DNA US9000957935 PV<br>** OASIS 655 LE C828198 DNA 251620A<br>COTTAGE FARM U 1/2 2/04 BT 7628A<br><br>ACE IN THE HOLE 70/3 LE C898727 DNA 249A<br>TRENT CROMER U 1/2 9/06 BT 8285A<br>IA 504519A PV                                                                                                                                                                                                                                        |
| ID#:<br>BREEDER:<br>BBU:<br>DOB:                                                                                                        | 404 SECRET LADY (HEIFE<br>PAINTED SPRINGS<br>1039555<br>2-1-14                                                                                                                         | R)         | MUSIC HA                                               | BULLET PROOF 864 LE C9314           COTTAGE FARM U 4/08           8568 DNA 643603A PV           MARISSA 22/7 LT C944803 DN                                                                                                                           | CJ'S BANDELERO 960 RH C809701 DNA 100A<br>CLARK JONES FARMS U 1/3 2/02 BT 7189A<br>489 DNA US9000957935 PV<br>** OASIS 655 LE C828198 DNA 251620A<br>COTTAGE FARM U 1/2 2/04 BT 7628A<br><br>ACE IN THE HOLE 70/3 LE C898727 DNA 249A<br>TRENT CROMER U 1/2 9/06 BT 8285A<br>VA 504519A PV                                                                                                                                                                                                                                        |
| ID#:<br>BREEDER:<br>BBU:<br>DOB:                                                                                                        | 404 SECRET LADY (HEIFE<br>PAINTED SPRINGS<br>1039555<br>2-1-14                                                                                                                         | R)         | MUSIC HA                                               | BULLET PROOF 864 LE C9314           COTTAGE FARM U 4/08           8568 DNA 643603A PV           MARISSA 22/7 LT C944803 DN                                                                                                                           | CJ'S BANDELERO 960 RH C809701 DNA 100A<br>CLARK JONES FARMS U 1/3 2/02 BT 7189A<br>489 DNA US9000957935 PV<br>** OASIS 655 LE C828198 DNA 251620A<br>COTTAGE FARM U 1/2 2/04 BT 7628A<br><br>ACE IN THE HOLE 70/3 LE C898727 DNA 249A<br>TRENT CROMER U 1/2 9/06 BT 8285A<br>VA 504519A PV<br>LADY CHEROKEE 700 LE C828215 DNA 498A                                                                                                                                                                                               |
| ID#:<br>BREEDER:<br>BBU:<br>DOB:                                                                                                        | 404 SECRET LADY (HEIFE<br>PAINTED SPRINGS<br>1039555<br>2-1-14                                                                                                                         | R)         | MUSIC HA                                               | BULLET PROOF 864 LE C9314         COTTAGE FARM U 4/08         8568 DNA 643603A PV         MARISSA 22/7 LT C944803 DN         BRADLEY'S CIRCLE J U 10/07                                                                                              | CJ'S BANDELERO 960 RH C809701 DNA 100A<br>CLARK JONES FARMS U 1/3 2/02 BT 7189A<br>489 DNA US9000957935 PV<br>** OASIS 655 LE C828198 DNA 251620A<br>COTTAGE FARM U 1/2 2/04 BT 7628A<br>                                                                                                                                                                                                                                                                                                                                         |
| ID#:<br>BREEDER:<br>BBU:<br>DOB:<br>COLOR:                                                                                              | 404 SECRET LADY (HEIFE<br>PAINTED SPRINGS<br>1039555<br>2-1-14<br>RED                                                                                                                  | R)         | MUSIC HA                                               | BULLET PROOF 864 LE C9314<br>COTTAGE FARM U 4/08<br>8568 DNA 643603A PV<br>MARISSA 22/7 LT C944803 DN<br>BRADLEY'S CIRCLE J U 10/07                                                                                                                  | CJ'S BANDELERO 960 RH C809701 DNA 100A<br>CLARK JONES FARMS U 1/3 2/02 BT 7189A<br>489 DNA US9000957935 PV<br>** OASIS 655 LE C828198 DNA 251620A<br>COTTAGE FARM U 1/2 2/04 BT 7628A<br><br>ACE IN THE HOLE 70/3 LE C898727 DNA 249A<br>TRENT CROMER U 1/2 9/06 BT 8285A<br>4A 504519A PV<br>LADY CHEROKEE 700 LE C828215 DNA 498A<br>COTTAGE FARM U 1/3 10/03 BT 8624A<br>721 LE C755781<br>CLARK JONES FARMS<br>7835 DNA US3000427                                                                                             |
| ID#:<br>BREEDER:<br>BBU:<br>DOB:<br>COLOR:                                                                                              | 404 SECRET LADY (HEIFE<br>PAINTED SPRINGS<br>1039555<br>2-1-14<br>RED                                                                                                                  | R)         | MUSIC HA                                               | BULLET PROOF 864 LE C9314         COTTAGE FARM U 4/08         8568 DNA 643603A PV         MARISSA 22/7 LT C944803 DN         BRADLEY'S CIRCLE J U 10/07                                                                                              | CJ'S BANDELERO 960 RH C809701 DNA 100A<br>CLARK JONES FARMS U 1/3 2/02 BT 7189A<br>489 DNA US9000957935 PV<br>** OASIS 655 LE C828198 DNA 251620A<br>COTTAGE FARM U 1/2 2/04 BT 7628A<br><br>ACE IN THE HOLE 70/3 LE C898727 DNA 249A<br>TRENT CROMER U 1/2 9/06 BT 8285A<br>4A 504519A PV<br>LADY CHEROKEE 700 LE C828215 DNA 498A<br>COTTAGE FARM U 1/3 10/03 BT 8624A<br>721 LE C755781<br>CLARK JONES FARMS<br>7835 DNA US3000427                                                                                             |
| ID#:<br>BREEDER:<br>BBU:<br>DOB:<br>COLOR:                                                                                              | 404 SECRET LADY (HEIFE<br>PAINTED SPRINGS<br>1039555<br>2-1-14<br>RED<br>UITRASOUND EPDS<br>REA SUMF Robert Rump Fat<br>EPD                                                            | SIRE:      | SMITH & WESSON 43-09 LE C97<br>BOUNDS SWINGING B RANCH | BULLET PROOF 864 LE C9314<br>COTTAGE FARM U 4/08<br>8568 DNA 643603A PV<br>MARISSA 22/7 LT C944803 DN<br>BRADLEY'S CIRCLE J U 10/07                                                                                                                  | CJ'S BANDELERO 960 RH C809701 DNA 100A<br>CLARK JONES FARMS U 1/3 2/02 BT 7189A<br>489 DNA US9000957935 PV<br>** OASIS 655 LE C828198 DNA 251620A<br>COTTAGE FARM U 1/2 2/04 BT 7628A<br><br>ACE IN THE HOLE 70/3 LE C898727 DNA 249A<br>TRENT CROMER U 1/2 9/06 BT 8285A<br>4A 504519A PV<br>LADY CHEROKEE 700 LE C828215 DNA 498A<br>COTTAGE FARM U 1/3 10/03 BT 8624A<br>721 LE C755781<br>CLARK JONES FARMS<br>835 DNA US3000427<br>2/04 BT 7670A                                                                             |
| ID#:<br>BREEDER:<br>BBU:<br>DOB:<br>COLOR:                                                                                              | 404 SECRET LADY (HEIFE         PAINTED SPRINGS         1039555         2-1-14         RED         UTRASOUND EPDS         SC         I2                                                 | SIRE:      | MUSIC HA                                               | BULLET PROOF 864 LE C9314<br>COTTAGE FARM U 4/08<br>8568 DNA 643603A PV<br>MARISSA 22/7 LT C944803 DN<br>BRADLEY'S CIRCLE J U 10/07                                                                                                                  | CJ'S BANDELERO 960 RH C809701 DNA 100A<br>CLARK JONES FARMS U 1/3 2/02 BT 7189A<br>489 DNA US9000957935 PV<br>** OASIS 655 LE C828198 DNA 251620A<br>COTTAGE FARM U 1/2 2/04 BT 7628A<br><br>ACE IN THE HOLE 70/3 LE C898727 DNA 249A<br>TRENT CROMER U 1/2 9/06 BT 8285A<br>VA 504519A PV<br>LADY CHEROKEE 700 LE C828215 DNA 498A<br>COTTAGE FARM U 1/3 10/03 BT 8624A<br>721 LE C755781<br>CLARK JONES FARMS<br>7835 DNA US3000427<br>2/04 BT 7670A<br>SOULMANS MOMMA 928 LE C799411                                           |
| ID#:<br>BREEDER:<br>BBU:<br>DOB:<br>COLOR:<br>8W WW YW MIK TN<br>EPD 0.6 9 15 2 1<br>ACC PE PE PE PE PE PE                              | 404 SECRET LADY (HEIFE<br>PAINTED SPRINGS<br>1039555<br>2-1-14<br>RED<br>UTRASOUND EPDS<br>REA SUMF Roberts<br>102<br>EPD                                                              | SIRE:      | SMITH & WESSON 43-09 LE C97<br>BOUNDS SWINGING B RANCH | BULLET PROOF 864 LE C9314<br>COTTAGE FARM U 4/08<br>8568 DNA 643603A PV<br>MARISSA 22/7 LT C944803 DN<br>BRADLEY'S CIRCLE J U 10/07                                                                                                                  | CJ'S BANDELERO 960 RH C809701 DNA 100A<br>CLARK JONES FARMS U 1/3 2/02 BT 7189A<br>489 DNA US9000957935 PV<br>** OASIS 655 LE C828198 DNA 251620A<br>COTTAGE FARM U 1/2 2/04 BT 7628A<br><br>ACE IN THE HOLE 70/3 LE C898727 DNA 249A<br>TRENT CROMER U 1/2 9/06 BT 8285A<br>VA 504519A PV<br>LADY CHEROKEE 700 LE C828215 DNA 498A<br>COTTAGE FARM U 1/3 10/03 BT 8624A<br>721 LE C755781<br>CLARK JONES FARMS<br>7835 DNA US3000427<br>2/04 BT 7670A<br>SOULMANS MOMMA 928 LE C799411<br>CLARK JONES FARMS U 11/00 BT 8016A<br> |
| ID#:<br>BREEDER:<br>BBU:<br>DOB:<br>COLOR:<br>BW WW YW MIK TM<br>EPO 0.6 9 15 2 1<br>ACC PE PE PE PE P                                  | 404 SECRET LADY (HEIFE         PAINTED SPRINGS         1039555         2-1-14         RED         UTRASOUND EPDS         SC         IC         IFE                                     | SIRE:      | MUSIC HA                                               | BULLET PROOF 864 LE C9314         COTTAGE FARM U 4/08         8568 DNA 643603A PV         MARISSA 22/7 LT C944803 DN         BRADLEY'S CIRCLE J U 10/07         CJ'S SOUL MAN 168 RH C867         CLARK JONES FARMS U 1/2 2                          | CJ'S BANDELERO 960 RH C809701 DNA 100A<br>CLARK JONES FARMS U 1/3 2/02 BT 7189A<br>489 DNA US9000957935 PV<br>** OASIS 655 LE C828198 DNA 251620A<br>COTTAGE FARM U 1/2 2/04 BT 7628A<br><br>ACE IN THE HOLE 70/3 LE C898727 DNA 249A<br>TRENT CROMER U 1/2 9/06 BT 8285A<br>IA 504519A PV<br>LADY CHEROKEE 700 LE C828215 DNA 498A<br>COTTAGE FARM U 1/3 10/03 BT 8624A<br>721 LE C755781<br>CLARK JONES FARMS<br>7835 DNA US3000427<br>2/04 BT 7670A<br>SOULMANS MOMMA 928 LE C799411<br>CLARK JONES FARMS U 11/00 BT 8016A     |
| ID#:<br>BREEDER:<br>BBU:<br>DOB:<br>COLOR:<br>BW WW WW MIK TN<br>EPO 0.6 9 15 2 1<br>ACC PE PE PE PE P<br>N<br>BW WW WW<br>Ratio 100 99 | 404 SECRET LADY (HEIFE         PAINTED SPRINGS         1039555         2-1-14         RED         ULTRASOUND EPDS         SC         02         FE         DMUDUAL PERFORMANCE RECORDS | SIRE:      | MUSIC HA                                               | BULLET PROOF 864 LE C9314<br>COTTAGE FARM U 4/08<br>8568 DNA 643603A PV<br>MARISSA 22/7 LT C944803 DN<br>BRADLEY'S CIRCLE J U 10/07                                                                                                                  | CJ'S BANDELERO 960 RH C809701 DNA 100A<br>CLARK JONES FARMS U 1/3 2/02 BT 7189A<br>489 DNA US9000957935 PV<br>** OASIS 655 LE C828198 DNA 251620A<br>COTTAGE FARM U 1/2 2/04 BT 7628A<br><br>ACE IN THE HOLE 70/3 LE C898727 DNA 249A<br>TRENT CROMER U 1/2 9/06 BT 8285A<br>VA 504519A PV<br>LADY CHEROKEE 700 LE C828215 DNA 498A<br>COTTAGE FARM U 1/3 10/03 BT 8624A<br>721 LE C755781<br>CLARK JONES FARMS<br>7835 DNA US3000427<br>2/04 BT 7670A<br>SOULMANS MOMMA 928 LE C799411<br>CLARK JONES FARMS U 11/00 BT 8016A<br> |
| ID#:<br>BREEDER:<br>BBU:<br>DOB:<br>COLOR:<br>BW WW YW MIK TM<br>EPO 0.6 9 15 2 1<br>ACC PE PE PE PE P                                  | 404 SECRET LADY (HEIFE         PAINTED SPRINGS         1039555         2-1-14         RED         ULTRASOUND EPDS         SC         02         FE         DMUDUAL PERFORMANCE RECORDS | SIRE:      | MUSIC HA                                               | BULLET PROOF 864 LE C9314         COTTAGE FARM U 4/08         8568 DNA 643603A PV         MARISSA 22/7 LT C944803 DN         BRADLEY'S CIRCLE J U 10/07         CJ'S SOUL MAN 168 RH C867         CLARK JONES FARMS U 1/2 2         7-115 LE C749302 | CJ'S BANDELERO 960 RH C809701 DNA 100A<br>CLARK JONES FARMS U 1/3 2/02 BT 7189A<br>489 DNA US9000957935 PV<br>** OASIS 655 LE C828198 DNA 251620A<br>COTTAGE FARM U 1/2 2/04 BT 7628A<br><br>ACE IN THE HOLE 70/3 LE C898727 DNA 249A<br>TRENT CROMER U 1/2 9/06 BT 8285A<br>VA 504519A PV<br>LADY CHEROKEE 700 LE C828215 DNA 498A<br>COTTAGE FARM U 1/3 10/03 BT 8624A<br>721 LE C755781<br>CLARK JONES FARMS<br>7835 DNA US3000427<br>2/04 BT 7670A<br>SOULMANS MOMMA 928 LE C799411<br>CLARK JONES FARMS U 11/00 BT 8016A<br> |