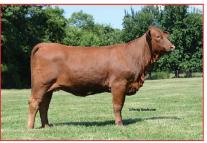

|                                                                                                                                         |                                                                                                                                                                                        |            |                                                        |                                                                                                                                                                                                                                                      | OAKS                                                                                                                                                                                                                                                                                                                                                                                                                                                                                                                              |
|-----------------------------------------------------------------------------------------------------------------------------------------|----------------------------------------------------------------------------------------------------------------------------------------------------------------------------------------|------------|--------------------------------------------------------|------------------------------------------------------------------------------------------------------------------------------------------------------------------------------------------------------------------------------------------------------|-----------------------------------------------------------------------------------------------------------------------------------------------------------------------------------------------------------------------------------------------------------------------------------------------------------------------------------------------------------------------------------------------------------------------------------------------------------------------------------------------------------------------------------|
| LOT 2A                                                                                                                                  |                                                                                                                                                                                        |            | <u>NUSIC HA</u>                                        | LL-TER O                                                                                                                                                                                                                                             | F FAME                                                                                                                                                                                                                                                                                                                                                                                                                                                                                                                            |
|                                                                                                                                         | 405 MAGIC LADY (HEIFER)                                                                                                                                                                |            |                                                        |                                                                                                                                                                                                                                                      | CJ'S BANDELERO 960 RH C809701 DNA 100A                                                                                                                                                                                                                                                                                                                                                                                                                                                                                            |
|                                                                                                                                         | PAINTED SPRINGS                                                                                                                                                                        |            |                                                        |                                                                                                                                                                                                                                                      | CLARK JONES FARMS U 1/3 2/02 BT 7189A                                                                                                                                                                                                                                                                                                                                                                                                                                                                                             |
|                                                                                                                                         | 1039558<br>2-11-14                                                                                                                                                                     |            |                                                        | BULLET PROOF 864 LE C9314<br>COTTAGE FARM U 4/08                                                                                                                                                                                                     | 189 DNA US9000957935 PV                                                                                                                                                                                                                                                                                                                                                                                                                                                                                                           |
| COLOR:                                                                                                                                  |                                                                                                                                                                                        |            |                                                        |                                                                                                                                                                                                                                                      | ** OASIS 655 LE C828198 DNA 251620A                                                                                                                                                                                                                                                                                                                                                                                                                                                                                               |
| COLOR.                                                                                                                                  | KED.                                                                                                                                                                                   |            |                                                        |                                                                                                                                                                                                                                                      | COTTAGE FARM U 1/2 2/04 BT 7628A                                                                                                                                                                                                                                                                                                                                                                                                                                                                                                  |
|                                                                                                                                         |                                                                                                                                                                                        | SIRE:      | SMITH & WESSON 43-09 LE C97<br>BOUNDS SWINGING B RANCH | 78568 DNA 643603A PV                                                                                                                                                                                                                                 | -                                                                                                                                                                                                                                                                                                                                                                                                                                                                                                                                 |
|                                                                                                                                         | ALL-TER OF FAME PICK- SELLING A                                                                                                                                                        |            | DOUNDS SWINGING D RANCH                                |                                                                                                                                                                                                                                                      | ACE IN THE HOLE 70/3 LE C898727 DNA 249A                                                                                                                                                                                                                                                                                                                                                                                                                                                                                          |
|                                                                                                                                         | F BROKE TO TIE CALVES OUT OF                                                                                                                                                           |            |                                                        |                                                                                                                                                                                                                                                      | TRENT CROMER U 1/2 9/06 BT 8285A                                                                                                                                                                                                                                                                                                                                                                                                                                                                                                  |
|                                                                                                                                         | SON. AMBER AND MIKE, MAINLY                                                                                                                                                            |            |                                                        | MARISSA 22/7 LT C944803 DN                                                                                                                                                                                                                           |                                                                                                                                                                                                                                                                                                                                                                                                                                                                                                                                   |
| THESE YOUNG                                                                                                                             | CATTLE. THEIR QUALITY,                                                                                                                                                                 |            |                                                        | BRADLEY'S CIRCLE J U 10/07                                                                                                                                                                                                                           | LADY CHEROKEE 700 LE C828215 DNA 498A                                                                                                                                                                                                                                                                                                                                                                                                                                                                                             |
|                                                                                                                                         | ND YOUTH HAVE MADE THIS A<br>BA MEMBERS WILL HAVE THE                                                                                                                                  |            |                                                        |                                                                                                                                                                                                                                                      | COTTAGE FARM U 1/3 10/03 BT 8624A                                                                                                                                                                                                                                                                                                                                                                                                                                                                                                 |
|                                                                                                                                         | SELECT FROM CATTLE ALREADY                                                                                                                                                             |            |                                                        |                                                                                                                                                                                                                                                      | ** BLACK MAGIC 120/97 LE C754207 DNA 599A                                                                                                                                                                                                                                                                                                                                                                                                                                                                                         |
| STARTED ON                                                                                                                              | THE WAY TO STARDOM.                                                                                                                                                                    |            |                                                        |                                                                                                                                                                                                                                                      | KOOPMAN U 1/2 11/99 BT 6408A                                                                                                                                                                                                                                                                                                                                                                                                                                                                                                      |
|                                                                                                                                         |                                                                                                                                                                                        |            |                                                        | MAGIC'S PRIDE 1-02 LE C856                                                                                                                                                                                                                           |                                                                                                                                                                                                                                                                                                                                                                                                                                                                                                                                   |
| EPDS                                                                                                                                    | ULTRASOUND EPDS                                                                                                                                                                        |            |                                                        | NORRIS FARMS U 1/3 9/06 BT                                                                                                                                                                                                                           | 7803A<br>3-016 LS C568067                                                                                                                                                                                                                                                                                                                                                                                                                                                                                                         |
| BW WW YW MILK TM<br>EPD 1.5 9 15 1 5                                                                                                    |                                                                                                                                                                                        |            |                                                        |                                                                                                                                                                                                                                                      | DUNKIN FARMS U 2/2 6/95 BT 7140A                                                                                                                                                                                                                                                                                                                                                                                                                                                                                                  |
| EPD 1.5 9 15 1 8<br>ACC PE PE PE PE P                                                                                                   |                                                                                                                                                                                        | DAM:       | MAGICAL NIGHT 6195 RH C942                             | 159                                                                                                                                                                                                                                                  |                                                                                                                                                                                                                                                                                                                                                                                                                                                                                                                                   |
|                                                                                                                                         |                                                                                                                                                                                        |            | WINDY HILLS U 3/07                                     |                                                                                                                                                                                                                                                      | ** CJ'S DESPERADO 530 RH C631430 DNA 16C                                                                                                                                                                                                                                                                                                                                                                                                                                                                                          |
| BW WW                                                                                                                                   | DIVIDUAL PERFORMANCE RECORDS<br>YW Scrotal REA %IMF Rib Fat Rump Fat                                                                                                                   |            |                                                        |                                                                                                                                                                                                                                                      | CLARK JONES FARMS U 1/3 11/96 BT 5760A                                                                                                                                                                                                                                                                                                                                                                                                                                                                                            |
| Ratio 100 101                                                                                                                           |                                                                                                                                                                                        |            |                                                        | 3047 RH C885306 DNA 369A                                                                                                                                                                                                                             |                                                                                                                                                                                                                                                                                                                                                                                                                                                                                                                                   |
| Contmp. 4 2                                                                                                                             |                                                                                                                                                                                        |            |                                                        | WINDY HILLS U 3/04 BT 8442/                                                                                                                                                                                                                          | ч<br>1/0 LH C453994                                                                                                                                                                                                                                                                                                                                                                                                                                                                                                               |
| Adj. Trait 69 524                                                                                                                       |                                                                                                                                                                                        |            |                                                        |                                                                                                                                                                                                                                                      | ADAIR U 1/3 9/91 BT 4252A                                                                                                                                                                                                                                                                                                                                                                                                                                                                                                         |
|                                                                                                                                         |                                                                                                                                                                                        | P/         | AINTED SI                                              | PRINGS                                                                                                                                                                                                                                               |                                                                                                                                                                                                                                                                                                                                                                                                                                                                                                                                   |
|                                                                                                                                         | 404 SECRET LADY (HEIFE                                                                                                                                                                 | <b>Y</b> N | AINTED SI<br>MUSIC HA                                  |                                                                                                                                                                                                                                                      |                                                                                                                                                                                                                                                                                                                                                                                                                                                                                                                                   |
| ID#:<br>BREEDER:                                                                                                                        | 404 SECRET LADY (HEIFE<br>PAINTED SPRINGS                                                                                                                                              | <b>Y</b> N | _                                                      | LL-TER O                                                                                                                                                                                                                                             | CJ'S BANDELERO 960 RH C809701 DNA 100A<br>CLARK JONES FARMS U 1/3 2/02 BT 7189A                                                                                                                                                                                                                                                                                                                                                                                                                                                   |
| ID#:<br>BREEDER:<br>BBU:                                                                                                                | 404 SECRET LADY (HEIFE<br>PAINTED SPRINGS<br>1039555                                                                                                                                   | <b>Y</b> N | _                                                      | BULLET PROOF 864 LE C9314                                                                                                                                                                                                                            | CJ'S BANDELERO 960 RH C809701 DNA 100A<br>CLARK JONES FARMS U 1/3 2/02 BT 7189A                                                                                                                                                                                                                                                                                                                                                                                                                                                   |
| ID#:<br>BREEDER:<br>BBU:<br>DOB:                                                                                                        | 404 SECRET LADY (HEIFE<br>PAINTED SPRINGS<br>1039555<br>2-1-14                                                                                                                         | <b>Y</b> N | _                                                      | BULLET PROOF 864 LE C9314<br>COTTAGE FARM U 4/08                                                                                                                                                                                                     | CJ'S BANDELERO 960 RH C809701 DNA 100A<br>CLARK JONES FARMS U 1/3 2/02 BT 7189A<br>489 DNA US9000957935 PV                                                                                                                                                                                                                                                                                                                                                                                                                        |
| ID#:<br>BREEDER:<br>BBU:                                                                                                                | 404 SECRET LADY (HEIFE<br>PAINTED SPRINGS<br>1039555<br>2-1-14                                                                                                                         | <b>R</b> ) | MUSIC HA                                               | BULLET PROOF 864 LE C9314<br>COTTAGE FARM U 4/08                                                                                                                                                                                                     | CJ'S BANDELERO 960 RH C809701 DNA 100A<br>CLARK JONES FARMS U 1/3 2/02 BT 7189A                                                                                                                                                                                                                                                                                                                                                                                                                                                   |
| ID#:<br>BREEDER:<br>BBU:<br>DOB:                                                                                                        | 404 SECRET LADY (HEIFE<br>PAINTED SPRINGS<br>1039555<br>2-1-14                                                                                                                         | R)         | MUSIC HA                                               | BULLET PROOF 864 LE C9314<br>COTTAGE FARM U 4/08                                                                                                                                                                                                     | CJ'S BANDELERO 960 RH C809701 DNA 100A<br>CLARK JONES FARMS U 1/3 2/02 BT 7189A<br>489 DNA US9000957935 PV<br>** OASIS 655 LE C828198 DNA 251620A                                                                                                                                                                                                                                                                                                                                                                                 |
| ID#:<br>BREEDER:<br>BBU:<br>DOB:                                                                                                        | 404 SECRET LADY (HEIFE<br>PAINTED SPRINGS<br>1039555<br>2-1-14                                                                                                                         | R)         | MUSIC HA                                               | BULLET PROOF 864 LE C9314<br>COTTAGE FARM U 4/08                                                                                                                                                                                                     | CJ'S BANDELERO 960 RH C809701 DNA 100A<br>CLARK JONES FARMS U 1/3 2/02 BT 7189A<br>489 DNA US9000957935 PV<br>** OASIS 655 LE C828198 DNA 251620A                                                                                                                                                                                                                                                                                                                                                                                 |
| ID#:<br>BREEDER:<br>BBU:<br>DOB:                                                                                                        | 404 SECRET LADY (HEIFE<br>PAINTED SPRINGS<br>1039555<br>2-1-14                                                                                                                         | R)         | MUSIC HA                                               | BULLET PROOF 864 LE C9314<br>COTTAGE FARM U 4/08<br>8568 DNA 643603A PV                                                                                                                                                                              | CJ'S BANDELERO 960 RH C809701 DNA 100A<br>CLARK JONES FARMS U 1/3 2/02 BT 7189A<br>489 DNA US9000957935 PV<br>** OASIS 655 LE C828198 DNA 251620A<br>COTTAGE FARM U 1/2 2/04 BT 7628A<br>-<br>ACE IN THE HOLE 70/3 LE C898727 DNA 249A<br>TRENT CROMER U 1/2 9/06 BT 8285A                                                                                                                                                                                                                                                        |
| ID#:<br>BREEDER:<br>BBU:<br>DOB:                                                                                                        | 404 SECRET LADY (HEIFE<br>PAINTED SPRINGS<br>1039555<br>2-1-14                                                                                                                         | R)         | MUSIC HA                                               | BULLET PROOF 864 LE C9314           COTTAGE FARM U 4/08           8568 DNA 643603A PV           MARISSA 22/7 LT C944803 DN                                                                                                                           | CJ'S BANDELERO 960 RH C809701 DNA 100A<br>CLARK JONES FARMS U 1/3 2/02 BT 7189A<br>489 DNA US9000957935 PV<br>** OASIS 655 LE C828198 DNA 251620A<br>COTTAGE FARM U 1/2 2/04 BT 7628A<br><br>ACE IN THE HOLE 70/3 LE C898727 DNA 249A<br>TRENT CROMER U 1/2 9/06 BT 8285A<br>IA 504519A PV                                                                                                                                                                                                                                        |
| ID#:<br>BREEDER:<br>BBU:<br>DOB:                                                                                                        | 404 SECRET LADY (HEIFE<br>PAINTED SPRINGS<br>1039555<br>2-1-14                                                                                                                         | R)         | MUSIC HA                                               | BULLET PROOF 864 LE C9314<br>COTTAGE FARM U 4/08<br>8568 DNA 643603A PV                                                                                                                                                                              | CJ'S BANDELERO 960 RH C809701 DNA 100A<br>CLARK JONES FARMS U 1/3 2/02 BT 7189A<br>489 DNA US9000957935 PV<br>** OASIS 655 LE C828198 DNA 251620A<br>COTTAGE FARM U 1/2 2/04 BT 7628A<br><br>ACE IN THE HOLE 70/3 LE C898727 DNA 249A<br>TRENT CROMER U 1/2 9/06 BT 8285A<br>IA 504519A PV                                                                                                                                                                                                                                        |
| ID#:<br>BREEDER:<br>BBU:<br>DOB:                                                                                                        | 404 SECRET LADY (HEIFE<br>PAINTED SPRINGS<br>1039555<br>2-1-14                                                                                                                         | R)         | MUSIC HA                                               | BULLET PROOF 864 LE C9314           COTTAGE FARM U 4/08           8568 DNA 643603A PV           MARISSA 22/7 LT C944803 DN                                                                                                                           | CJ'S BANDELERO 960 RH C809701 DNA 100A<br>CLARK JONES FARMS U 1/3 2/02 BT 7189A<br>489 DNA US9000957935 PV<br>** OASIS 655 LE C828198 DNA 251620A<br>COTTAGE FARM U 1/2 2/04 BT 7628A<br><br>ACE IN THE HOLE 70/3 LE C898727 DNA 249A<br>TRENT CROMER U 1/2 9/06 BT 8285A<br>VA 504519A PV                                                                                                                                                                                                                                        |
| ID#:<br>BREEDER:<br>BBU:<br>DOB:                                                                                                        | 404 SECRET LADY (HEIFE<br>PAINTED SPRINGS<br>1039555<br>2-1-14                                                                                                                         | R)         | MUSIC HA                                               | BULLET PROOF 864 LE C9314           COTTAGE FARM U 4/08           8568 DNA 643603A PV           MARISSA 22/7 LT C944803 DN                                                                                                                           | CJ'S BANDELERO 960 RH C809701 DNA 100A<br>CLARK JONES FARMS U 1/3 2/02 BT 7189A<br>489 DNA US9000957935 PV<br>** OASIS 655 LE C828198 DNA 251620A<br>COTTAGE FARM U 1/2 2/04 BT 7628A<br><br>ACE IN THE HOLE 70/3 LE C898727 DNA 249A<br>TRENT CROMER U 1/2 9/06 BT 8285A<br>VA 504519A PV<br>LADY CHEROKEE 700 LE C828215 DNA 498A                                                                                                                                                                                               |
| ID#:<br>BREEDER:<br>BBU:<br>DOB:                                                                                                        | 404 SECRET LADY (HEIFE<br>PAINTED SPRINGS<br>1039555<br>2-1-14                                                                                                                         | R)         | MUSIC HA                                               | BULLET PROOF 864 LE C9314         COTTAGE FARM U 4/08         8568 DNA 643603A PV         MARISSA 22/7 LT C944803 DN         BRADLEY'S CIRCLE J U 10/07                                                                                              | CJ'S BANDELERO 960 RH C809701 DNA 100A<br>CLARK JONES FARMS U 1/3 2/02 BT 7189A<br>489 DNA US9000957935 PV<br>** OASIS 655 LE C828198 DNA 251620A<br>COTTAGE FARM U 1/2 2/04 BT 7628A<br>                                                                                                                                                                                                                                                                                                                                         |
| ID#:<br>BREEDER:<br>BBU:<br>DOB:<br>COLOR:                                                                                              | 404 SECRET LADY (HEIFE<br>PAINTED SPRINGS<br>1039555<br>2-1-14<br>RED                                                                                                                  | R)         | MUSIC HA                                               | BULLET PROOF 864 LE C9314<br>COTTAGE FARM U 4/08<br>8568 DNA 643603A PV<br>MARISSA 22/7 LT C944803 DN<br>BRADLEY'S CIRCLE J U 10/07                                                                                                                  | CJ'S BANDELERO 960 RH C809701 DNA 100A<br>CLARK JONES FARMS U 1/3 2/02 BT 7189A<br>489 DNA US9000957935 PV<br>** OASIS 655 LE C828198 DNA 251620A<br>COTTAGE FARM U 1/2 2/04 BT 7628A<br><br>ACE IN THE HOLE 70/3 LE C898727 DNA 249A<br>TRENT CROMER U 1/2 9/06 BT 8285A<br>4A 504519A PV<br>LADY CHEROKEE 700 LE C828215 DNA 498A<br>COTTAGE FARM U 1/3 10/03 BT 8624A<br>721 LE C755781<br>CLARK JONES FARMS<br>7835 DNA US3000427                                                                                             |
| ID#:<br>BREEDER:<br>BBU:<br>DOB:<br>COLOR:                                                                                              | 404 SECRET LADY (HEIFE<br>PAINTED SPRINGS<br>1039555<br>2-1-14<br>RED                                                                                                                  | R)         | MUSIC HA                                               | BULLET PROOF 864 LE C9314         COTTAGE FARM U 4/08         8568 DNA 643603A PV         MARISSA 22/7 LT C944803 DN         BRADLEY'S CIRCLE J U 10/07                                                                                              | CJ'S BANDELERO 960 RH C809701 DNA 100A<br>CLARK JONES FARMS U 1/3 2/02 BT 7189A<br>489 DNA US9000957935 PV<br>** OASIS 655 LE C828198 DNA 251620A<br>COTTAGE FARM U 1/2 2/04 BT 7628A<br><br>ACE IN THE HOLE 70/3 LE C898727 DNA 249A<br>TRENT CROMER U 1/2 9/06 BT 8285A<br>4A 504519A PV<br>LADY CHEROKEE 700 LE C828215 DNA 498A<br>COTTAGE FARM U 1/3 10/03 BT 8624A<br>721 LE C755781<br>CLARK JONES FARMS<br>7835 DNA US3000427                                                                                             |
| ID#:<br>BREEDER:<br>BBU:<br>DOB:<br>COLOR:                                                                                              | 404 SECRET LADY (HEIFE<br>PAINTED SPRINGS<br>1039555<br>2-1-14<br>RED<br>UITRASOUND EPDS<br>REA SUMF Robert Rump Fat<br>EPD                                                            | SIRE:      | SMITH & WESSON 43-09 LE C97<br>BOUNDS SWINGING B RANCH | BULLET PROOF 864 LE C9314<br>COTTAGE FARM U 4/08<br>8568 DNA 643603A PV<br>MARISSA 22/7 LT C944803 DN<br>BRADLEY'S CIRCLE J U 10/07                                                                                                                  | CJ'S BANDELERO 960 RH C809701 DNA 100A<br>CLARK JONES FARMS U 1/3 2/02 BT 7189A<br>489 DNA US9000957935 PV<br>** OASIS 655 LE C828198 DNA 251620A<br>COTTAGE FARM U 1/2 2/04 BT 7628A<br><br>ACE IN THE HOLE 70/3 LE C898727 DNA 249A<br>TRENT CROMER U 1/2 9/06 BT 8285A<br>4A 504519A PV<br>LADY CHEROKEE 700 LE C828215 DNA 498A<br>COTTAGE FARM U 1/3 10/03 BT 8624A<br>721 LE C755781<br>CLARK JONES FARMS<br>835 DNA US3000427<br>2/04 BT 7670A                                                                             |
| ID#:<br>BREEDER:<br>BBU:<br>DOB:<br>COLOR:                                                                                              | 404 SECRET LADY (HEIFE         PAINTED SPRINGS         1039555         2-1-14         RED         UTRASOUND EPDS         SC         I2                                                 | SIRE:      | MUSIC HA                                               | BULLET PROOF 864 LE C9314<br>COTTAGE FARM U 4/08<br>8568 DNA 643603A PV<br>MARISSA 22/7 LT C944803 DN<br>BRADLEY'S CIRCLE J U 10/07                                                                                                                  | CJ'S BANDELERO 960 RH C809701 DNA 100A<br>CLARK JONES FARMS U 1/3 2/02 BT 7189A<br>489 DNA US9000957935 PV<br>** OASIS 655 LE C828198 DNA 251620A<br>COTTAGE FARM U 1/2 2/04 BT 7628A<br><br>ACE IN THE HOLE 70/3 LE C898727 DNA 249A<br>TRENT CROMER U 1/2 9/06 BT 8285A<br>VA 504519A PV<br>LADY CHEROKEE 700 LE C828215 DNA 498A<br>COTTAGE FARM U 1/3 10/03 BT 8624A<br>721 LE C755781<br>CLARK JONES FARMS<br>7835 DNA US3000427<br>2/04 BT 7670A<br>SOULMANS MOMMA 928 LE C799411                                           |
| ID#:<br>BREEDER:<br>BBU:<br>DOB:<br>COLOR:<br>8W WW YW MIK TN<br>EPD 0.6 9 15 2 1<br>ACC PE PE PE PE PE PE                              | 404 SECRET LADY (HEIFE<br>PAINTED SPRINGS<br>1039555<br>2-1-14<br>RED<br>UTRASOUND EPDS<br>REA SUMF Roberts<br>102<br>EPD                                                              | SIRE:      | SMITH & WESSON 43-09 LE C97<br>BOUNDS SWINGING B RANCH | BULLET PROOF 864 LE C9314<br>COTTAGE FARM U 4/08<br>8568 DNA 643603A PV<br>MARISSA 22/7 LT C944803 DN<br>BRADLEY'S CIRCLE J U 10/07                                                                                                                  | CJ'S BANDELERO 960 RH C809701 DNA 100A<br>CLARK JONES FARMS U 1/3 2/02 BT 7189A<br>489 DNA US9000957935 PV<br>** OASIS 655 LE C828198 DNA 251620A<br>COTTAGE FARM U 1/2 2/04 BT 7628A<br><br>ACE IN THE HOLE 70/3 LE C898727 DNA 249A<br>TRENT CROMER U 1/2 9/06 BT 8285A<br>VA 504519A PV<br>LADY CHEROKEE 700 LE C828215 DNA 498A<br>COTTAGE FARM U 1/3 10/03 BT 8624A<br>721 LE C755781<br>CLARK JONES FARMS<br>7835 DNA US3000427<br>2/04 BT 7670A<br>SOULMANS MOMMA 928 LE C799411<br>CLARK JONES FARMS U 11/00 BT 8016A<br> |
| ID#:<br>BREEDER:<br>BBU:<br>DOB:<br>COLOR:<br>BW WW YW MIK TM<br>EPO 0.6 9 15 2 1<br>ACC PE PE PE PE P                                  | 404 SECRET LADY (HEIFE         PAINTED SPRINGS         1039555         2-1-14         RED         UTRASOUND EPDS         SC         IC         IFE                                     | SIRE:      | MUSIC HA                                               | BULLET PROOF 864 LE C9314         COTTAGE FARM U 4/08         8568 DNA 643603A PV         MARISSA 22/7 LT C944803 DN         BRADLEY'S CIRCLE J U 10/07         CJ'S SOUL MAN 168 RH C867         CLARK JONES FARMS U 1/2 2                          | CJ'S BANDELERO 960 RH C809701 DNA 100A<br>CLARK JONES FARMS U 1/3 2/02 BT 7189A<br>489 DNA US9000957935 PV<br>** OASIS 655 LE C828198 DNA 251620A<br>COTTAGE FARM U 1/2 2/04 BT 7628A<br><br>ACE IN THE HOLE 70/3 LE C898727 DNA 249A<br>TRENT CROMER U 1/2 9/06 BT 8285A<br>IA 504519A PV<br>LADY CHEROKEE 700 LE C828215 DNA 498A<br>COTTAGE FARM U 1/3 10/03 BT 8624A<br>721 LE C755781<br>CLARK JONES FARMS<br>7835 DNA US3000427<br>2/04 BT 7670A<br>SOULMANS MOMMA 928 LE C799411<br>CLARK JONES FARMS U 11/00 BT 8016A     |
| ID#:<br>BREEDER:<br>BBU:<br>DOB:<br>COLOR:<br>BW WW WW MIK TN<br>EPO 0.6 9 15 2 1<br>ACC PE PE PE PE P<br>N<br>BW WW WW<br>Ratio 100 99 | 404 SECRET LADY (HEIFE         PAINTED SPRINGS         1039555         2-1-14         RED         ULTRASOUND EPDS         SC         02         FE         DMUDUAL PERFORMANCE RECORDS | SIRE:      | MUSIC HA                                               | BULLET PROOF 864 LE C9314<br>COTTAGE FARM U 4/08<br>8568 DNA 643603A PV<br>MARISSA 22/7 LT C944803 DN<br>BRADLEY'S CIRCLE J U 10/07                                                                                                                  | CJ'S BANDELERO 960 RH C809701 DNA 100A<br>CLARK JONES FARMS U 1/3 2/02 BT 7189A<br>489 DNA US9000957935 PV<br>** OASIS 655 LE C828198 DNA 251620A<br>COTTAGE FARM U 1/2 2/04 BT 7628A<br><br>ACE IN THE HOLE 70/3 LE C898727 DNA 249A<br>TRENT CROMER U 1/2 9/06 BT 8285A<br>VA 504519A PV<br>LADY CHEROKEE 700 LE C828215 DNA 498A<br>COTTAGE FARM U 1/3 10/03 BT 8624A<br>721 LE C755781<br>CLARK JONES FARMS<br>7835 DNA US3000427<br>2/04 BT 7670A<br>SOULMANS MOMMA 928 LE C799411<br>CLARK JONES FARMS U 11/00 BT 8016A<br> |
| ID#:<br>BREEDER:<br>BBU:<br>DOB:<br>COLOR:<br>BW WW YW MIK TM<br>EPO 0.6 9 15 2 1<br>ACC PE PE PE PE P                                  | 404 SECRET LADY (HEIFE         PAINTED SPRINGS         1039555         2-1-14         RED         ULTRASOUND EPDS         SC         02         FE         DMUDUAL PERFORMANCE RECORDS | SIRE:      | MUSIC HA                                               | BULLET PROOF 864 LE C9314         COTTAGE FARM U 4/08         8568 DNA 643603A PV         MARISSA 22/7 LT C944803 DN         BRADLEY'S CIRCLE J U 10/07         CJ'S SOUL MAN 168 RH C867         CLARK JONES FARMS U 1/2 2         7-115 LE C749302 | CJ'S BANDELERO 960 RH C809701 DNA 100A<br>CLARK JONES FARMS U 1/3 2/02 BT 7189A<br>489 DNA US9000957935 PV<br>** OASIS 655 LE C828198 DNA 251620A<br>COTTAGE FARM U 1/2 2/04 BT 7628A<br><br>ACE IN THE HOLE 70/3 LE C898727 DNA 249A<br>TRENT CROMER U 1/2 9/06 BT 8285A<br>VA 504519A PV<br>LADY CHEROKEE 700 LE C828215 DNA 498A<br>COTTAGE FARM U 1/3 10/03 BT 8624A<br>721 LE C755781<br>CLARK JONES FARMS<br>7835 DNA US3000427<br>2/04 BT 7670A<br>SOULMANS MOMMA 928 LE C799411<br>CLARK JONES FARMS U 11/00 BT 8016A<br> |