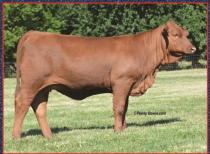

|                                                                                                                                         |                                                                                                                                                                                        |            |                                                        |                                                                                                                                                                                                                                                      | OAKS                                                                                                                                                                                                                                                                                                                                                                                                                                                                                                                              |
|-----------------------------------------------------------------------------------------------------------------------------------------|----------------------------------------------------------------------------------------------------------------------------------------------------------------------------------------|------------|--------------------------------------------------------|------------------------------------------------------------------------------------------------------------------------------------------------------------------------------------------------------------------------------------------------------|-----------------------------------------------------------------------------------------------------------------------------------------------------------------------------------------------------------------------------------------------------------------------------------------------------------------------------------------------------------------------------------------------------------------------------------------------------------------------------------------------------------------------------------|
| LOT 2A                                                                                                                                  |                                                                                                                                                                                        |            | <u>NUSIC HA</u>                                        | LL-TER O                                                                                                                                                                                                                                             | F FAME                                                                                                                                                                                                                                                                                                                                                                                                                                                                                                                            |
|                                                                                                                                         | 405 MAGIC LADY (HEIFER)                                                                                                                                                                |            |                                                        |                                                                                                                                                                                                                                                      | CJ'S BANDELERO 960 RH C809701 DNA 100A                                                                                                                                                                                                                                                                                                                                                                                                                                                                                            |
|                                                                                                                                         | PAINTED SPRINGS                                                                                                                                                                        |            |                                                        |                                                                                                                                                                                                                                                      | CLARK JONES FARMS U 1/3 2/02 BT 7189A                                                                                                                                                                                                                                                                                                                                                                                                                                                                                             |
|                                                                                                                                         | 1039558<br>2-11-14                                                                                                                                                                     |            |                                                        | BULLET PROOF 864 LE C9314<br>COTTAGE FARM U 4/08                                                                                                                                                                                                     | 189 DNA US9000957935 PV                                                                                                                                                                                                                                                                                                                                                                                                                                                                                                           |
| COLOR:                                                                                                                                  |                                                                                                                                                                                        |            |                                                        |                                                                                                                                                                                                                                                      | ** OASIS 655 LE C828198 DNA 251620A                                                                                                                                                                                                                                                                                                                                                                                                                                                                                               |
| COLOR.                                                                                                                                  | KED.                                                                                                                                                                                   |            |                                                        |                                                                                                                                                                                                                                                      | COTTAGE FARM U 1/2 2/04 BT 7628A                                                                                                                                                                                                                                                                                                                                                                                                                                                                                                  |
|                                                                                                                                         |                                                                                                                                                                                        | SIRE:      | SMITH & WESSON 43-09 LE C97<br>BOUNDS SWINGING B RANCH | 78568 DNA 643603A PV                                                                                                                                                                                                                                 | -                                                                                                                                                                                                                                                                                                                                                                                                                                                                                                                                 |
|                                                                                                                                         | ALL-TER OF FAME PICK- SELLING A                                                                                                                                                        |            | DOUNDS SWINGING D RANCH                                |                                                                                                                                                                                                                                                      | ACE IN THE HOLE 70/3 LE C898727 DNA 249A                                                                                                                                                                                                                                                                                                                                                                                                                                                                                          |
|                                                                                                                                         | F BROKE TO TIE CALVES OUT OF                                                                                                                                                           |            |                                                        |                                                                                                                                                                                                                                                      | TRENT CROMER U 1/2 9/06 BT 8285A                                                                                                                                                                                                                                                                                                                                                                                                                                                                                                  |
|                                                                                                                                         | SON. AMBER AND MIKE, MAINLY                                                                                                                                                            |            |                                                        | MARISSA 22/7 LT C944803 DN                                                                                                                                                                                                                           |                                                                                                                                                                                                                                                                                                                                                                                                                                                                                                                                   |
| THESE YOUNG                                                                                                                             | CATTLE. THEIR QUALITY,                                                                                                                                                                 |            |                                                        | BRADLEY'S CIRCLE J U 10/07                                                                                                                                                                                                                           | LADY CHEROKEE 700 LE C828215 DNA 498A                                                                                                                                                                                                                                                                                                                                                                                                                                                                                             |
|                                                                                                                                         | ND YOUTH HAVE MADE THIS A<br>BA MEMBERS WILL HAVE THE                                                                                                                                  |            |                                                        |                                                                                                                                                                                                                                                      | COTTAGE FARM U 1/3 10/03 BT 8624A                                                                                                                                                                                                                                                                                                                                                                                                                                                                                                 |
|                                                                                                                                         | SELECT FROM CATTLE ALREADY                                                                                                                                                             |            |                                                        |                                                                                                                                                                                                                                                      | ** BLACK MAGIC 120/97 LE C754207 DNA 599A                                                                                                                                                                                                                                                                                                                                                                                                                                                                                         |
| STARTED ON                                                                                                                              | THE WAY TO STARDOM.                                                                                                                                                                    |            |                                                        |                                                                                                                                                                                                                                                      | KOOPMAN U 1/2 11/99 BT 6408A                                                                                                                                                                                                                                                                                                                                                                                                                                                                                                      |
|                                                                                                                                         |                                                                                                                                                                                        |            |                                                        | MAGIC'S PRIDE 1-02 LE C856                                                                                                                                                                                                                           |                                                                                                                                                                                                                                                                                                                                                                                                                                                                                                                                   |
| EPDS                                                                                                                                    | ULTRASOUND EPDS                                                                                                                                                                        |            |                                                        | NORRIS FARMS U 1/3 9/06 BT                                                                                                                                                                                                                           | 7803A<br>3-016 LS C568067                                                                                                                                                                                                                                                                                                                                                                                                                                                                                                         |
| BW WW YW MILK TM<br>EPD 1.5 9 15 1 5                                                                                                    |                                                                                                                                                                                        |            |                                                        |                                                                                                                                                                                                                                                      | DUNKIN FARMS U 2/2 6/95 BT 7140A                                                                                                                                                                                                                                                                                                                                                                                                                                                                                                  |
| EPD 1.5 9 15 1 8<br>ACC PE PE PE PE P                                                                                                   |                                                                                                                                                                                        | DAM:       | MAGICAL NIGHT 6195 RH C942                             | 159                                                                                                                                                                                                                                                  |                                                                                                                                                                                                                                                                                                                                                                                                                                                                                                                                   |
|                                                                                                                                         |                                                                                                                                                                                        |            | WINDY HILLS U 3/07                                     |                                                                                                                                                                                                                                                      | ** CJ'S DESPERADO 530 RH C631430 DNA 16C                                                                                                                                                                                                                                                                                                                                                                                                                                                                                          |
| BW WW                                                                                                                                   | DIVIDUAL PERFORMANCE RECORDS<br>YW Scrotal REA %IMF Rib Fat Rump Fat                                                                                                                   |            |                                                        |                                                                                                                                                                                                                                                      | CLARK JONES FARMS U 1/3 11/96 BT 5760A                                                                                                                                                                                                                                                                                                                                                                                                                                                                                            |
| Ratio 100 101                                                                                                                           |                                                                                                                                                                                        |            |                                                        | 3047 RH C885306 DNA 369A                                                                                                                                                                                                                             |                                                                                                                                                                                                                                                                                                                                                                                                                                                                                                                                   |
| Contmp. 4 2                                                                                                                             |                                                                                                                                                                                        |            |                                                        | WINDY HILLS U 3/04 BT 8442/                                                                                                                                                                                                                          | ч<br>1/0 LH C453994                                                                                                                                                                                                                                                                                                                                                                                                                                                                                                               |
| Adj. Trait 69 524                                                                                                                       |                                                                                                                                                                                        |            |                                                        |                                                                                                                                                                                                                                                      | ADAIR U 1/3 9/91 BT 4252A                                                                                                                                                                                                                                                                                                                                                                                                                                                                                                         |
|                                                                                                                                         |                                                                                                                                                                                        | P/         | AINTED SI                                              | PRINGS                                                                                                                                                                                                                                               |                                                                                                                                                                                                                                                                                                                                                                                                                                                                                                                                   |
|                                                                                                                                         | 404 SECRET LADY (HEIFE                                                                                                                                                                 | <b>Y</b> N | AINTED SI<br>MUSIC HA                                  |                                                                                                                                                                                                                                                      |                                                                                                                                                                                                                                                                                                                                                                                                                                                                                                                                   |
| ID#:<br>BREEDER:                                                                                                                        | 404 SECRET LADY (HEIFE<br>PAINTED SPRINGS                                                                                                                                              | <b>Y</b> N | _                                                      | LL-TER O                                                                                                                                                                                                                                             | CJ'S BANDELERO 960 RH C809701 DNA 100A<br>CLARK JONES FARMS U 1/3 2/02 BT 7189A                                                                                                                                                                                                                                                                                                                                                                                                                                                   |
| ID#:<br>BREEDER:<br>BBU:                                                                                                                | 404 SECRET LADY (HEIFE<br>PAINTED SPRINGS<br>1039555                                                                                                                                   | <b>Y</b> N | _                                                      | BULLET PROOF 864 LE C9314                                                                                                                                                                                                                            | CJ'S BANDELERO 960 RH C809701 DNA 100A<br>CLARK JONES FARMS U 1/3 2/02 BT 7189A                                                                                                                                                                                                                                                                                                                                                                                                                                                   |
| ID#:<br>BREEDER:<br>BBU:<br>DOB:                                                                                                        | 404 SECRET LADY (HEIFE<br>PAINTED SPRINGS<br>1039555<br>2-1-14                                                                                                                         | <b>Y</b> N | _                                                      | BULLET PROOF 864 LE C9314<br>COTTAGE FARM U 4/08                                                                                                                                                                                                     | CJ'S BANDELERO 960 RH C809701 DNA 100A<br>CLARK JONES FARMS U 1/3 2/02 BT 7189A<br>489 DNA US9000957935 PV                                                                                                                                                                                                                                                                                                                                                                                                                        |
| ID#:<br>BREEDER:<br>BBU:                                                                                                                | 404 SECRET LADY (HEIFE<br>PAINTED SPRINGS<br>1039555<br>2-1-14                                                                                                                         | <b>R</b> ) | MUSIC HA                                               | BULLET PROOF 864 LE C9314<br>COTTAGE FARM U 4/08                                                                                                                                                                                                     | CJ'S BANDELERO 960 RH C809701 DNA 100A<br>CLARK JONES FARMS U 1/3 2/02 BT 7189A                                                                                                                                                                                                                                                                                                                                                                                                                                                   |
| ID#:<br>BREEDER:<br>BBU:<br>DOB:                                                                                                        | 404 SECRET LADY (HEIFE<br>PAINTED SPRINGS<br>1039555<br>2-1-14                                                                                                                         | R)         | MUSIC HA                                               | BULLET PROOF 864 LE C9314<br>COTTAGE FARM U 4/08                                                                                                                                                                                                     | CJ'S BANDELERO 960 RH C809701 DNA 100A<br>CLARK JONES FARMS U 1/3 2/02 BT 7189A<br>489 DNA US9000957935 PV<br>** OASIS 655 LE C828198 DNA 251620A                                                                                                                                                                                                                                                                                                                                                                                 |
| ID#:<br>BREEDER:<br>BBU:<br>DOB:                                                                                                        | 404 SECRET LADY (HEIFE<br>PAINTED SPRINGS<br>1039555<br>2-1-14                                                                                                                         | R)         | MUSIC HA                                               | BULLET PROOF 864 LE C9314<br>COTTAGE FARM U 4/08                                                                                                                                                                                                     | CJ'S BANDELERO 960 RH C809701 DNA 100A<br>CLARK JONES FARMS U 1/3 2/02 BT 7189A<br>489 DNA US9000957935 PV<br>** OASIS 655 LE C828198 DNA 251620A                                                                                                                                                                                                                                                                                                                                                                                 |
| ID#:<br>BREEDER:<br>BBU:<br>DOB:                                                                                                        | 404 SECRET LADY (HEIFE<br>PAINTED SPRINGS<br>1039555<br>2-1-14                                                                                                                         | R)         | MUSIC HA                                               | BULLET PROOF 864 LE C9314<br>COTTAGE FARM U 4/08<br>8568 DNA 643603A PV                                                                                                                                                                              | CJ'S BANDELERO 960 RH C809701 DNA 100A<br>CLARK JONES FARMS U 1/3 2/02 BT 7189A<br>489 DNA US9000957935 PV<br>** OASIS 655 LE C828198 DNA 251620A<br>COTTAGE FARM U 1/2 2/04 BT 7628A<br>-<br>ACE IN THE HOLE 70/3 LE C898727 DNA 249A<br>TRENT CROMER U 1/2 9/06 BT 8285A                                                                                                                                                                                                                                                        |
| ID#:<br>BREEDER:<br>BBU:<br>DOB:                                                                                                        | 404 SECRET LADY (HEIFE<br>PAINTED SPRINGS<br>1039555<br>2-1-14                                                                                                                         | R)         | MUSIC HA                                               | BULLET PROOF 864 LE C9314           COTTAGE FARM U 4/08           8568 DNA 643603A PV           MARISSA 22/7 LT C944803 DN                                                                                                                           | CJ'S BANDELERO 960 RH C809701 DNA 100A<br>CLARK JONES FARMS U 1/3 2/02 BT 7189A<br>489 DNA US9000957935 PV<br>** OASIS 655 LE C828198 DNA 251620A<br>COTTAGE FARM U 1/2 2/04 BT 7628A<br><br>ACE IN THE HOLE 70/3 LE C898727 DNA 249A<br>TRENT CROMER U 1/2 9/06 BT 8285A<br>IA 504519A PV                                                                                                                                                                                                                                        |
| ID#:<br>BREEDER:<br>BBU:<br>DOB:                                                                                                        | 404 SECRET LADY (HEIFE<br>PAINTED SPRINGS<br>1039555<br>2-1-14                                                                                                                         | R)         | MUSIC HA                                               | BULLET PROOF 864 LE C9314<br>COTTAGE FARM U 4/08<br>8568 DNA 643603A PV                                                                                                                                                                              | CJ'S BANDELERO 960 RH C809701 DNA 100A<br>CLARK JONES FARMS U 1/3 2/02 BT 7189A<br>489 DNA US9000957935 PV<br>** OASIS 655 LE C828198 DNA 251620A<br>COTTAGE FARM U 1/2 2/04 BT 7628A<br><br>ACE IN THE HOLE 70/3 LE C898727 DNA 249A<br>TRENT CROMER U 1/2 9/06 BT 8285A<br>IA 504519A PV                                                                                                                                                                                                                                        |
| ID#:<br>BREEDER:<br>BBU:<br>DOB:                                                                                                        | 404 SECRET LADY (HEIFE<br>PAINTED SPRINGS<br>1039555<br>2-1-14                                                                                                                         | R)         | MUSIC HA                                               | BULLET PROOF 864 LE C9314           COTTAGE FARM U 4/08           8568 DNA 643603A PV           MARISSA 22/7 LT C944803 DN                                                                                                                           | CJ'S BANDELERO 960 RH C809701 DNA 100A<br>CLARK JONES FARMS U 1/3 2/02 BT 7189A<br>489 DNA US9000957935 PV<br>** OASIS 655 LE C828198 DNA 251620A<br>COTTAGE FARM U 1/2 2/04 BT 7628A<br><br>ACE IN THE HOLE 70/3 LE C898727 DNA 249A<br>TRENT CROMER U 1/2 9/06 BT 8285A<br>VA 504519A PV                                                                                                                                                                                                                                        |
| ID#:<br>BREEDER:<br>BBU:<br>DOB:                                                                                                        | 404 SECRET LADY (HEIFE<br>PAINTED SPRINGS<br>1039555<br>2-1-14                                                                                                                         | R)         | MUSIC HA                                               | BULLET PROOF 864 LE C9314           COTTAGE FARM U 4/08           8568 DNA 643603A PV           MARISSA 22/7 LT C944803 DN                                                                                                                           | CJ'S BANDELERO 960 RH C809701 DNA 100A<br>CLARK JONES FARMS U 1/3 2/02 BT 7189A<br>489 DNA US9000957935 PV<br>** OASIS 655 LE C828198 DNA 251620A<br>COTTAGE FARM U 1/2 2/04 BT 7628A<br><br>ACE IN THE HOLE 70/3 LE C898727 DNA 249A<br>TRENT CROMER U 1/2 9/06 BT 8285A<br>VA 504519A PV<br>LADY CHEROKEE 700 LE C828215 DNA 498A                                                                                                                                                                                               |
| ID#:<br>BREEDER:<br>BBU:<br>DOB:                                                                                                        | 404 SECRET LADY (HEIFE<br>PAINTED SPRINGS<br>1039555<br>2-1-14                                                                                                                         | R)         | MUSIC HA                                               | BULLET PROOF 864 LE C9314         COTTAGE FARM U 4/08         8568 DNA 643603A PV         MARISSA 22/7 LT C944803 DN         BRADLEY'S CIRCLE J U 10/07                                                                                              | CJ'S BANDELERO 960 RH C809701 DNA 100A<br>CLARK JONES FARMS U 1/3 2/02 BT 7189A<br>489 DNA US9000957935 PV<br>** OASIS 655 LE C828198 DNA 251620A<br>COTTAGE FARM U 1/2 2/04 BT 7628A<br>                                                                                                                                                                                                                                                                                                                                         |
| ID#:<br>BREEDER:<br>BBU:<br>DOB:<br>COLOR:                                                                                              | 404 SECRET LADY (HEIFE<br>PAINTED SPRINGS<br>1039555<br>2-1-14<br>RED                                                                                                                  | R)         | MUSIC HA                                               | BULLET PROOF 864 LE C9314<br>COTTAGE FARM U 4/08<br>8568 DNA 643603A PV<br>MARISSA 22/7 LT C944803 DN<br>BRADLEY'S CIRCLE J U 10/07                                                                                                                  | CJ'S BANDELERO 960 RH C809701 DNA 100A<br>CLARK JONES FARMS U 1/3 2/02 BT 7189A<br>489 DNA US9000957935 PV<br>** OASIS 655 LE C828198 DNA 251620A<br>COTTAGE FARM U 1/2 2/04 BT 7628A<br><br>ACE IN THE HOLE 70/3 LE C898727 DNA 249A<br>TRENT CROMER U 1/2 9/06 BT 8285A<br>4A 504519A PV<br>LADY CHEROKEE 700 LE C828215 DNA 498A<br>COTTAGE FARM U 1/3 10/03 BT 8624A<br>721 LE C755781<br>CLARK JONES FARMS<br>7835 DNA US3000427                                                                                             |
| ID#:<br>BREEDER:<br>BBU:<br>DOB:<br>COLOR:                                                                                              | 404 SECRET LADY (HEIFE<br>PAINTED SPRINGS<br>1039555<br>2-1-14<br>RED                                                                                                                  | R)         | MUSIC HA                                               | BULLET PROOF 864 LE C9314         COTTAGE FARM U 4/08         8568 DNA 643603A PV         MARISSA 22/7 LT C944803 DN         BRADLEY'S CIRCLE J U 10/07                                                                                              | CJ'S BANDELERO 960 RH C809701 DNA 100A<br>CLARK JONES FARMS U 1/3 2/02 BT 7189A<br>489 DNA US9000957935 PV<br>** OASIS 655 LE C828198 DNA 251620A<br>COTTAGE FARM U 1/2 2/04 BT 7628A<br><br>ACE IN THE HOLE 70/3 LE C898727 DNA 249A<br>TRENT CROMER U 1/2 9/06 BT 8285A<br>4A 504519A PV<br>LADY CHEROKEE 700 LE C828215 DNA 498A<br>COTTAGE FARM U 1/3 10/03 BT 8624A<br>721 LE C755781<br>CLARK JONES FARMS<br>7835 DNA US3000427                                                                                             |
| ID#:<br>BREEDER:<br>BBU:<br>DOB:<br>COLOR:                                                                                              | 404 SECRET LADY (HEIFE<br>PAINTED SPRINGS<br>1039555<br>2-1-14<br>RED<br>UITRASOUND EPDS<br>REA SUMF Robert Rump Fat<br>EPD                                                            | SIRE:      | SMITH & WESSON 43-09 LE C97<br>BOUNDS SWINGING B RANCH | BULLET PROOF 864 LE C9314<br>COTTAGE FARM U 4/08<br>8568 DNA 643603A PV<br>MARISSA 22/7 LT C944803 DN<br>BRADLEY'S CIRCLE J U 10/07                                                                                                                  | CJ'S BANDELERO 960 RH C809701 DNA 100A<br>CLARK JONES FARMS U 1/3 2/02 BT 7189A<br>489 DNA US9000957935 PV<br>** OASIS 655 LE C828198 DNA 251620A<br>COTTAGE FARM U 1/2 2/04 BT 7628A<br><br>ACE IN THE HOLE 70/3 LE C898727 DNA 249A<br>TRENT CROMER U 1/2 9/06 BT 8285A<br>4A 504519A PV<br>LADY CHEROKEE 700 LE C828215 DNA 498A<br>COTTAGE FARM U 1/3 10/03 BT 8624A<br>721 LE C755781<br>CLARK JONES FARMS<br>835 DNA US3000427<br>2/04 BT 7670A                                                                             |
| ID#:<br>BREEDER:<br>BBU:<br>DOB:<br>COLOR:                                                                                              | 404 SECRET LADY (HEIFE         PAINTED SPRINGS         1039555         2-1-14         RED         UTRASOUND EPDS         SC         I2                                                 | SIRE:      | MUSIC HA                                               | BULLET PROOF 864 LE C9314<br>COTTAGE FARM U 4/08<br>8568 DNA 643603A PV<br>MARISSA 22/7 LT C944803 DN<br>BRADLEY'S CIRCLE J U 10/07                                                                                                                  | CJ'S BANDELERO 960 RH C809701 DNA 100A<br>CLARK JONES FARMS U 1/3 2/02 BT 7189A<br>489 DNA US9000957935 PV<br>** OASIS 655 LE C828198 DNA 251620A<br>COTTAGE FARM U 1/2 2/04 BT 7628A<br><br>ACE IN THE HOLE 70/3 LE C898727 DNA 249A<br>TRENT CROMER U 1/2 9/06 BT 8285A<br>VA 504519A PV<br>LADY CHEROKEE 700 LE C828215 DNA 498A<br>COTTAGE FARM U 1/3 10/03 BT 8624A<br>721 LE C755781<br>CLARK JONES FARMS<br>7835 DNA US3000427<br>2/04 BT 7670A<br>SOULMANS MOMMA 928 LE C799411                                           |
| ID#:<br>BREEDER:<br>BBU:<br>DOB:<br>COLOR:<br>8W WW YW MIK TN<br>EPD 0.6 9 15 2 1<br>ACC PE PE PE PE PE PE                              | 404 SECRET LADY (HEIFE<br>PAINTED SPRINGS<br>1039555<br>2-1-14<br>RED<br>UTRASOUND EPDS<br>REA SUMF Roberts<br>102<br>EPD                                                              | SIRE:      | SMITH & WESSON 43-09 LE C97<br>BOUNDS SWINGING B RANCH | BULLET PROOF 864 LE C9314<br>COTTAGE FARM U 4/08<br>8568 DNA 643603A PV<br>MARISSA 22/7 LT C944803 DN<br>BRADLEY'S CIRCLE J U 10/07                                                                                                                  | CJ'S BANDELERO 960 RH C809701 DNA 100A<br>CLARK JONES FARMS U 1/3 2/02 BT 7189A<br>489 DNA US9000957935 PV<br>** OASIS 655 LE C828198 DNA 251620A<br>COTTAGE FARM U 1/2 2/04 BT 7628A<br><br>ACE IN THE HOLE 70/3 LE C898727 DNA 249A<br>TRENT CROMER U 1/2 9/06 BT 8285A<br>VA 504519A PV<br>LADY CHEROKEE 700 LE C828215 DNA 498A<br>COTTAGE FARM U 1/3 10/03 BT 8624A<br>721 LE C755781<br>CLARK JONES FARMS<br>7835 DNA US3000427<br>2/04 BT 7670A<br>SOULMANS MOMMA 928 LE C799411<br>CLARK JONES FARMS U 11/00 BT 8016A<br> |
| ID#:<br>BREEDER:<br>BBU:<br>DOB:<br>COLOR:<br>BW WW YW MIK TM<br>EPO 0.6 9 15 2 1<br>ACC PE PE PE PE P                                  | 404 SECRET LADY (HEIFE         PAINTED SPRINGS         1039555         2-1-14         RED         UTRASOUND EPDS         SC         IC         IFE                                     | SIRE:      | MUSIC HA                                               | BULLET PROOF 864 LE C9314         COTTAGE FARM U 4/08         8568 DNA 643603A PV         MARISSA 22/7 LT C944803 DN         BRADLEY'S CIRCLE J U 10/07         CJ'S SOUL MAN 168 RH C867         CLARK JONES FARMS U 1/2 2                          | CJ'S BANDELERO 960 RH C809701 DNA 100A<br>CLARK JONES FARMS U 1/3 2/02 BT 7189A<br>489 DNA US9000957935 PV<br>** OASIS 655 LE C828198 DNA 251620A<br>COTTAGE FARM U 1/2 2/04 BT 7628A<br><br>ACE IN THE HOLE 70/3 LE C898727 DNA 249A<br>TRENT CROMER U 1/2 9/06 BT 8285A<br>IA 504519A PV<br>LADY CHEROKEE 700 LE C828215 DNA 498A<br>COTTAGE FARM U 1/3 10/03 BT 8624A<br>721 LE C755781<br>CLARK JONES FARMS<br>7835 DNA US3000427<br>2/04 BT 7670A<br>SOULMANS MOMMA 928 LE C799411<br>CLARK JONES FARMS U 11/00 BT 8016A     |
| ID#:<br>BREEDER:<br>BBU:<br>DOB:<br>COLOR:<br>BW WW WW MIK TN<br>EPO 0.6 9 15 2 1<br>ACC PE PE PE PE P<br>N<br>BW WW WW<br>Ratio 100 99 | 404 SECRET LADY (HEIFE         PAINTED SPRINGS         1039555         2-1-14         RED         ULTRASOUND EPDS         SC         02         FE         DMUDUAL PERFORMANCE RECORDS | SIRE:      | MUSIC HA                                               | BULLET PROOF 864 LE C9314<br>COTTAGE FARM U 4/08<br>8568 DNA 643603A PV<br>MARISSA 22/7 LT C944803 DN<br>BRADLEY'S CIRCLE J U 10/07                                                                                                                  | CJ'S BANDELERO 960 RH C809701 DNA 100A<br>CLARK JONES FARMS U 1/3 2/02 BT 7189A<br>489 DNA US9000957935 PV<br>** OASIS 655 LE C828198 DNA 251620A<br>COTTAGE FARM U 1/2 2/04 BT 7628A<br><br>ACE IN THE HOLE 70/3 LE C898727 DNA 249A<br>TRENT CROMER U 1/2 9/06 BT 8285A<br>VA 504519A PV<br>LADY CHEROKEE 700 LE C828215 DNA 498A<br>COTTAGE FARM U 1/3 10/03 BT 8624A<br>721 LE C755781<br>CLARK JONES FARMS<br>7835 DNA US3000427<br>2/04 BT 7670A<br>SOULMANS MOMMA 928 LE C799411<br>CLARK JONES FARMS U 11/00 BT 8016A<br> |
| ID#:<br>BREEDER:<br>BBU:<br>DOB:<br>COLOR:<br>BW WW YW MIK TM<br>EPO 0.6 9 15 2 1<br>ACC PE PE PE PE P                                  | 404 SECRET LADY (HEIFE         PAINTED SPRINGS         1039555         2-1-14         RED         ULTRASOUND EPDS         SC         02         FE         DMUDUAL PERFORMANCE RECORDS | SIRE:      | MUSIC HA                                               | BULLET PROOF 864 LE C9314         COTTAGE FARM U 4/08         8568 DNA 643603A PV         MARISSA 22/7 LT C944803 DN         BRADLEY'S CIRCLE J U 10/07         CJ'S SOUL MAN 168 RH C867         CLARK JONES FARMS U 1/2 2         7-115 LE C749302 | CJ'S BANDELERO 960 RH C809701 DNA 100A<br>CLARK JONES FARMS U 1/3 2/02 BT 7189A<br>489 DNA US9000957935 PV<br>** OASIS 655 LE C828198 DNA 251620A<br>COTTAGE FARM U 1/2 2/04 BT 7628A<br><br>ACE IN THE HOLE 70/3 LE C898727 DNA 249A<br>TRENT CROMER U 1/2 9/06 BT 8285A<br>VA 504519A PV<br>LADY CHEROKEE 700 LE C828215 DNA 498A<br>COTTAGE FARM U 1/3 10/03 BT 8624A<br>721 LE C755781<br>CLARK JONES FARMS<br>7835 DNA US3000427<br>2/04 BT 7670A<br>SOULMANS MOMMA 928 LE C799411<br>CLARK JONES FARMS U 11/00 BT 8016A<br> |