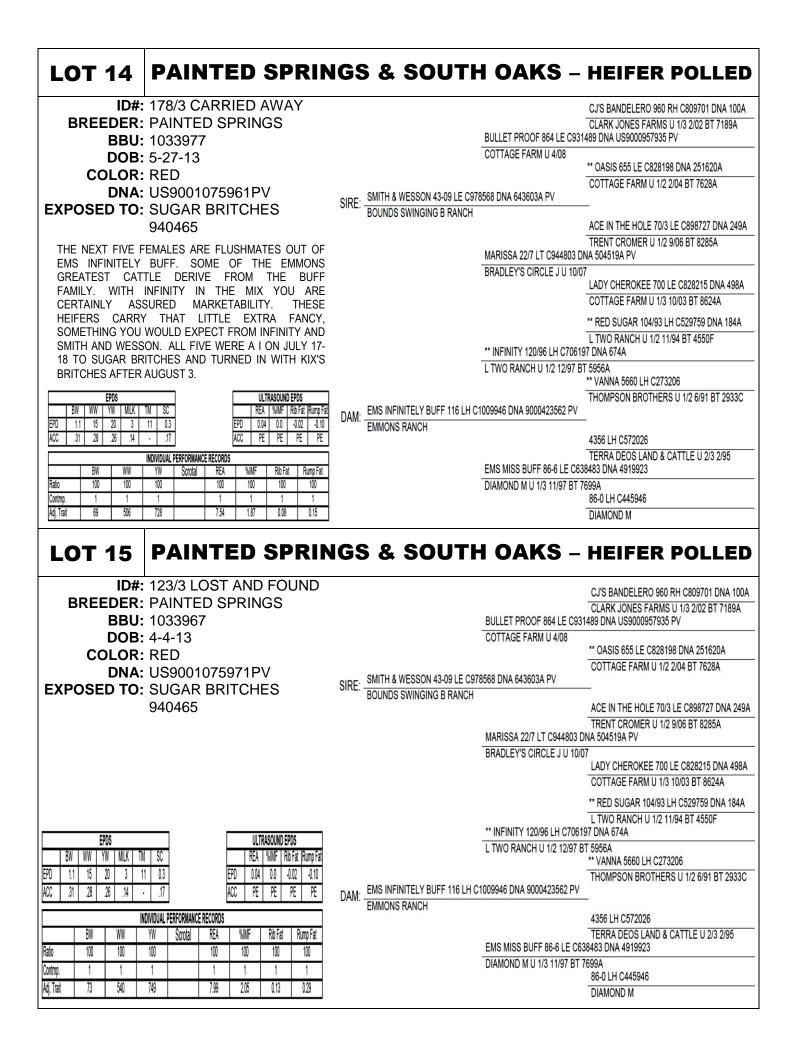

| Reference<br>Sire                                                                                                                                                                                                                                                                                                                                                                              |                                                                                                                                                                                                                                                                                                                                                                                                                                                                            | F      | PAINTED                                                    | SPRINGS                                                                                                                              |                                                                                                                                                                                                                                                                            |
|------------------------------------------------------------------------------------------------------------------------------------------------------------------------------------------------------------------------------------------------------------------------------------------------------------------------------------------------------------------------------------------------|----------------------------------------------------------------------------------------------------------------------------------------------------------------------------------------------------------------------------------------------------------------------------------------------------------------------------------------------------------------------------------------------------------------------------------------------------------------------------|--------|------------------------------------------------------------|--------------------------------------------------------------------------------------------------------------------------------------|----------------------------------------------------------------------------------------------------------------------------------------------------------------------------------------------------------------------------------------------------------------------------|
| BREEDER:                                                                                                                                                                                                                                                                                                                                                                                       | BF828 KIX'S BRITCHES<br>BAILEY<br>976943                                                                                                                                                                                                                                                                                                                                                                                                                                   |        |                                                            | ** L2 CAPTAIN SUGAR 12/02                                                                                                            | ** INFINITY 120/96 LH C706197 DNA 674A<br>L TWO RANCH U 1/2 12/97 BT 5956A<br>R C857153 DNA 134A                                                                                                                                                                           |
| DOB:<br>COLOR:                                                                                                                                                                                                                                                                                                                                                                                 | 10-6-08<br>RED                                                                                                                                                                                                                                                                                                                                                                                                                                                             |        |                                                            | L TWO RANCH U 1/2 2/04 BT                                                                                                            | 7526A<br>** SUGAR ANN 45/6 LE C289536<br>DOUBLE J J U 1/2 9/90 BT 2936D                                                                                                                                                                                                    |
| SIRES. HIS PRODU<br>WAS USED AS CLE/<br>DAUGHTERS AFTEF<br>ALSO SEE DAUGHT<br>FOR SALE. HE IS<br>NATIONAL CHAMP<br>OWNED BY JENN                                                                                                                                                                                                                                                               | S ONE OF OUR SENIOR HERD<br>CTION IS SEEN IN THIS SALE AS HE<br>ANUP ON OUR SMITH AND WESSON<br>R A I. IN THIS OFFERING YOU WILL<br>TERS BY KIX'S BRITCHES OFFERED<br>A FULL BROTHER TO THE 2012<br>ION BULL, LUCKY SUGAR NOW<br>IE ZIPPERER. HIS PREDICTABLE<br>DVE AVERAGE EPD'S ARE A GREAT<br>D WESSON.                                                                                                                                                                | SIR    | E: CF SUGAR BRITCHES 040 LI                                | E C940465 DNA 345274A  ** OASIS 655 LE C828198 DN. COTTAGE FARM U 1/2 2/04 E  ** INFINITY 120/96 LH C70619 L TWO RANCH U 1/2 12/97 B | CAVALIER 19/5 LH C617557 DNA 302A     LYR-CY U 1/2 11/96 BT 5679A     A 251620A     ST 7628A     ** SEX LIFE 388 LE C714150 DNA 313360A     COTTAGE FARM U 1/3 10/00 BT 6533C     ** RED SUGAR 104/93 LH C529759 DNA 184A     L TWO RANCH U 1/2 11/94 BT 4550F 97 DNA 674A |
| EPDS           BW         WW         YW         MILK         TM           EPD         0.8         13         21         4         2           ACC         .55         .51         .51         .23         -           BW         WW         WW         WW         IN           BW         WW         IN         IN           Ratio         96         100         Continp.         7         7 | ULTRASOUND EPDS           SC         REA         %IMF         Rb Fat         Rump Fat           0.3         BPD         0.17         0.1         0.10         0.15           3.3         ACC         .41         .45         .44         .44           DMDUAL PERFORMANCE RECORDS         WMF         Rib Fat         Rump Fat         99         103         105         86         103           6         6         6         6         6         6         6         6 | DA     | M: 11/62 LH C866587 DNA 207A<br>B JOHNSON U 1/3 9/07 BT 81 |                                                                                                                                      | ** VANNA 5660 LH C273206<br>THOMPSON BROTHERS U 1/2 6/91 BT 2933C<br>-<br>** CHEROKEE PHANTOM USA 122/90 LE C457159 DNA 4C<br>CHANNAROCK FARM U 1/2 9/91 BT 4528A                                                                                                          |
| LOT 1                                                                                                                                                                                                                                                                                                                                                                                          |                                                                                                                                                                                                                                                                                                                                                                                                                                                                            | IN'    |                                                            | NGS - SE                                                                                                                             | ** 48/6 LE C289538<br>DOUBLE J J U 1/3 4/92 BT 3207A                                                                                                                                                                                                                       |
| BREEDER:<br>BBU:<br>DOB:<br>COLOR:                                                                                                                                                                                                                                                                                                                                                             | 978568<br>3-6-09<br>RED                                                                                                                                                                                                                                                                                                                                                                                                                                                    |        |                                                            | CJ'S BANDELERO 960 RH C<br>CLARK JONES FARMS U 1/3                                                                                   |                                                                                                                                                                                                                                                                            |
| SMITH AND WESSO<br>YEARS SINCE THE B<br>INDIVIDUAL BULLS<br>SALE. THIS BULLETI<br>HAS PROVEN TO BE<br>IN THE BEEFMASTEF<br>BULLS THAT EXHIB                                                                                                                                                                                                                                                    | 643603APV<br>N SEMEN- IT HAS BEEN MANY MANY<br>IEEFMASTER BREED HAS HOSTED AN<br>INFLUENCE THROUGHOUT THE<br>PROOF SON THAT SOLD IN HOUSTON<br>ONE OF THE ELITE BREEDING BULLS<br>R BREED. HE IS ONE OF ONLY A FEW<br>IT THE LEAST AMOUNT OF FAULTS<br>O BREED. HARD TO IMAGINE THAT IN                                                                                                                                                                                    | SIRE:  | BULLET PROOF 864 LE C9314<br>COTTAGE FARM U 4/08           | 189 DNA US9000957935 PV<br>** OASIS 655 LE C828198 DN<br>COTTAGE FARM U 1/2 2/04                                                     | ** CAVALIER 19/5 LH C617557 DNA 302A<br>LYR-CY U 1/2 11/96 BT 5679A<br>IA 251620A                                                                                                                                                                                          |
| TO SIRE VERY MAP<br>EVIDENT BY THE LA<br>DAY SPECIAL: \$50/U<br>AFTER THE SALE TH<br>EPOS<br>BW WW W MLX TM                                                                                                                                                                                                                                                                                    |                                                                                                                                                                                                                                                                                                                                                                                                                                                                            | DAM:   | MARISSA 22/7 LT C944803 DN                                 | ACE IN THE HOLE 70/3 LE C<br>TRENT CROMER U 1/2 9/06                                                                                 | ** BLACK JACK 21 LE C817059 DNA 40A<br>SCHELL RANCH U 1/2 4/02 BT 7093A<br>C898727 DNA 249A                                                                                                                                                                                |
| BW         WW           Ratio         99           Contmp.         3                                                                                                                                                                                                                                                                                                                           | 0.3         EPD         0.00         -0.1         -0.04         -0.10           ACC         31         31         29         31           WIDUAL PERFORMANCE RECORDS         WIMF         Rib Fat         Rump Fat           100         100         100         100         100           1         1         1         1         1           984         12.5         2.8         0.2         0.32                                                                       | UAIVI. | BRADLEY'S CIRCLE J U 10/07                                 | LADY CHEROKEE 700 LE CO<br>COTTAGE FARM U 1/3 10/03                                                                                  |                                                                                                                                                                                                                                                                            |

|                                                                                                                                         |                                                                                                                                                                                        |            |                                                        |                                                                                                                                                                                                                                                      | OAKS                                                                                                                                                                                                                                                                                                                                                                                                                                                                                                                              |
|-----------------------------------------------------------------------------------------------------------------------------------------|----------------------------------------------------------------------------------------------------------------------------------------------------------------------------------------|------------|--------------------------------------------------------|------------------------------------------------------------------------------------------------------------------------------------------------------------------------------------------------------------------------------------------------------|-----------------------------------------------------------------------------------------------------------------------------------------------------------------------------------------------------------------------------------------------------------------------------------------------------------------------------------------------------------------------------------------------------------------------------------------------------------------------------------------------------------------------------------|
| LOT 2A                                                                                                                                  |                                                                                                                                                                                        |            | <u>NUSIC HA</u>                                        | LL-TER O                                                                                                                                                                                                                                             | F FAME                                                                                                                                                                                                                                                                                                                                                                                                                                                                                                                            |
|                                                                                                                                         | 405 MAGIC LADY (HEIFER)                                                                                                                                                                |            |                                                        |                                                                                                                                                                                                                                                      | CJ'S BANDELERO 960 RH C809701 DNA 100A                                                                                                                                                                                                                                                                                                                                                                                                                                                                                            |
|                                                                                                                                         | PAINTED SPRINGS                                                                                                                                                                        |            |                                                        |                                                                                                                                                                                                                                                      | CLARK JONES FARMS U 1/3 2/02 BT 7189A                                                                                                                                                                                                                                                                                                                                                                                                                                                                                             |
|                                                                                                                                         | 1039558<br>2-11-14                                                                                                                                                                     |            |                                                        | BULLET PROOF 864 LE C9314<br>COTTAGE FARM U 4/08                                                                                                                                                                                                     | 189 DNA US9000957935 PV                                                                                                                                                                                                                                                                                                                                                                                                                                                                                                           |
| COLOR:                                                                                                                                  |                                                                                                                                                                                        |            |                                                        |                                                                                                                                                                                                                                                      | ** OASIS 655 LE C828198 DNA 251620A                                                                                                                                                                                                                                                                                                                                                                                                                                                                                               |
| COLOR.                                                                                                                                  | KED.                                                                                                                                                                                   |            |                                                        |                                                                                                                                                                                                                                                      | COTTAGE FARM U 1/2 2/04 BT 7628A                                                                                                                                                                                                                                                                                                                                                                                                                                                                                                  |
|                                                                                                                                         |                                                                                                                                                                                        | SIRE:      | SMITH & WESSON 43-09 LE C97<br>BOUNDS SWINGING B RANCH | 78568 DNA 643603A PV                                                                                                                                                                                                                                 | -                                                                                                                                                                                                                                                                                                                                                                                                                                                                                                                                 |
|                                                                                                                                         | ALL-TER OF FAME PICK- SELLING A                                                                                                                                                        |            | DOUNDS SWINGING D RANCH                                |                                                                                                                                                                                                                                                      | ACE IN THE HOLE 70/3 LE C898727 DNA 249A                                                                                                                                                                                                                                                                                                                                                                                                                                                                                          |
|                                                                                                                                         | F BROKE TO TIE CALVES OUT OF                                                                                                                                                           |            |                                                        |                                                                                                                                                                                                                                                      | TRENT CROMER U 1/2 9/06 BT 8285A                                                                                                                                                                                                                                                                                                                                                                                                                                                                                                  |
|                                                                                                                                         | SON. AMBER AND MIKE, MAINLY                                                                                                                                                            |            |                                                        | MARISSA 22/7 LT C944803 DN                                                                                                                                                                                                                           |                                                                                                                                                                                                                                                                                                                                                                                                                                                                                                                                   |
| THESE YOUNG                                                                                                                             | CATTLE. THEIR QUALITY,                                                                                                                                                                 |            |                                                        | BRADLEY'S CIRCLE J U 10/07                                                                                                                                                                                                                           | LADY CHEROKEE 700 LE C828215 DNA 498A                                                                                                                                                                                                                                                                                                                                                                                                                                                                                             |
|                                                                                                                                         | ND YOUTH HAVE MADE THIS A<br>BA MEMBERS WILL HAVE THE                                                                                                                                  |            |                                                        |                                                                                                                                                                                                                                                      | COTTAGE FARM U 1/3 10/03 BT 8624A                                                                                                                                                                                                                                                                                                                                                                                                                                                                                                 |
|                                                                                                                                         | SELECT FROM CATTLE ALREADY                                                                                                                                                             |            |                                                        |                                                                                                                                                                                                                                                      | ** BLACK MAGIC 120/97 LE C754207 DNA 599A                                                                                                                                                                                                                                                                                                                                                                                                                                                                                         |
| STARTED ON                                                                                                                              | THE WAY TO STARDOM.                                                                                                                                                                    |            |                                                        |                                                                                                                                                                                                                                                      | KOOPMAN U 1/2 11/99 BT 6408A                                                                                                                                                                                                                                                                                                                                                                                                                                                                                                      |
|                                                                                                                                         |                                                                                                                                                                                        |            |                                                        | MAGIC'S PRIDE 1-02 LE C856                                                                                                                                                                                                                           |                                                                                                                                                                                                                                                                                                                                                                                                                                                                                                                                   |
| EPDS                                                                                                                                    | ULTRASOUND EPDS                                                                                                                                                                        |            |                                                        | NORRIS FARMS U 1/3 9/06 BT                                                                                                                                                                                                                           | 7803A<br>3-016 LS C568067                                                                                                                                                                                                                                                                                                                                                                                                                                                                                                         |
| BW WW YW MILK TM<br>EPD 1.5 9 15 1 5                                                                                                    |                                                                                                                                                                                        |            |                                                        |                                                                                                                                                                                                                                                      | DUNKIN FARMS U 2/2 6/95 BT 7140A                                                                                                                                                                                                                                                                                                                                                                                                                                                                                                  |
| EPD 1.5 9 15 1 8<br>ACC PE PE PE PE P                                                                                                   |                                                                                                                                                                                        | DAM:       | MAGICAL NIGHT 6195 RH C942                             | 159                                                                                                                                                                                                                                                  |                                                                                                                                                                                                                                                                                                                                                                                                                                                                                                                                   |
|                                                                                                                                         |                                                                                                                                                                                        |            | WINDY HILLS U 3/07                                     |                                                                                                                                                                                                                                                      | ** CJ'S DESPERADO 530 RH C631430 DNA 16C                                                                                                                                                                                                                                                                                                                                                                                                                                                                                          |
| BW WW                                                                                                                                   | DIVIDUAL PERFORMANCE RECORDS<br>YW Scrotal REA %IMF Rib Fat Rump Fat                                                                                                                   |            |                                                        |                                                                                                                                                                                                                                                      | CLARK JONES FARMS U 1/3 11/96 BT 5760A                                                                                                                                                                                                                                                                                                                                                                                                                                                                                            |
| Ratio 100 101                                                                                                                           |                                                                                                                                                                                        |            |                                                        | 3047 RH C885306 DNA 369A                                                                                                                                                                                                                             |                                                                                                                                                                                                                                                                                                                                                                                                                                                                                                                                   |
| Contmp. 4 2                                                                                                                             |                                                                                                                                                                                        |            |                                                        | WINDY HILLS U 3/04 BT 8442/                                                                                                                                                                                                                          | ч<br>1/0 LH C453994                                                                                                                                                                                                                                                                                                                                                                                                                                                                                                               |
| Adj. Trait 69 524                                                                                                                       |                                                                                                                                                                                        |            |                                                        |                                                                                                                                                                                                                                                      | ADAIR U 1/3 9/91 BT 4252A                                                                                                                                                                                                                                                                                                                                                                                                                                                                                                         |
|                                                                                                                                         |                                                                                                                                                                                        | P/         | AINTED SI                                              | PRINGS                                                                                                                                                                                                                                               |                                                                                                                                                                                                                                                                                                                                                                                                                                                                                                                                   |
|                                                                                                                                         | 404 SECRET LADY (HEIFE                                                                                                                                                                 | <b>Y</b> N | AINTED SI<br>MUSIC HA                                  |                                                                                                                                                                                                                                                      |                                                                                                                                                                                                                                                                                                                                                                                                                                                                                                                                   |
| ID#:<br>BREEDER:                                                                                                                        | 404 SECRET LADY (HEIFE<br>PAINTED SPRINGS                                                                                                                                              | <b>Y</b> N | _                                                      | LL-TER O                                                                                                                                                                                                                                             | CJ'S BANDELERO 960 RH C809701 DNA 100A<br>CLARK JONES FARMS U 1/3 2/02 BT 7189A                                                                                                                                                                                                                                                                                                                                                                                                                                                   |
| ID#:<br>BREEDER:<br>BBU:                                                                                                                | 404 SECRET LADY (HEIFE<br>PAINTED SPRINGS<br>1039555                                                                                                                                   | <b>Y</b> N | _                                                      | BULLET PROOF 864 LE C9314                                                                                                                                                                                                                            | CJ'S BANDELERO 960 RH C809701 DNA 100A<br>CLARK JONES FARMS U 1/3 2/02 BT 7189A                                                                                                                                                                                                                                                                                                                                                                                                                                                   |
| ID#:<br>BREEDER:<br>BBU:<br>DOB:                                                                                                        | 404 SECRET LADY (HEIFE<br>PAINTED SPRINGS<br>1039555<br>2-1-14                                                                                                                         | <b>Y</b> N | _                                                      | BULLET PROOF 864 LE C9314<br>COTTAGE FARM U 4/08                                                                                                                                                                                                     | CJ'S BANDELERO 960 RH C809701 DNA 100A<br>CLARK JONES FARMS U 1/3 2/02 BT 7189A<br>489 DNA US9000957935 PV                                                                                                                                                                                                                                                                                                                                                                                                                        |
| ID#:<br>BREEDER:<br>BBU:                                                                                                                | 404 SECRET LADY (HEIFE<br>PAINTED SPRINGS<br>1039555<br>2-1-14                                                                                                                         | <b>R</b> ) | MUSIC HA                                               | BULLET PROOF 864 LE C9314<br>COTTAGE FARM U 4/08                                                                                                                                                                                                     | CJ'S BANDELERO 960 RH C809701 DNA 100A<br>CLARK JONES FARMS U 1/3 2/02 BT 7189A                                                                                                                                                                                                                                                                                                                                                                                                                                                   |
| ID#:<br>BREEDER:<br>BBU:<br>DOB:                                                                                                        | 404 SECRET LADY (HEIFE<br>PAINTED SPRINGS<br>1039555<br>2-1-14                                                                                                                         | R)         | MUSIC HA                                               | BULLET PROOF 864 LE C9314<br>COTTAGE FARM U 4/08                                                                                                                                                                                                     | CJ'S BANDELERO 960 RH C809701 DNA 100A<br>CLARK JONES FARMS U 1/3 2/02 BT 7189A<br>489 DNA US9000957935 PV<br>** OASIS 655 LE C828198 DNA 251620A                                                                                                                                                                                                                                                                                                                                                                                 |
| ID#:<br>BREEDER:<br>BBU:<br>DOB:                                                                                                        | 404 SECRET LADY (HEIFE<br>PAINTED SPRINGS<br>1039555<br>2-1-14                                                                                                                         | R)         | MUSIC HA                                               | BULLET PROOF 864 LE C9314<br>COTTAGE FARM U 4/08                                                                                                                                                                                                     | CJ'S BANDELERO 960 RH C809701 DNA 100A<br>CLARK JONES FARMS U 1/3 2/02 BT 7189A<br>489 DNA US9000957935 PV<br>** OASIS 655 LE C828198 DNA 251620A                                                                                                                                                                                                                                                                                                                                                                                 |
| ID#:<br>BREEDER:<br>BBU:<br>DOB:                                                                                                        | 404 SECRET LADY (HEIFE<br>PAINTED SPRINGS<br>1039555<br>2-1-14                                                                                                                         | R)         | MUSIC HA                                               | BULLET PROOF 864 LE C9314<br>COTTAGE FARM U 4/08<br>8568 DNA 643603A PV                                                                                                                                                                              | CJ'S BANDELERO 960 RH C809701 DNA 100A<br>CLARK JONES FARMS U 1/3 2/02 BT 7189A<br>489 DNA US9000957935 PV<br>** OASIS 655 LE C828198 DNA 251620A<br>COTTAGE FARM U 1/2 2/04 BT 7628A<br>-<br>ACE IN THE HOLE 70/3 LE C898727 DNA 249A<br>TRENT CROMER U 1/2 9/06 BT 8285A                                                                                                                                                                                                                                                        |
| ID#:<br>BREEDER:<br>BBU:<br>DOB:                                                                                                        | 404 SECRET LADY (HEIFE<br>PAINTED SPRINGS<br>1039555<br>2-1-14                                                                                                                         | R)         | MUSIC HA                                               | BULLET PROOF 864 LE C9314           COTTAGE FARM U 4/08           8568 DNA 643603A PV           MARISSA 22/7 LT C944803 DN                                                                                                                           | CJ'S BANDELERO 960 RH C809701 DNA 100A<br>CLARK JONES FARMS U 1/3 2/02 BT 7189A<br>489 DNA US9000957935 PV<br>** OASIS 655 LE C828198 DNA 251620A<br>COTTAGE FARM U 1/2 2/04 BT 7628A<br><br>ACE IN THE HOLE 70/3 LE C898727 DNA 249A<br>TRENT CROMER U 1/2 9/06 BT 8285A<br>IA 504519A PV                                                                                                                                                                                                                                        |
| ID#:<br>BREEDER:<br>BBU:<br>DOB:                                                                                                        | 404 SECRET LADY (HEIFE<br>PAINTED SPRINGS<br>1039555<br>2-1-14                                                                                                                         | R)         | MUSIC HA                                               | BULLET PROOF 864 LE C9314<br>COTTAGE FARM U 4/08<br>8568 DNA 643603A PV                                                                                                                                                                              | CJ'S BANDELERO 960 RH C809701 DNA 100A<br>CLARK JONES FARMS U 1/3 2/02 BT 7189A<br>489 DNA US9000957935 PV<br>** OASIS 655 LE C828198 DNA 251620A<br>COTTAGE FARM U 1/2 2/04 BT 7628A<br><br>ACE IN THE HOLE 70/3 LE C898727 DNA 249A<br>TRENT CROMER U 1/2 9/06 BT 8285A<br>IA 504519A PV                                                                                                                                                                                                                                        |
| ID#:<br>BREEDER:<br>BBU:<br>DOB:                                                                                                        | 404 SECRET LADY (HEIFE<br>PAINTED SPRINGS<br>1039555<br>2-1-14                                                                                                                         | R)         | MUSIC HA                                               | BULLET PROOF 864 LE C9314           COTTAGE FARM U 4/08           8568 DNA 643603A PV           MARISSA 22/7 LT C944803 DN                                                                                                                           | CJ'S BANDELERO 960 RH C809701 DNA 100A<br>CLARK JONES FARMS U 1/3 2/02 BT 7189A<br>489 DNA US9000957935 PV<br>** OASIS 655 LE C828198 DNA 251620A<br>COTTAGE FARM U 1/2 2/04 BT 7628A<br><br>ACE IN THE HOLE 70/3 LE C898727 DNA 249A<br>TRENT CROMER U 1/2 9/06 BT 8285A<br>VA 504519A PV                                                                                                                                                                                                                                        |
| ID#:<br>BREEDER:<br>BBU:<br>DOB:                                                                                                        | 404 SECRET LADY (HEIFE<br>PAINTED SPRINGS<br>1039555<br>2-1-14                                                                                                                         | R)         | MUSIC HA                                               | BULLET PROOF 864 LE C9314           COTTAGE FARM U 4/08           8568 DNA 643603A PV           MARISSA 22/7 LT C944803 DN                                                                                                                           | CJ'S BANDELERO 960 RH C809701 DNA 100A<br>CLARK JONES FARMS U 1/3 2/02 BT 7189A<br>489 DNA US9000957935 PV<br>** OASIS 655 LE C828198 DNA 251620A<br>COTTAGE FARM U 1/2 2/04 BT 7628A<br><br>ACE IN THE HOLE 70/3 LE C898727 DNA 249A<br>TRENT CROMER U 1/2 9/06 BT 8285A<br>VA 504519A PV<br>LADY CHEROKEE 700 LE C828215 DNA 498A                                                                                                                                                                                               |
| ID#:<br>BREEDER:<br>BBU:<br>DOB:                                                                                                        | 404 SECRET LADY (HEIFE<br>PAINTED SPRINGS<br>1039555<br>2-1-14                                                                                                                         | R)         | MUSIC HA                                               | BULLET PROOF 864 LE C9314         COTTAGE FARM U 4/08         8568 DNA 643603A PV         MARISSA 22/7 LT C944803 DN         BRADLEY'S CIRCLE J U 10/07                                                                                              | CJ'S BANDELERO 960 RH C809701 DNA 100A<br>CLARK JONES FARMS U 1/3 2/02 BT 7189A<br>489 DNA US9000957935 PV<br>** OASIS 655 LE C828198 DNA 251620A<br>COTTAGE FARM U 1/2 2/04 BT 7628A<br>                                                                                                                                                                                                                                                                                                                                         |
| ID#:<br>BREEDER:<br>BBU:<br>DOB:<br>COLOR:                                                                                              | 404 SECRET LADY (HEIFE<br>PAINTED SPRINGS<br>1039555<br>2-1-14<br>RED                                                                                                                  | R)         | MUSIC HA                                               | BULLET PROOF 864 LE C9314<br>COTTAGE FARM U 4/08<br>8568 DNA 643603A PV<br>MARISSA 22/7 LT C944803 DN<br>BRADLEY'S CIRCLE J U 10/07                                                                                                                  | CJ'S BANDELERO 960 RH C809701 DNA 100A<br>CLARK JONES FARMS U 1/3 2/02 BT 7189A<br>489 DNA US9000957935 PV<br>** OASIS 655 LE C828198 DNA 251620A<br>COTTAGE FARM U 1/2 2/04 BT 7628A<br><br>ACE IN THE HOLE 70/3 LE C898727 DNA 249A<br>TRENT CROMER U 1/2 9/06 BT 8285A<br>4A 504519A PV<br>LADY CHEROKEE 700 LE C828215 DNA 498A<br>COTTAGE FARM U 1/3 10/03 BT 8624A<br>721 LE C755781<br>CLARK JONES FARMS<br>7835 DNA US3000427                                                                                             |
| ID#:<br>BREEDER:<br>BBU:<br>DOB:<br>COLOR:                                                                                              | 404 SECRET LADY (HEIFE<br>PAINTED SPRINGS<br>1039555<br>2-1-14<br>RED                                                                                                                  | R)         | MUSIC HA                                               | BULLET PROOF 864 LE C9314         COTTAGE FARM U 4/08         8568 DNA 643603A PV         MARISSA 22/7 LT C944803 DN         BRADLEY'S CIRCLE J U 10/07                                                                                              | CJ'S BANDELERO 960 RH C809701 DNA 100A<br>CLARK JONES FARMS U 1/3 2/02 BT 7189A<br>489 DNA US9000957935 PV<br>** OASIS 655 LE C828198 DNA 251620A<br>COTTAGE FARM U 1/2 2/04 BT 7628A<br><br>ACE IN THE HOLE 70/3 LE C898727 DNA 249A<br>TRENT CROMER U 1/2 9/06 BT 8285A<br>4A 504519A PV<br>LADY CHEROKEE 700 LE C828215 DNA 498A<br>COTTAGE FARM U 1/3 10/03 BT 8624A<br>721 LE C755781<br>CLARK JONES FARMS<br>7835 DNA US3000427                                                                                             |
| ID#:<br>BREEDER:<br>BBU:<br>DOB:<br>COLOR:                                                                                              | 404 SECRET LADY (HEIFE<br>PAINTED SPRINGS<br>1039555<br>2-1-14<br>RED<br>UITRASOUND EPDS<br>REA SUMF Robert Rump Fat<br>EPD                                                            | SIRE:      | SMITH & WESSON 43-09 LE C97<br>BOUNDS SWINGING B RANCH | BULLET PROOF 864 LE C9314<br>COTTAGE FARM U 4/08<br>8568 DNA 643603A PV<br>MARISSA 22/7 LT C944803 DN<br>BRADLEY'S CIRCLE J U 10/07                                                                                                                  | CJ'S BANDELERO 960 RH C809701 DNA 100A<br>CLARK JONES FARMS U 1/3 2/02 BT 7189A<br>489 DNA US9000957935 PV<br>** OASIS 655 LE C828198 DNA 251620A<br>COTTAGE FARM U 1/2 2/04 BT 7628A<br><br>ACE IN THE HOLE 70/3 LE C898727 DNA 249A<br>TRENT CROMER U 1/2 9/06 BT 8285A<br>4A 504519A PV<br>LADY CHEROKEE 700 LE C828215 DNA 498A<br>COTTAGE FARM U 1/3 10/03 BT 8624A<br>721 LE C755781<br>CLARK JONES FARMS<br>835 DNA US3000427<br>2/04 BT 7670A                                                                             |
| ID#:<br>BREEDER:<br>BBU:<br>DOB:<br>COLOR:                                                                                              | 404 SECRET LADY (HEIFE         PAINTED SPRINGS         1039555         2-1-14         RED         UTRASOUND EPDS         SC         I2                                                 | SIRE:      | MUSIC HA                                               | BULLET PROOF 864 LE C9314<br>COTTAGE FARM U 4/08<br>8568 DNA 643603A PV<br>MARISSA 22/7 LT C944803 DN<br>BRADLEY'S CIRCLE J U 10/07                                                                                                                  | CJ'S BANDELERO 960 RH C809701 DNA 100A<br>CLARK JONES FARMS U 1/3 2/02 BT 7189A<br>489 DNA US9000957935 PV<br>** OASIS 655 LE C828198 DNA 251620A<br>COTTAGE FARM U 1/2 2/04 BT 7628A<br><br>ACE IN THE HOLE 70/3 LE C898727 DNA 249A<br>TRENT CROMER U 1/2 9/06 BT 8285A<br>VA 504519A PV<br>LADY CHEROKEE 700 LE C828215 DNA 498A<br>COTTAGE FARM U 1/3 10/03 BT 8624A<br>721 LE C755781<br>CLARK JONES FARMS<br>7835 DNA US3000427<br>2/04 BT 7670A<br>SOULMANS MOMMA 928 LE C799411                                           |
| ID#:<br>BREEDER:<br>BBU:<br>DOB:<br>COLOR:<br>8W WW YW MIK TN<br>EPD 0.6 9 15 2 1<br>ACC PE PE PE PE PE PE                              | 404 SECRET LADY (HEIFE<br>PAINTED SPRINGS<br>1039555<br>2-1-14<br>RED<br>UTRASOUND EPDS<br>REA SUMF Roberts<br>102<br>EPD                                                              | SIRE:      | SMITH & WESSON 43-09 LE C97<br>BOUNDS SWINGING B RANCH | BULLET PROOF 864 LE C9314<br>COTTAGE FARM U 4/08<br>8568 DNA 643603A PV<br>MARISSA 22/7 LT C944803 DN<br>BRADLEY'S CIRCLE J U 10/07                                                                                                                  | CJ'S BANDELERO 960 RH C809701 DNA 100A<br>CLARK JONES FARMS U 1/3 2/02 BT 7189A<br>489 DNA US9000957935 PV<br>** OASIS 655 LE C828198 DNA 251620A<br>COTTAGE FARM U 1/2 2/04 BT 7628A<br><br>ACE IN THE HOLE 70/3 LE C898727 DNA 249A<br>TRENT CROMER U 1/2 9/06 BT 8285A<br>VA 504519A PV<br>LADY CHEROKEE 700 LE C828215 DNA 498A<br>COTTAGE FARM U 1/3 10/03 BT 8624A<br>721 LE C755781<br>CLARK JONES FARMS<br>7835 DNA US3000427<br>2/04 BT 7670A<br>SOULMANS MOMMA 928 LE C799411<br>CLARK JONES FARMS U 11/00 BT 8016A<br> |
| ID#:<br>BREEDER:<br>BBU:<br>DOB:<br>COLOR:<br>BW WW YW MIK TM<br>EPO 0.6 9 15 2 1<br>ACC PE PE PE PE P                                  | 404 SECRET LADY (HEIFE         PAINTED SPRINGS         1039555         2-1-14         RED         UTRASOUND EPDS         SC         IC         IFE                                     | SIRE:      | MUSIC HA                                               | BULLET PROOF 864 LE C9314         COTTAGE FARM U 4/08         8568 DNA 643603A PV         MARISSA 22/7 LT C944803 DN         BRADLEY'S CIRCLE J U 10/07         CJ'S SOUL MAN 168 RH C867         CLARK JONES FARMS U 1/2 2                          | CJ'S BANDELERO 960 RH C809701 DNA 100A<br>CLARK JONES FARMS U 1/3 2/02 BT 7189A<br>489 DNA US9000957935 PV<br>** OASIS 655 LE C828198 DNA 251620A<br>COTTAGE FARM U 1/2 2/04 BT 7628A<br><br>ACE IN THE HOLE 70/3 LE C898727 DNA 249A<br>TRENT CROMER U 1/2 9/06 BT 8285A<br>IA 504519A PV<br>LADY CHEROKEE 700 LE C828215 DNA 498A<br>COTTAGE FARM U 1/3 10/03 BT 8624A<br>721 LE C755781<br>CLARK JONES FARMS<br>7835 DNA US3000427<br>2/04 BT 7670A<br>SOULMANS MOMMA 928 LE C799411<br>CLARK JONES FARMS U 11/00 BT 8016A     |
| ID#:<br>BREEDER:<br>BBU:<br>DOB:<br>COLOR:<br>BW WW WW MIK TN<br>EPO 0.6 9 15 2 1<br>ACC PE PE PE PE P<br>N<br>BW WW WW<br>Ratio 100 99 | 404 SECRET LADY (HEIFE         PAINTED SPRINGS         1039555         2-1-14         RED         ULTRASOUND EPDS         SC         02         FE         DMUDUAL PERFORMANCE RECORDS | SIRE:      | MUSIC HA                                               | BULLET PROOF 864 LE C9314<br>COTTAGE FARM U 4/08<br>8568 DNA 643603A PV<br>MARISSA 22/7 LT C944803 DN<br>BRADLEY'S CIRCLE J U 10/07                                                                                                                  | CJ'S BANDELERO 960 RH C809701 DNA 100A<br>CLARK JONES FARMS U 1/3 2/02 BT 7189A<br>489 DNA US9000957935 PV<br>** OASIS 655 LE C828198 DNA 251620A<br>COTTAGE FARM U 1/2 2/04 BT 7628A<br><br>ACE IN THE HOLE 70/3 LE C898727 DNA 249A<br>TRENT CROMER U 1/2 9/06 BT 8285A<br>VA 504519A PV<br>LADY CHEROKEE 700 LE C828215 DNA 498A<br>COTTAGE FARM U 1/3 10/03 BT 8624A<br>721 LE C755781<br>CLARK JONES FARMS<br>7835 DNA US3000427<br>2/04 BT 7670A<br>SOULMANS MOMMA 928 LE C799411<br>CLARK JONES FARMS U 11/00 BT 8016A<br> |
| ID#:<br>BREEDER:<br>BBU:<br>DOB:<br>COLOR:<br>BW WW YW MIK TM<br>EPO 0.6 9 15 2 1<br>ACC PE PE PE PE P                                  | 404 SECRET LADY (HEIFE         PAINTED SPRINGS         1039555         2-1-14         RED         ULTRASOUND EPDS         SC         02         FE         DMUDUAL PERFORMANCE RECORDS | SIRE:      | MUSIC HA                                               | BULLET PROOF 864 LE C9314         COTTAGE FARM U 4/08         8568 DNA 643603A PV         MARISSA 22/7 LT C944803 DN         BRADLEY'S CIRCLE J U 10/07         CJ'S SOUL MAN 168 RH C867         CLARK JONES FARMS U 1/2 2         7-115 LE C749302 | CJ'S BANDELERO 960 RH C809701 DNA 100A<br>CLARK JONES FARMS U 1/3 2/02 BT 7189A<br>489 DNA US9000957935 PV<br>** OASIS 655 LE C828198 DNA 251620A<br>COTTAGE FARM U 1/2 2/04 BT 7628A<br><br>ACE IN THE HOLE 70/3 LE C898727 DNA 249A<br>TRENT CROMER U 1/2 9/06 BT 8285A<br>VA 504519A PV<br>LADY CHEROKEE 700 LE C828215 DNA 498A<br>COTTAGE FARM U 1/3 10/03 BT 8624A<br>721 LE C755781<br>CLARK JONES FARMS<br>7835 DNA US3000427<br>2/04 BT 7670A<br>SOULMANS MOMMA 928 LE C799411<br>CLARK JONES FARMS U 11/00 BT 8016A<br> |