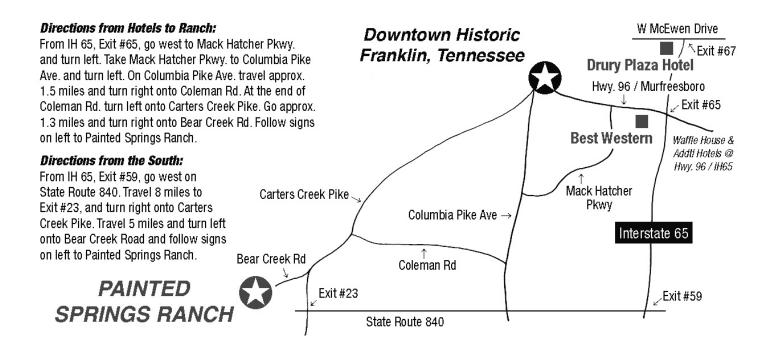

The cattle will be in place at the beautiful Painted Springs Farm in Thompson Station, TN on Friday, October 3. We're going to eat, socialize and listen to country music. I wonder who the performer is. Ha ha! Saturday the 4'th the sale starts at 10 am. Trucking and insurance will be available.

#### ACCOMMODATIONS:

Drury Plaza Hotel (615) 771-6778 1874 W. McEwen, Franklin, TN 37067 (Mention Code 2216202 Painted Springs Beetmasters)

Best Western (615) 790-0570 1308 Murfreesboro, Franklin, TN 37064 (Mention Painted Springs Beetmasters)