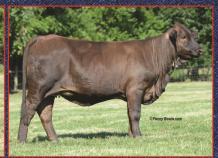

| Reference<br>Sire                                                                                                                                                                                                                                                                                                                                                                              |                                                                                                                                                                                                                                                                                                                                                                                                                                                                            | F      | PAINTED                                                    | SPRINGS                                                                                                                              |                                                                                                                                                                                                                                                                            |
|------------------------------------------------------------------------------------------------------------------------------------------------------------------------------------------------------------------------------------------------------------------------------------------------------------------------------------------------------------------------------------------------|----------------------------------------------------------------------------------------------------------------------------------------------------------------------------------------------------------------------------------------------------------------------------------------------------------------------------------------------------------------------------------------------------------------------------------------------------------------------------|--------|------------------------------------------------------------|--------------------------------------------------------------------------------------------------------------------------------------|----------------------------------------------------------------------------------------------------------------------------------------------------------------------------------------------------------------------------------------------------------------------------|
| BREEDER:                                                                                                                                                                                                                                                                                                                                                                                       | BF828 KIX'S BRITCHES<br>BAILEY<br>976943                                                                                                                                                                                                                                                                                                                                                                                                                                   |        |                                                            | ** L2 CAPTAIN SUGAR 12/02                                                                                                            | ** INFINITY 120/96 LH C706197 DNA 674A<br>L TWO RANCH U 1/2 12/97 BT 5956A<br>R C857153 DNA 134A                                                                                                                                                                           |
| DOB:<br>COLOR:                                                                                                                                                                                                                                                                                                                                                                                 | 10-6-08<br>RED                                                                                                                                                                                                                                                                                                                                                                                                                                                             |        |                                                            | L TWO RANCH U 1/2 2/04 BT                                                                                                            | 7526A<br>** SUGAR ANN 45/6 LE C289536<br>DOUBLE J J U 1/2 9/90 BT 2936D                                                                                                                                                                                                    |
| SIRES. HIS PRODU<br>WAS USED AS CLE/<br>DAUGHTERS AFTEF<br>ALSO SEE DAUGHT<br>FOR SALE. HE IS<br>NATIONAL CHAMP<br>OWNED BY JENN                                                                                                                                                                                                                                                               | S ONE OF OUR SENIOR HERD<br>CTION IS SEEN IN THIS SALE AS HE<br>ANUP ON OUR SMITH AND WESSON<br>R A I. IN THIS OFFERING YOU WILL<br>TERS BY KIX'S BRITCHES OFFERED<br>A FULL BROTHER TO THE 2012<br>ION BULL, LUCKY SUGAR NOW<br>IE ZIPPERER. HIS PREDICTABLE<br>DVE AVERAGE EPD'S ARE A GREAT<br>D WESSON.                                                                                                                                                                | SIR    | E: CF SUGAR BRITCHES 040 LI                                | E C940465 DNA 345274A  ** OASIS 655 LE C828198 DN. COTTAGE FARM U 1/2 2/04 E  ** INFINITY 120/96 LH C70619 L TWO RANCH U 1/2 12/97 B | CAVALIER 19/5 LH C617557 DNA 302A     LYR-CY U 1/2 11/96 BT 5679A     A 251620A     ST 7628A     ** SEX LIFE 388 LE C714150 DNA 313360A     COTTAGE FARM U 1/3 10/00 BT 6533C     ** RED SUGAR 104/93 LH C529759 DNA 184A     L TWO RANCH U 1/2 11/94 BT 4550F 97 DNA 674A |
| EPDS           BW         WW         YW         MILK         TM           EPD         0.8         13         21         4         2           ACC         .55         .51         .51         .23         -           BW         WW         WW         WW         IN           BW         WW         IN         IN           Ratio         96         100         Continp.         7         7 | ULTRASOUND EPDS           SC         REA         %IMF         Rb Fat         Rump Fat           0.3         BPD         0.17         0.1         0.10         0.15           3.3         ACC         .41         .45         .44         .44           DMDUAL PERFORMANCE RECORDS         WMF         Rib Fat         Rump Fat         99         103         105         86         103           6         6         6         6         6         6         6         6 | DA     | M: 11/62 LH C866587 DNA 207A<br>B JOHNSON U 1/3 9/07 BT 81 |                                                                                                                                      | ** VANNA 5660 LH C273206<br>THOMPSON BROTHERS U 1/2 6/91 BT 2933C<br>-<br>** CHEROKEE PHANTOM USA 122/90 LE C457159 DNA 4C<br>CHANNAROCK FARM U 1/2 9/91 BT 4528A                                                                                                          |
| LOT 1                                                                                                                                                                                                                                                                                                                                                                                          |                                                                                                                                                                                                                                                                                                                                                                                                                                                                            | IN'    |                                                            | NGS - SE                                                                                                                             | ** 48/6 LE C289538<br>DOUBLE J J U 1/3 4/92 BT 3207A                                                                                                                                                                                                                       |
| BREEDER:<br>BBU:<br>DOB:<br>COLOR:                                                                                                                                                                                                                                                                                                                                                             | 978568<br>3-6-09<br>RED                                                                                                                                                                                                                                                                                                                                                                                                                                                    |        |                                                            | CJ'S BANDELERO 960 RH C<br>CLARK JONES FARMS U 1/3                                                                                   |                                                                                                                                                                                                                                                                            |
| SMITH AND WESSO<br>YEARS SINCE THE B<br>INDIVIDUAL BULLS<br>SALE. THIS BULLETI<br>HAS PROVEN TO BE<br>IN THE BEEFMASTEF<br>BULLS THAT EXHIB                                                                                                                                                                                                                                                    | 643603APV<br>N SEMEN- IT HAS BEEN MANY MANY<br>IEEFMASTER BREED HAS HOSTED AN<br>INFLUENCE THROUGHOUT THE<br>PROOF SON THAT SOLD IN HOUSTON<br>ONE OF THE ELITE BREEDING BULLS<br>R BREED. HE IS ONE OF ONLY A FEW<br>IT THE LEAST AMOUNT OF FAULTS<br>O BREED. HARD TO IMAGINE THAT IN                                                                                                                                                                                    | SIRE:  | BULLET PROOF 864 LE C9314<br>COTTAGE FARM U 4/08           | 189 DNA US9000957935 PV<br>** OASIS 655 LE C828198 DN<br>COTTAGE FARM U 1/2 2/04                                                     | ** CAVALIER 19/5 LH C617557 DNA 302A<br>LYR-CY U 1/2 11/96 BT 5679A<br>IA 251620A                                                                                                                                                                                          |
| TO SIRE VERY MAP<br>EVIDENT BY THE LA<br>DAY SPECIAL: \$50/U<br>AFTER THE SALE TH<br>EPOS<br>BW WW W MLX TM                                                                                                                                                                                                                                                                                    |                                                                                                                                                                                                                                                                                                                                                                                                                                                                            | DAM:   | MARISSA 22/7 LT C944803 DN                                 | ACE IN THE HOLE 70/3 LE C<br>TRENT CROMER U 1/2 9/06                                                                                 | ** BLACK JACK 21 LE C817059 DNA 40A<br>SCHELL RANCH U 1/2 4/02 BT 7093A<br>C898727 DNA 249A                                                                                                                                                                                |
| BW         WW           Ratio         99           Contmp.         3                                                                                                                                                                                                                                                                                                                           | 0.3         EPD         0.00         -0.1         -0.04         -0.10           ACC         31         31         29         31           WIDUAL PERFORMANCE RECORDS         WIMF         Rib Fat         Rump Fat           100         100         100         100         100           1         1         1         1         1           984         12.5         2.8         0.2         0.32                                                                       | UAIVI. | BRADLEY'S CIRCLE J U 10/07                                 | LADY CHEROKEE 700 LE CO<br>COTTAGE FARM U 1/3 10/03                                                                                  |                                                                                                                                                                                                                                                                            |